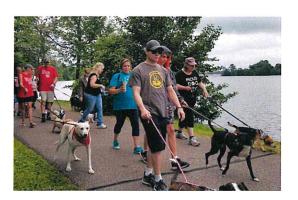

The Humane Society of Portage County sends a big thank you to the Fast Pitch Association and to all who purchased equipment and supplies at the sale. They really appreciate the donation and help for the shelter animals. They invite all of you to attend their annual "Walk for Wags" held on June 25<sup>th</sup> at Pfiffner Pioneer Park from 11 to 2.