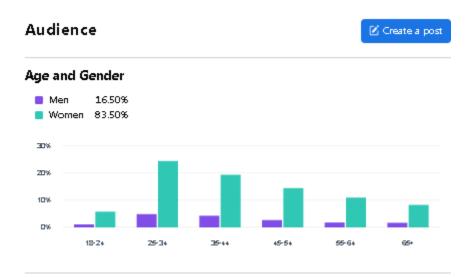

lost post is deleted found post created
- 2. Found and then reunited
  - a. Animal is found post is created
  - b. Animal is reunited found post is deleted reunited post created
- 3. Adoption
  - a. Animal is promoted as adoptable post created
  - b. Animal is adopted adoptable post is deleted adopted post added found post (if any) is deleted

## June 2023 recap of FaceBook activity (created on July 1, 2023)

New Facebook formats are part of changes made by Facebbook Early April 2022 many of the charts and graphs we had been publishing have not been implemented in "New" Facebook.

"New" Facebook is a term used by Facebook toindicate a new set of contros and layouts for Facebook Administrators. If / When the charts become available they will be added to our board package



people – fans



| Page overview      | 🕑 Create a post | Last 28 days |
|--------------------|-----------------|--------------|
| Discovery          |                 |              |
| Nost reach         |                 | 57,917       |
| as Post engagement |                 | 35,781       |
| New Page Followers |                 | 82           |
| Interactions       |                 |              |
| Reactions          |                 | 11,987       |
| Comments           |                 | 659          |
| A Shares           |                 | 3,160        |
| Photo views        |                 | 6,502        |
| ┣ Link clicks      |                 | 1,540        |
| Other              |                 |              |
| 🦚 Hide all posts   |                 | 7            |
| 🗑 Unfollows