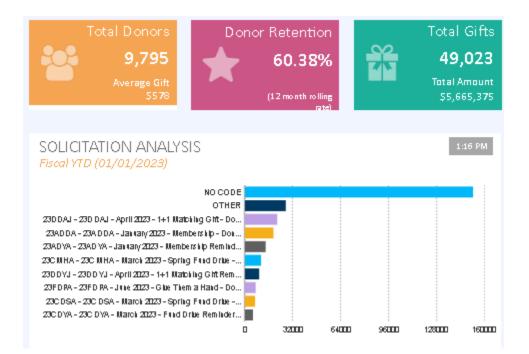

ll Volunteers are added to DonorPerfect (updated every 4 months)
- Any person that attends one of our major events and purchases an item (registration, auction) are added to Donor Perfect
- All people who make in-kind donations and sign our gift registry have been loaded into Donor Perfect.
- All mailing lists have been consolidated into Donor Perfect
- All people who have adopted a pet from HSPC in the past 5 years have been loaded into Donor Perfect. New adopters are added each week.
- Donor Perfect has been the system of record for all donations since August 2013.

Our donor base continues to grow. In January 2014 we had 6,289 donors and in January 2015 we had 7,655. On July 1, 2023 we have 16,445 constituent records in our Donor Perfect database. Note: 11,105 are do not mail records.





**Note:** Large estate gifts received in February 2021, April 2021 & December 2022 will skew these graphs.

**NOTE:** In January 2023 we discovered that items that contained a memorial or honorarium message had been coded as memorial or honorarium income. This would cause some of the solicitation reports to have shown lower results than actual. All the gifts were counted it was only the coding of general ledger codes that was incorrect. Our goal is to use the general ledger code for the source of the gift.

**NOTE:** In May 2023 we analyzed the names in our donor database. As part of the analysis we performed a calculated process to remove people from our active mailing database. Examples of our criteria include:

- Names with incomplete addresses
- Potential donors that have been rece