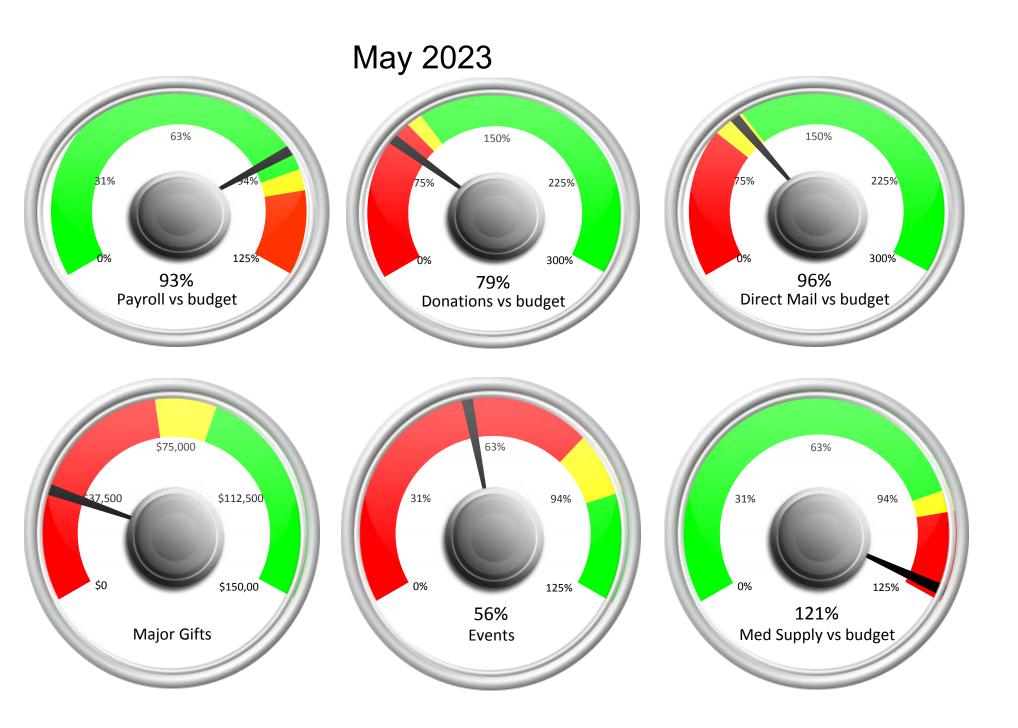

WORSE          |               |               |                |
|                                            |          |              |              |              |             |                |               |               |                |
|                                            |          |              |              |              |             |                |               |               |                |
| Measure of Success                         |          | \$36,276.39  | (\$1,170.19) | \$37,446.58  |             | \$70,413.78    | \$8,384.41    | (\$62,029.37) | (\$192,986.00) |
|                                            |          |              |              | BETTER       |             | BETTER         |               |               |                |







Many of the things I do and help with are like the movie Groundhog Day, we do them every month. Some we do every week and other are daily activities.

#### **Board Support**

• Created the board package. (see May 2021 report for details).

#### Updated animal counts at the "Shelter Animal Count" web site

- Physical inventory of animals in the shelter. This process guarantees our computer systems match real life. It increases trust in the system
- Prepared the foster report.

#### ShelterBoss Software System

• Worked with software developer to fix problems on ShelterBoss. Had phone discussions and performed a product demonstration for a shelter similar to HSPC in Florida.

#### **IT Support**

- Sent details about the firewall configuration to Spectrum. I am overdue in sending them