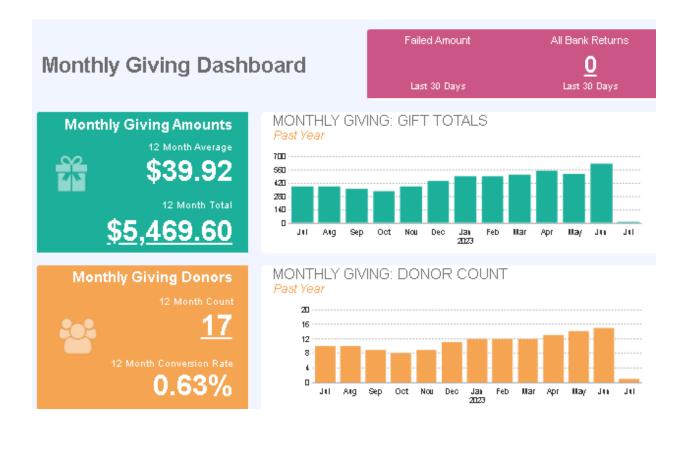

**NOTE:** In May 2023 we analyzed the names in our donor database. As part of the analysis we performed a calculated process to remove people from our active mailing database. Examples of our criteria include:

- Names with incomplete addresses
- Potential donors that have been receiving mail from us for 3 or more years and never made a gift
- Donors that have made a gift in the past but have not made any gifts for the past 4 years
- Donors that live outside of our service area (Portage County) and have not made any gifts in the past 2 years.
- Donors that have made only one gift and the gift was made in memory or in honor of a person or animal and this single gift was made more than a year ago.

In October 2020 Donor Perfect added an additional dashboard item that shows monthly donors.







HSPC July 2023

The following reports from DonorPerfect will provide additional details.

In September 2021 the Humane Officer team was restructured. A new interim manger was appointed and the interim manager attended the Humane Officer training program conducted by the Wisconsin Department of Agriculture, Trade and Consumer Protection (DATCP) in Madison. This week long course is required training for all Humane Officers.

Based on the training in the class many of the ways the HSPC Humane Officers were using our computer system were reviewed and analyzed for efficiency and accuracy. Several changes were implemented that will cause the following report to look different in 2022. One of these changes is the way we track animals that are received as stray or surrendered animals.

HSPC