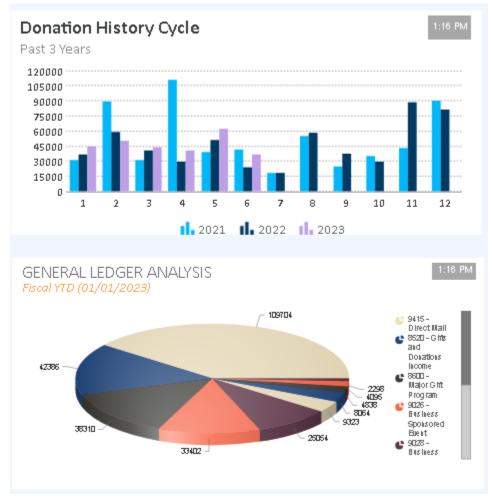

Volunteers are added to DonorPerfect (updated every 4 months)
- Any person that attends one of our major events and purchases an item (registration, auction) are added to Donor Perfect
- All people who make in-kind donations and sign our gift registry have been loaded into Donor Perfect.
- All mailing lists have been consolidated into Donor Perfect
- All people who have adopted a pet from HSPC in the past 5 years have been loaded into Donor Perfect. New adopters are added each week.
- Donor Perfect has been the system of record for all donations since August 2013.

Our donor base continues to grow. In January 2014 we had 6,289 donors and in January 2015 we had 7,655. On July 1, 2023 we have 16,445 constituent records in our Donor Perfect database. Note: 11,105 are do not mail records.





**Note:** Large estate gifts received in February 2021, April 2021 & December 2022 will skew these graphs.

**NOTE:** In January 2023 we discovered that items that contained a memorial or honorarium message had been coded as memorial or honorarium income. This would cause some of the solicitation reports to have shown lower results than actual. All the gifts were counted it was only the coding of general ledger codes that was incorrect. Our goal is to use the general ledger code for the source of the gift.

**NOTE:** In May 2023 we analyzed the names in our donor database. As part of the analysis we performed a calculated process to remove people from our active mailing database. Examples of our criteria include:

- Names with incomplete addresses
- Potential donors that have been receiv