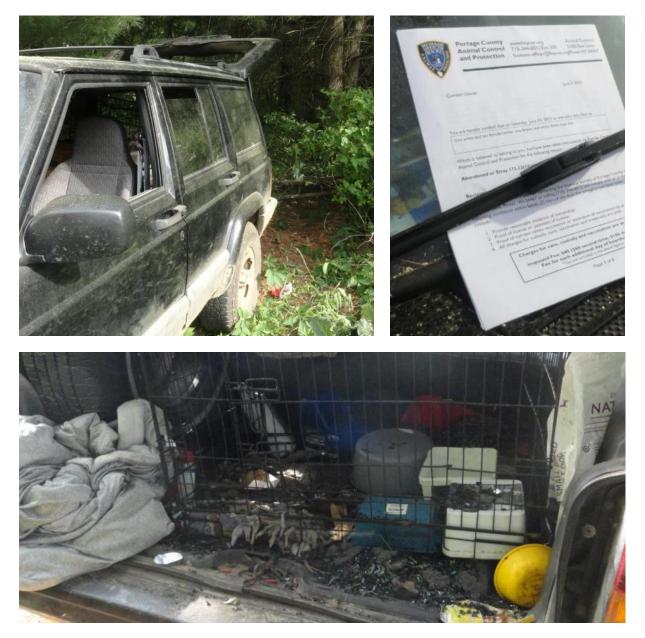

mes the end result is the animal's ownership transferring to the Humane Society. A variation on this scenario occurred in June. A person was living in their vehicle with two dogs. The vehicle was left unlocked with windows open in the shade. The owner of the vehicle was away from the vehicle. This person's associate called the Humane Officers for help when the owner was not present. Before the officers arrived the associate broke the rear window to gain access to the dogs sending a shower of broken windows parts where the dogs were. Sheriff deputies arrived to deal with the associate and the Humane Officers took the dogs into protective custody. The pictures below show the open windows, the notice the Humane Officers left under the wiper and the cage and glass in the back of the vehicle.



### Boa

| Board Members   | s Committees 13-Jul-23<br>First Name Title <u>Executive Operations Raising</u> tota |                |     |    |     |     |       |
|-----------------|-------------------------------------------------------------------------------------|----------------|-----|----|-----|-----|-------|
| Last Name       | First Name                                                                          | Title          | Ete | 06 | FUI | FIL | total |
| Gardner         | Beth                                                                                | President      | Х   | Х  | Х   |     | 4     |
| Jarman          | Brett                                                                               | Vice President | Х   | Х  | Х   | Х   | 4     |
| Barrett         |