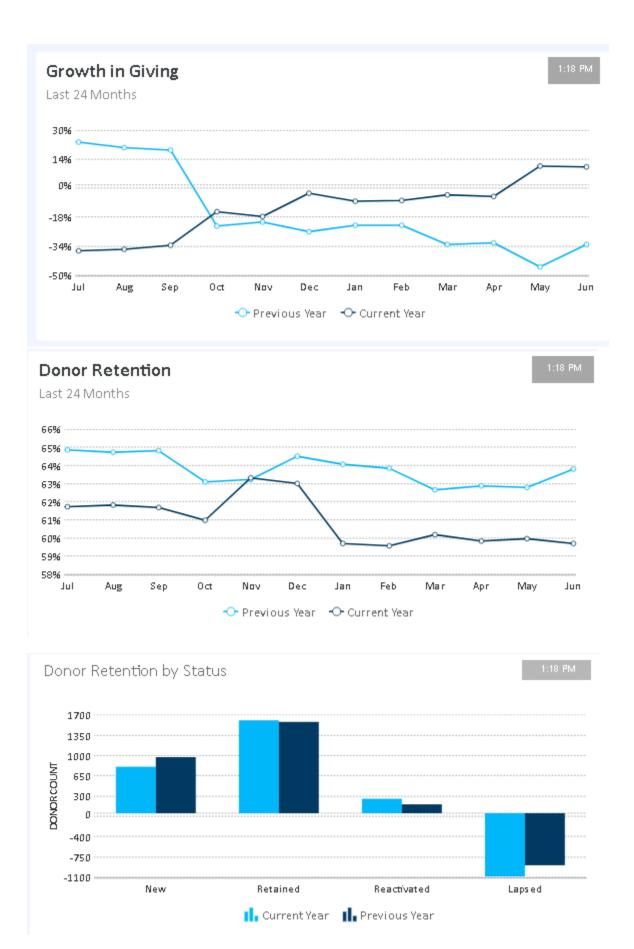

OTE:** In May 2023 we analyzed the names in our donor database. As part of the analysis we performed a calculated process to remove people from our active mailing database. Examples of our criteria include:

- Names with incomplete addresses
- Potential donors that have been receiving mail from us for 3 or more years and never made a gift
- Donors that have made a gift in the past but have not made any gifts for the past 4 years
- Donors that live outside of our service area (Portage County) and have not made any gifts in the past 2 years.
- Donors that have made only one gift and the gift was made in memory or in honor of a person or animal and this single gift was made more than a year ago.

In October 2020 Donor Perfect added an additional dashboard item that shows monthly donors.







HSPC July 2023

The following reports from DonorPerfect will provide additional details.

In September 2021 the Humane Officer team was restructured. A new interim manger was appointed and the interim manager attended the Humane Officer training program conducted by the Wisconsin Department of Agriculture, Trade and Consumer Protection (DATCP) in Madison. This week long course is required training for all Humane Officers.

Based on the training in the class many of the ways the HSPC Humane Officers were using our computer system were reviewed and analyzed for efficiency and accuracy. Several changes were implemented that will cause the following report to look different in 2022. One of these changes is the way we track animals that are received as stray or surrendered animals.

HSPC rece