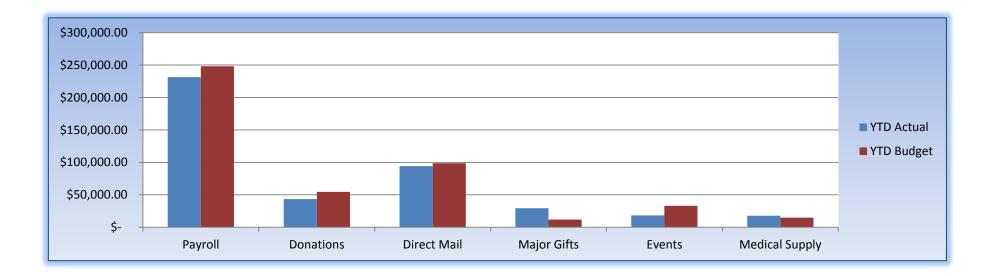

ORSE          |               |               |                |
|                                            |          |              |              |              |             |                |               |               |                |
|                                            |          |              |              |              |             |                |               |               |                |
| Measure of Success                         |          | \$36,276.39  | (\$1,170.19) | \$37,446.58  |             | \$70,413.78    | \$8,384.41    | (\$62,029.37) | (\$192,986.00) |
|                                            |          |              |              | BETTER       |             | BETTER         |               |               |                |







Many of the things I do and help with are like the movie Groundhog Day, we do them every month. Some we do every week and other are daily activities.

#### **Board Support**

• Created the board package. (see May 2021 report for details).

#### Updated animal counts at the "Shelter Animal Count" web site

- Physical inventory of animals in the shelter. This process guarantees our computer systems match real life. It increases trust in the system
- Prepared the foster report.

#### ShelterBoss Software System

• Worked with software developer to fix problems on ShelterBoss. Had phone discussions and performed a product demonstration for a shelter similar to HSPC in Florida.

#### **IT Support**

- Sent details about the firewall configuration to Spectrum. I am overdue in sending them ad