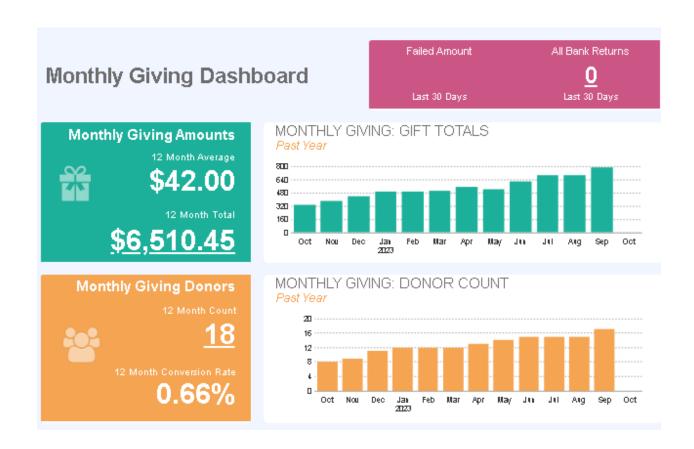

** In May 2023 we analyzed the names in our donor database. As part of the analysis we performed a calculated process to remove people from our active mailing database. Examples of our criteria include:

Names with incomplete addresses

96378

- Potential donors that have been receiving mail from us for 3 or more years and never made a gift
- Donors that have made a gift in the past but have not made any gifts for the past 4 years
- Donors that live outside of our service area (Portage County) and have not made any gifts in the past 2
  years.
- Donors that have made only one gift and the gift was made in memory or in honor of a person or animal and this single gift was made more than a year ago.

In October 2020 Donor Perfect added an additional dashboard item that shows monthly donors.









The following reports from DonorPerfect will provide additional details.

In September 2021 the Humane Officer team was restructured. A new interim manger was appointed and the interim manager attended the Humane Officer training program conducted by the Wisconsin Department of Agriculture, Trade and Consumer Protection (DATCP) in Madison. This week long course is required training for all Humane Officers.

Based on the training in the class many of the ways the HSPC Humane Officers were using our computer system were reviewed and analyzed for efficiency and accuracy. Several changes were implemented that will cause the following report to look different in 2022. One of these changes is the way we track animals that are received as stray or surrendered animals.

HSPC receives nearl