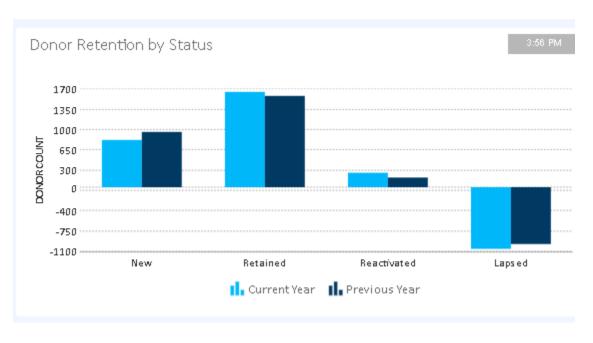

May 2023 we analyzed the names in our donor database. As part of the analysis we performed a calculated process to remove people from our active mailing database. Examples of our criteria include:

Names with incomplete addresses

96378

- Potential donors that have been receiving mail from us for 3 or more years and never made a gift
- Donors that have made a gift in the past but have not made any gifts for the past 4 years
- Donors that live outside of our service area (Portage County) and have not made any gifts in the past 2
  years.
- Donors that have made only one gift and the gift was made in memory or in honor of a person or animal and this single gift was made more than a year ago.

In October 2020 Donor Perfect added an additional dashboard item that shows monthly donors.









The following reports from DonorPerfect will provide additional details.

In September 2021 the Humane Officer team was restructured. A new interim manger was appointed and the interim manager attended the Humane Officer training program conducted by the Wisconsin Department of Agriculture, Trade and Consumer Protection (DATCP) in Madison. This week long course is required training for all Humane Officers.

Based on the training in the class many of the ways the HSPC Humane Officers were using our computer system were reviewed and analyzed for efficiency and accuracy. Several changes were implemented that will cause the following report to look different in 2022. One of these changes is the way we track animals that are received as stray or surrendered animals.

HSPC receives nearly 1,00