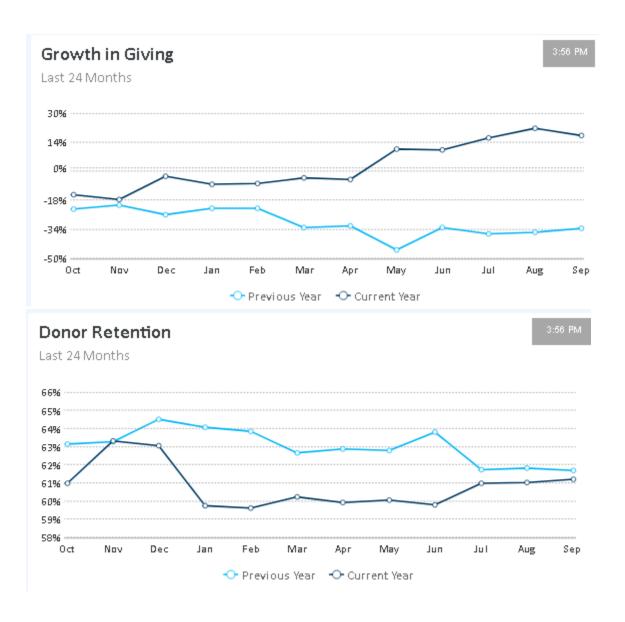

n May 2023 we analyzed the names in our donor database. As part of the analysis we performed a calculated process to remove people from our active mailing database. Examples of our criteria include:

Names with incomplete addresses

96378

- Potential donors that have been receiving mail from us for 3 or more years and never made a gift
- Donors that have made a gift in the past but have not made any gifts for the past 4 years
- Donors that live outside of our service area (Portage County) and have not made any gifts in the past 2
  years.
- Donors that have made only one gift and the gift was made in memory or in honor of a person or animal and this single gift was made more than a year ago.

In October 2020 Donor Perfect added an additional dashboard item that shows monthly donors.









The following reports from DonorPerfect will provide additional details.

In September 2021 the Humane Officer team was restructured. A new interim manger was appointed and the interim manager attended the Humane Officer training program conducted by the Wisconsin Department of Agriculture, Trade and Consumer Protection (DATCP) in Madison. This week long course is required training for all Humane Officers.

Based on the training in the class many of the ways the HSPC Humane Officers were using our computer system were reviewed and analyzed for efficiency and accuracy. Several changes were implemented that will cause the following report to look different in 2022. One of these changes is the way we track animals that are received as stray or surrendered animals.

HSPC receives nearly 1,