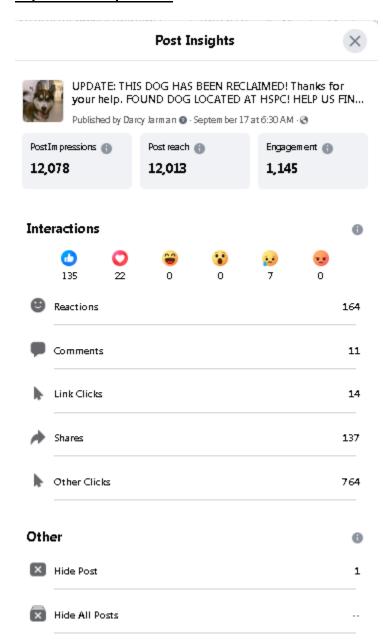

----|-----------------|--------------|
| Discovery          |                 |              |
| Post reach         |                 | 71,744       |
| A Post engagement  |                 | 39,916       |
| New Page Followers |                 | 120          |
| Interactions       |                 |              |
| Reactions          |                 | 15,643       |
| Comments           |                 | 1,086        |
| ★ Shares           |                 | 4,053        |
| Photo views        |                 | 6,059        |
| Link clicks        |                 | 1,843        |
| Other              |                 |              |
| Hide all posts     |                 | 6            |
| ■ Unfollows        |                 | 0            |

### **Top Post for September**





FOUND DOG LOCATED AT HSPC! HELP US FIND HIS OWNER!

The shelter-assigned name is Koda, ID# 25228

FOUND 09/17/23 at West St North and Johns Dr in the City of Stevens Point WI.





### **Posts for September**

Note – There were 13 adoptable animals transferred to Madison Humane and other animals adopted before these posts were captured. When an animal stops being adoptable our administrator removes prior posts from Facebook that referenced the animal.

FOUND CAT LOCATED AT HSPC! HELP US FIND HER OWNER! The shelter-assigned name is Stripes ID#25273

| No  | FOUND 09/30/23 at Keener Rd and River Rd in the Town of Amherst WI. Here is a link to the Lost & Found list https://hspowi.org/lost-found. Lost & Found list entries are in "date lost/found" sequence. Contact: Humane Societ Sat, Sap 3