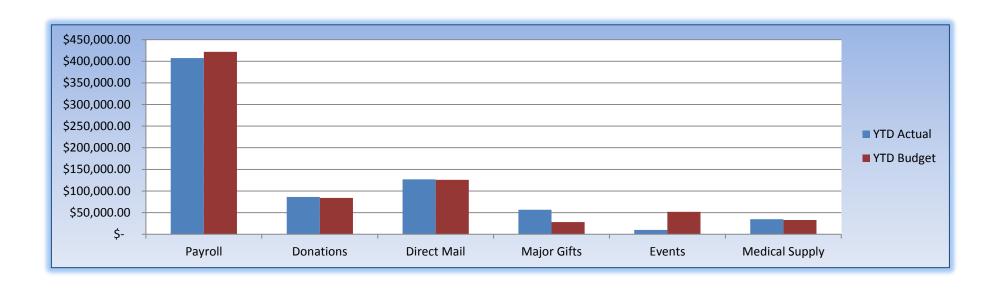

|                |
|                                            |          |               |              |               |             |                |                |                |                |
|                                            |          |               |              |               |             |                |                |                |                |
| Measure of Success                         |          | (\$20,600.10) | \$4,096.53   | (\$24,696.63) |             | \$24,353.56    | (\$82,920.63)  | (\$107,274.19) | (\$115,069.07) |
|                                            |          |               |              | WORSE         |             | BETTER         |                |                |                |

# August 2023







Many of the things I do and help with are like the movie Groundhog Day, we do them every month. Some we do every week and other are daily activities.

#### **Board Support**

• Created the board package. (see May 2021 report for details).

#### Updated animal counts at the "Shelter Animal Count" web site

- Physical inventory of animals in the shelter. This process guarantees our computer systems match real life. It increases trust in the system
- Prepared the foster report.

#### **ShelterBoss Software System**

 Worked with software developer to fix problems on ShelterBoss. Additional help was provided to a shelter similar to HSPC in North Carolina. I performed name and address cleansing for Richland County as they prepare to migrate to Shelterboss.

#### **IT Support**

- Added two