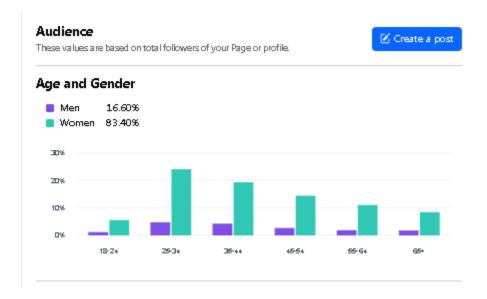

s deleted found post created
- 2. Found and then reunited
  - a. Animal is found post is created
  - b. Animal is reunited found post is deleted reunited post created
- 3. Adoption
  - a. Animal is promoted as adoptable post created
  - b. Animal is adopted adoptable post is deleted adopted post added found post (if any) is deleted

## September 2023 recap of FaceBook activity (created on October 1, 2023)

New Facebook formats are part of changes made by Facebbook Early April 2022 many of the charts and graphs we had been publishing have not been implemented in "New" Facebook.

"New" Facebook is a term used by Facebook toindicate a new set of contros and layouts for Facebook Administrators. If / When the charts become available they will be added to our board package



### people – fans



| Page overview      | ☑ Create a post | Last 28 days |
|--------------------|-----------------|--------------|
| Discovery          |                 |              |
| Post reach         |                 | 71,744       |
| A Post engagement  |                 | 39,916       |
| New Page Followers |                 | 120          |
| Interactions       |                 |              |
| Reactions          |                 | 15,643       |
| Comments           |                 | 1,086        |
| ★ Shares           |                 | 4,053        |
| Photo views        |                 | 6,059        |
| Link clicks        |                 | 1,843        |
| Other              |                 |              |
| Hide all posts     |                 | 6            |
| ■ Unfollows