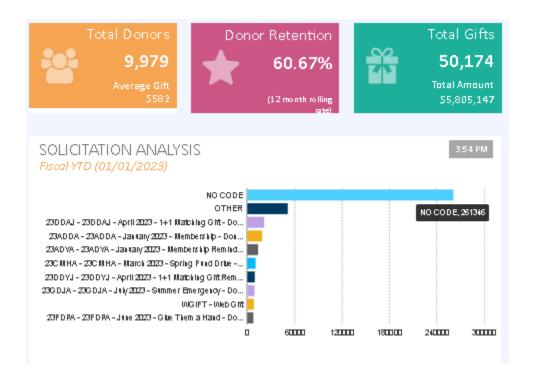

lunteers are added to DonorPerfect (updated every 4 months)
- Any person that attends one of our major events and purchases an item (registration, auction) are added to Donor Perfect
- All people who make in-kind donations and sign our gift registry have been loaded into Donor

  Perfect
- All mailing lists have been consolidated into Donor Perfect
- All people who have adopted a pet from HSPC in the past 5 years have been loaded into Donor Perfect. New adopters are added each week.
- Donor Perfect has been the system of record for all donations since August 2013.

Our donor base continues to grow. In January 2014 we had 6,289 donors and in January 2015 we had 7,655. On October 1, 2023 we have 16,601 constituent records in our Donor Perfect database. Note: 11,104 are do not mail records.



Donation History Cycle Past 3 Years 120000 NO CODE, 261346 105000 90000 75000 60000 45000 30000 15000 3 10 11 12 2022 1 2023 2021 GENERAL LEDGER ANALYSIS Fiscal YTD (01/01/2023) 9415-133999 Direct Mall 8520 - G Ms 71585 and Donations

Note: Large estate gifts received in February 2021, April 2021 & December 2022 will skew these graphs.

**NOTE:** In January 2023 we discovered that items that contained a memorial or honorarium message had been coded as memorial or honorarium income. This would cause some of the solicitation reports to have shown lower results than actual. All the gifts were counted it was only the coding of general ledger codes that was incorrect. Our goal is to use the general ledger code for the source of the gift.

36654

hicome 8600 -Major Gift Program

9028 -Business