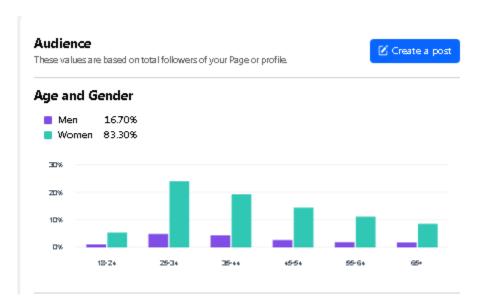

is deleted found post created
- 2. Found and then reunited
  - a. Animal is found post is created
  - b. Animal is reunited found post is deleted reunited post created
- 3. Adoption
  - a. Animal is promoted as adoptable post created
  - Animal is adopted adoptable post is deleted adopted post added found post (if any) is deleted

## November 2023 recap of FaceBook activity (created on December 3, 2023)

New Facebook formats are part of changes made by Facebbook Early April 2022 many of the charts and graphs we had been publishing have not been implemented in "New" Facebook.

"New" Facebook is a term used by Facebook toindicate a new set of contros and layouts for Facebook Administrators. If / When the charts become available they will be added to our board package



#### people - fans



## Page overview C Create a post Last 28 days Discovery Post reach 80,883 Post engagement 49,900 New Page Followers 87 Interactions 16,504 Reactions Comments 1,164 ♠ Shares 5,025 Photo views 7,872 Link clicks 3,892 Other Mide all posts Output Description Hide all posts Output Description Hide all posts Output Description Description Description Hide all posts Description Desc Unfollows 0

## **Top 3 Posts for November**

## Nov 3 Number 1 top post 23,109



Humane Society of Portage County
Published by Darcy Jarman ○ November 3 at 7:51 PM · ❸

\*\*\*

UPDATE Fuzzie has been adopted!

NEWLY ADOPTABLE - FUZZIE!

If you are interested in adopting an animal, please fill out our online application. When your application is approved, our Adoption Team will contact you to schedule an appointmen