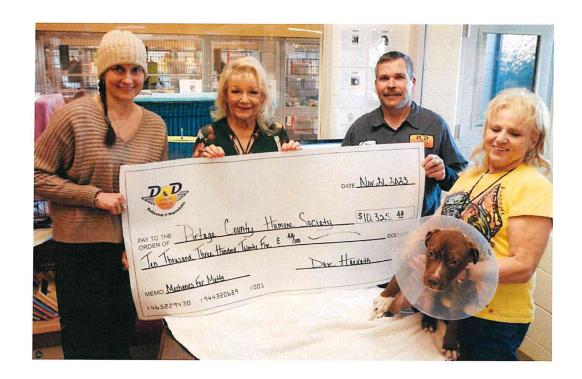

From: The Humane Society of Portage County & D&D Motors

Nov. 30, 2023

**Public Service Photo For Immediate Publication** 

RE: Donation from "Mechanics For Mutts" D & D Motors/ Dave & Anna Harvath

The "Mechanics For Mutts" fundraiser was started in 2017 by Dave Harvath owner of D & D Automotive Services, Inc. and his wife Anna. Every November since then; with a short hiatus during the pandemic; D and D Automotive Services has donated their services and money to this fundraiser for the shelter animals. "Mechanics For Mutts" has helped MANY animals at HSPC and has saved MANY lives. In six years the fundraiser has donated over \$50,000. With the rising costs of animal healthcare and supplies HSPC is over-the-top thrilled to accept the donation. This years "Mechanics For Mutts" donation gave HSPC and the shelter animals over \$10,325.00. Shown in the photo is Dave and Anna Harvath and Exec. Dir. Sherri Galle-Teske. Holding "Woofy" the puppy is Adoption Manager Deb Kline. With a big bow-wow and a meow—thank you to Dave, Anna, and the team at D & D Automotive Services, Inc.