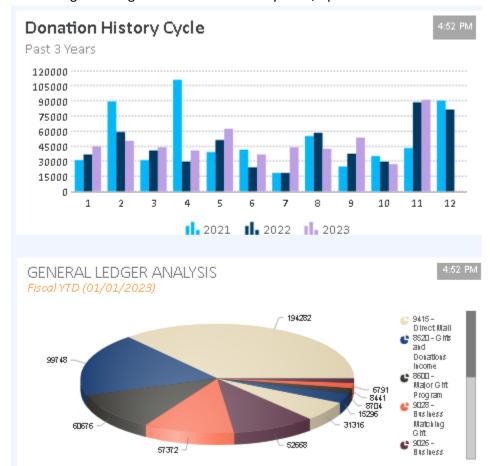

#### Items reviewed:

- Check Register
- Balance Sheet
- Profit and Loss
- Management Report

**NOTE:** We have determined that two of the round gauges (major gifts & events) in the management dashboard are not operating correctly. The problem is related to our software level and will be addressed later this year when our software is updated.