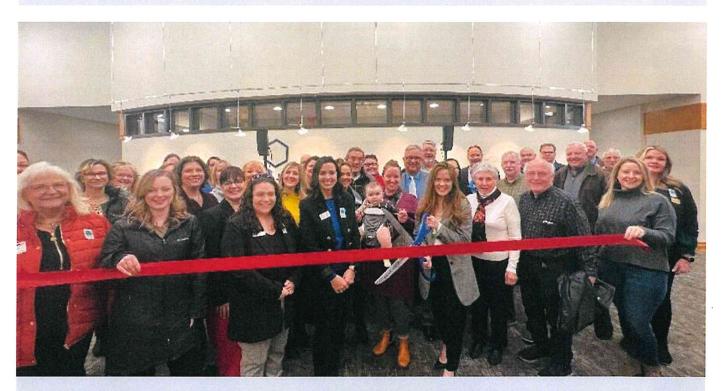

Help us congratulate The Commons Community Non-Profit Center on their grand opening located at 2801 Hoover Road in Stevens Point. On November 29th members of our Ambassadors Club, Portage County Business Council staff, City dignitaries, our State Representative Katrina Shankland, and community members celebrated with all the ten non-profits that are in this space: Inclusa Foundation, Big Brothers Big Sisters of Central Wisconsin, ODC, Inc., Meals on Wheels, Community Foundation of Central Wisconsin, United Way of Portage County, Sisters of the Third Order of Saint Francis, Epilepsy Foundation, and the Workforce Development Vocational Rehabilitation.