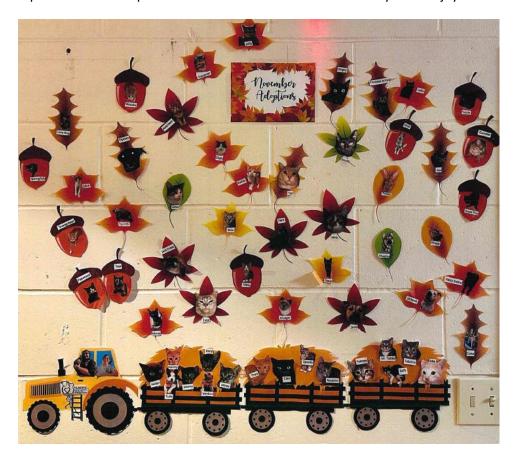

We also exchanged two of our adoptable dogs, Tulie and Nimbus with two dogs from a different shelter. All four dogs received adoption applications at their new shelters shortly after arriving.

In November we found homes for cats, dogs, a chicken a rabbit and a turtle  $\odot$  Tammy has left us for a couple months to enjoy the warm weather down south. Lindsey has been busy taking pictures of the adoptable dogs and cats to post on Shelter Boss and Face Book. You will see some of her Cat and Dog Christmas pictures posted on the walls around the shelter.

A picture of the adoption board for November is included for you to enjoy.