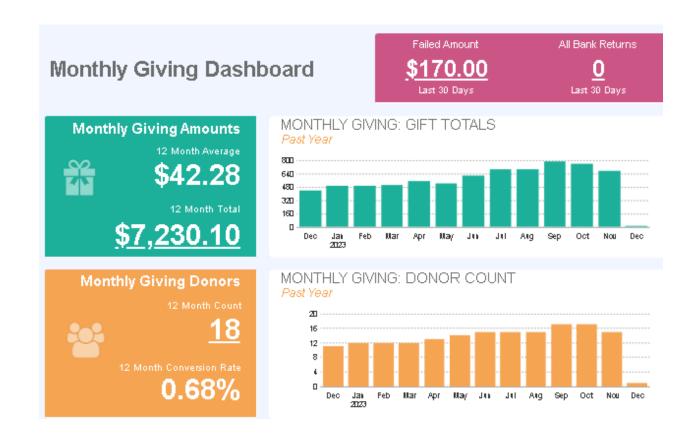

#### Items reviewed:

- Check Register
- Balance Sheet
- Profit and Loss
- Management Report

**NOTE:** We have determined that two of the round gauges (major gifts & events) in the management dashboard are not operating correctly. The problem is related to our software level and will be addressed later this year when our software is updated.