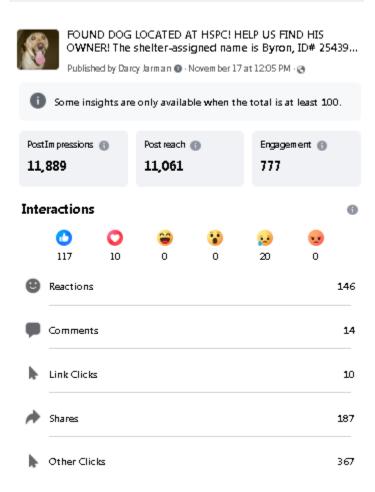

#### Animal Control - Brett Jarman Interim Leader

Animal Control activities vary from shelter activities like answering phone calls and performing stray animal intake to working in the field performing inspections and rescuing animals. Our highest priority task is handling the multiple step process when an animal bites a person. This month I am highlighting some of the less common tasks that are performed.

After a storm and suspected fox attack on a local chicken coup, Hennifer Anniston escaped and needed rescuing. Hennifer was found by a home owner snuggled up next to their house in a bush. Hennifer was captured in the filed and placed into foster care. Hennifer's owner was spending time recovering other chickens that had escaped. The HSPC Lost and Found website and FaceBook posts helped Henifer get reunited with her owner.