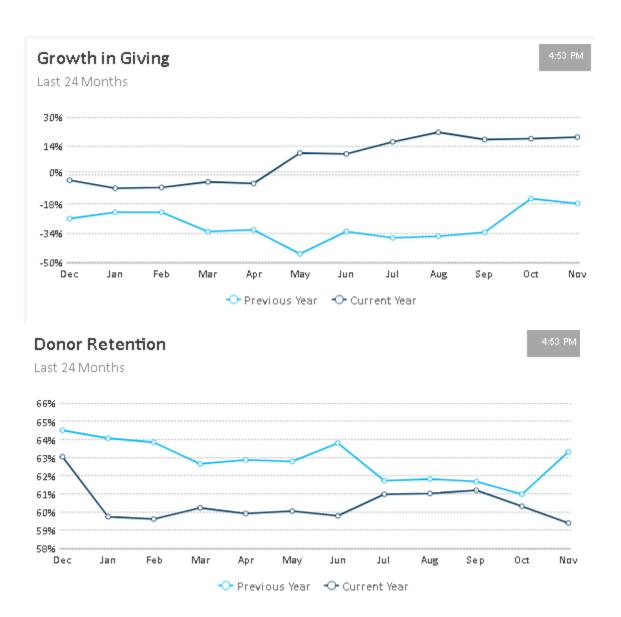

E:** In May 2023 we analyzed the names in our donor database. As part of the analysis we performed a calculated process to remove people from our active mailing database. Examples of our criteria include:

- Names with incomplete addresses
- Potential donors that have been receiving mail from us for 3 or more years and never made a gift
- Donors that have made a gift in the past but have not made any gifts for the past 4 years
- Donors that live outside of our service area (Portage County) and have not made any gifts in the past 2
  years.
- Donors that have made only one gift and the gift was made in memory or in honor of a person or animal and this single gift was made more than a year ago.

In October 2020 Donor Perfect added an additional dashboard item that shows monthly donors.









The following reports from DonorPerfect will provide additional details.

In September 2021 the Humane Officer team was restructured. A new interim manger was appointed and the interim manager attended the Humane Officer training program conducted by the Wisconsin Department of Agriculture, Trade and Consumer Protection (DATCP) in Madison. This week long course is required training for all Humane Officers.

Based on the training in the class many of the ways the HSPC Humane Officers were using our computer system were reviewed and analyzed for efficiency and accuracy. Several changes were implemented that will cause the following report to look different in 2022. One of these changes is the way we track animals that are received as stray or surrendered animals.

HSPC receives nearly 1,