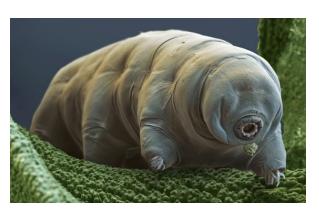

Cailyn is one of our humane officers. She started with HSPC early in 2021 just before she graduated from UWSP with hopes to work in a job that would match her love of chemistry and biology. Cailyn is pictured with Finnigan (Hspc name Wuzzie). Finigan was rescued by Cailyn and Cailyn later adopted Finigan. Cailyn decided to chase her dream job and her last day at HSPC will be December 29, 2023. Cailyn's love for science is more than skin deep. Her favorite microscopic animal is the Tartigrade, also known as water bears or moss piglets. They are a phylum of eight-legged segmented micro-animals about the size of the period at the end of this sentence. Cailyn has a tattoo of a Tardigrade.