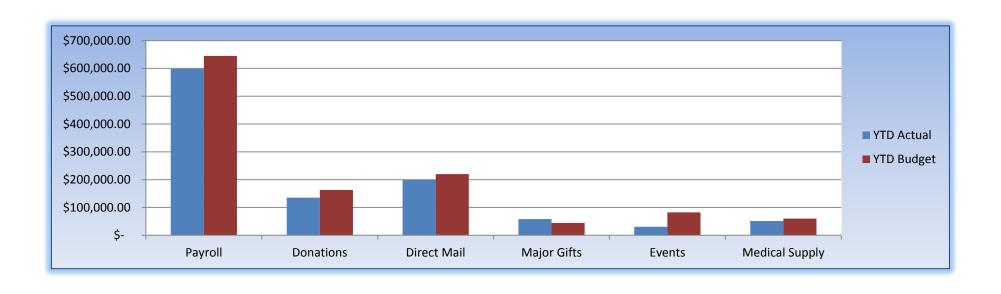

#### Items reviewed:

- Check Register
- Balance Sheet
- Profit and Loss
- Management Report

**NOTE:** We have determined that two of the round gauges (major gifts & events) in the management dashboard are not operating correctly. The problem is related to our software level and will be addressed later this year when our software is updated.

|                                      |             |             |             |              |             | 2022         | 2023         | 2023         | 2023         |
|--------------------------------------|-------------|-------------|-------------|--------------|-------------|--------------|--------------|--------------|--------------|
|                                      | Oct 2022    | Oct 2023    | Oct 2023    | Oct 2023     | Oct 2023    | YTD          | YTD          | YTD          | Total        |
|                                      | Actual      | Actual      | Budget      | over Budget  | % of Budget | Actual       | Actual       | Budget       | Budget       |
| Income                               |             |             |             |              |             |              |              |              |              |
| 4000 Dog Adoption                    | \$1,400.00  | \$1,525.00  | \$1,100.00  | \$425.00     | 138.64%     | \$9,521.18   | \$13,855.00  | \$9,723.67   | \$9,723.67   |
| 4010 Cat Adoption                    | \$829.50    | \$2,185.00  | \$1,442.87  | \$742.13     | 151.43%     | \$13,394.07  | \$19,505.00  | \$13,000.00  | \$13,000.00  |
| 4020 Other Adoption                  |             |             | \$0.00      | \$0.00       |             | \$200.00     | \$75.00      | \$214.90     | \$214.90     |
| 4030 Surrender income                | \$80.00     | \$40.00     | \$85.00     | (\$45.00)    | 47.06%      | \$865.00     | \$710.00     | \$951.63     | \$951.63     |
| 4040 Dog redemption income           | \$60.00     | \$40.00     | \$48.99     | (\$8.99)     | 81.65%      | \$311.96     | \$1,180.00   | \$500.00     | \$500.00     |
| 4050 Cat redemption income           | \$25.00     |             | \$16.76     | (\$16.76)    | 0.00%       | \$89.74      | \$209.00     | \$100.00     | \$100.00     |
| 4080 Quarantine income               |             |             | \$75.00     | (\$75.00)    | 0.00%       | \$1,950.00   | \$2,100.00   | \$1,724.17   | \$1,724.17   |
| 4120 Miscellaneous shelter income    | \$10.00     |             | \$9.74      | (\$9.74)     | 0.00%       | \$30.00      | \$19.50      | \$54.86      | \$54.86      |
| 4135 Low Income Veterinary Services  |             | \$10.00     |             | \$10.00      |             | \$0.00       | \$10.00      | \$0.00       | \$0.00       |
| 4146 Services for Partner Shelters   | \$6,942.45  | \$5,534.47  | \$6,551.16  | (\$1,016.69) | 84.48%      | \$48,124.05  | \$55,303.40  | \$50,000.00  | \$50,000.00  |
| 4147 Other Medical Services          | \$0.00      | \$237.38    | \$0.00      | \$237.38     |             | \$14.00      | \$757.97     | \$430.60     | \$430.60     |
| 4150 Vaccine Clinic Income           |             |             | \$0.00      | \$0.00       |             | \$0.00       | \$0.00       | \$7.00       | \$7.00       |
| 4151 Microchip Income                | \$45.00     | \$60.00     | \$29.61     | \$30.39      | 202.63%     | \$495.01     | \$375.00     | \$316.72     | \$316.72     |
| 4210 County contract income          | \$24,549.46 | \$24,809.83 | \$24,809.83 | \$0.00       | 100.00%     | \$294,593.56 | \$272,908.14 | \$297,718.00 | \$297,718.00 |
| 4212 Checking Account Interest       |             |             |             | \$0.00       |             | \$2.44       | \$0.00       | \$0.00       | \$0.00       |
| 4213 Government Grant                |             |             |             | \$0.00       |             | \$0.00       | \$32,028.57  | \$0.00       | \$0.00       |
| 4214 Government Grant Interest       |             |             |             | \$0.00       |             | \$0.00       | \$1,829.51   | \$0.00       | \$0.00       |
| Sales                                |             |             |             | \$0.00       |             | \$0.00       | \$0.00       | \$0.00       | \$0.00       |
| Total Income                         | \$33,941.41 | \$34,441.68 | \$34,168.96 | \$272.72     | 100.80%     | \$369,591.01 | \$400,866.09 | \$374,741.55 | \$374,741.55 |
| Gross Profit                         | \$33,941.41 | \$34,441.68 | \$34,168.96 | \$272.72     | 100.80%     | \$369,591.01 | \$400,866.09 | \$374,741.55 | \$374,741.55 |
| Expenses                             |             |             |             |              |             | \$0.00       | \$0.00       | \$0.00       | \$0.00       |
| 50000 SHELTER EXPENSES               |             |             |             | \$0.00       |             | \$0.00       | \$0.00       | \$0.00       | \$0.00       |
| 5000 Shelter payroll expense         | \$48,904.25 | \$56,031.49 | \$49,628.00 | \$6,403.49   | 112.90%     | \$562,644.77 | \$598,613.91 | \$645,164.00 | \$645,164.00 |
| 5003 Bonus Expense                   |             | \$10,000.00 |             | \$10,000.00  |             | \$11,000.00  | \$10,000.00  | \$0.00       | \$0.00       |
| 5005 Shelter payroll tax expense     | \$3,674.64  | \$4,901.07  | \$4,568.74  | \$332.33     | 107.27%     | \$42,556.76  | \$45,236.60  | \$50,382.08  | \$50,382.08  |
| 5010 Shelter unemployment expense    | \$57.71     | \$308.77    | \$117.83    | \$190.94     | 262.05%     | \$1,130.30   | \$5,914.28   | \$956.74     | \$956.74     |
| 5015 Shelter supply expense          | \$514.58    | \$2,187.27  | \$1,317.81  | \$869.46     | 165.98%     | \$29,664.03  | \$29,436.96  | \$29,029.85  | \$29,029.85  |
| 5020 Shelter equipment expense       |             |             | \$0.00      | \$0.00       |             | \$5,163.42   | \$0.00       | \$2,659.24   | \$2,659.24   |
| 5025 Shelter equip repair and mainte |             | \$289.40    | \$0.00      | \$289.40     |             | \$6,033.23   | \$8,490.40   | \$6,000.00   | \$6,000.00   |
| 5035 Outside Vet Service             | \$7,546.90  | \$1,695.00  | \$7,160.43  | (\$5,465.43) | 23.67%      | \$64,830.30  | \$46,402.40  | \$70,000.00  | \$70,000.00  |
| 5036 Veterinarian Insurance          | \$61.75     | \$61.75     | \$61.75     | \$0.00       | 100.00%     | \$741.00     | \$741.00     | \$741.00     | \$741.00     |
| 5037 Medical supply expense          | \$4,496.08  | \$6,590.49  | \$4,991.46  | \$1,599.03   | 132.04%     | \$47,727.40  | \$51,175.83  | \$60,000.00  | \$60,000.00  |
| 5038 Dog/Cat Food                    | \$1,094.77  | \$1,554.04  | \$914.36    | \$639.68     | 169.96%     | \$6,352.39   | \$9,982.16   | \$6,500.00   | \$6,500.00   |
| 5039 Medical Outside Services        | \$506.57    | \$255.80    | \$532.08    | (\$276.28)   | 48.08%      | \$8,024.30   | \$6,690.84   | \$8,000.00   | \$8,000.00   |
| 5040 Shelter equipment depreciation  | \$605.29    | \$605.29    | \$605.29    | \$0.00       | 100.00%     | \$13,517.25  | \$6,658.19   | \$7,263.48   | \$7,263.48   |
| 5044 Dental/Vision Insurance         | \$76.08     | \$229.63    | \$162.15    | \$67.48      | 141.62%     | \$1,272.38   | \$2,125.74   | \$1,945.80   | \$1,945.80   |