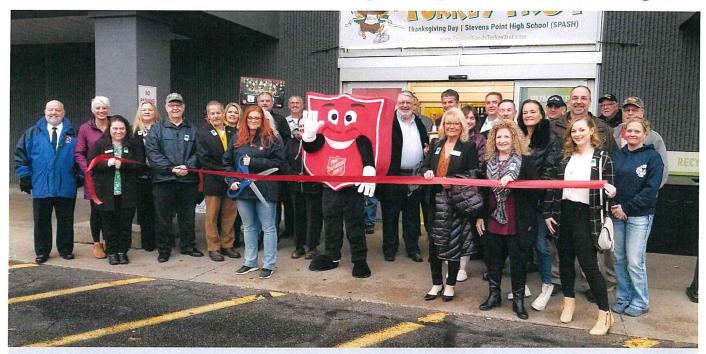

# **Ambassadors Give Back**

We love to see our members and all Portage County businesses thrive and grow!

On November 9th City leaders, law enforcement, members of our Ambassadors Club and Portage County Business Council staff joined The Salvation Army Stevens Point team to celebrate the kick-off of the red kettle campaign.