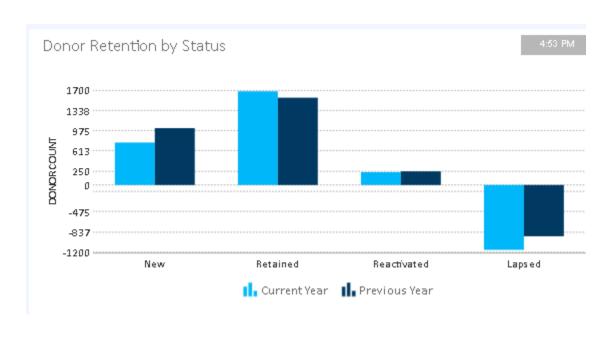

** In May 2023 we analyzed the names in our donor database. As part of the analysis we performed a calculated process to remove people from our active mailing database. Examples of our criteria include:

- Names with incomplete addresses
- Potential donors that have been receiving mail from us for 3 or more years and never made a gift
- Donors that have made a gift in the past but have not made any gifts for the past 4 years
- Donors that live outside of our service area (Portage County) and have not made any gifts in the past 2
  years.
- Donors that have made only one gift and the gift was made in memory or in honor of a person or animal and this single gift was made more than a year ago.

In October 2020 Donor Perfect added an additional dashboard item that shows monthly donors.









The following reports from DonorPerfect will provide additional details.

In September 2021 the Humane Officer team was restructured. A new interim manger was appointed and the interim manager attended the Humane Officer training program conducted by the Wisconsin Department of Agriculture, Trade and Consumer Protection (DATCP) in Madison. This week long course is required training for all Humane Officers.

Based on the training in the class many of the ways the HSPC Humane Officers were using our computer system were reviewed and analyzed for efficiency and accuracy. Several changes were implemented that will cause the following report to look different in 2022. One of these changes is the way we track animals that are received as stray or surrendered animals.

HSPC receives nearly 1,00