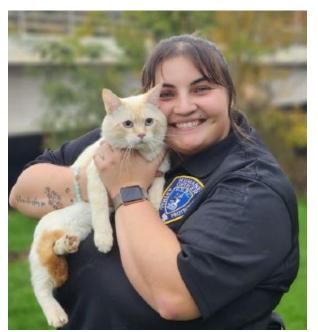

From: The Humane Society of Portage County & D&D Motors

Nov. 30, 2023

**Public Service Photo For Immediate Publication** 

RE: Donation from "Mechanics For Mutts" D & D Motors/ Dave & Anna Harvath

The "Mechanics For Mutts" fundraiser was started in 2017 by Dave Harvath owner of D & D Automotive Services, Inc. and his wife Anna. Every November since then; with a short hiatus during the pandemic; D and D Automotive Services has donated their services and money to this fundraiser for the shelter animals. "Mechanics For Mutts" has helped MANY animals at HSPC and has saved MANY lives. In six years the fundraiser has donated over \$50,000. With the rising costs of animal healthcare and supplies HSPC is over-the-top thrilled to accept the donation. This years "Mechanics For Mutts" donation gave HSPC and the shelter animals over \$10,325.00. Shown in the photo is Dave and Anna Harvath and Exec. Dir. Sherri Galle-Teske. Holding "Woofy" the puppy is Adoption Manager Deb Kline. With a big bow-wow and a meow—thank you to Dave, Anna, and the team at D & D Automotive Services, Inc.