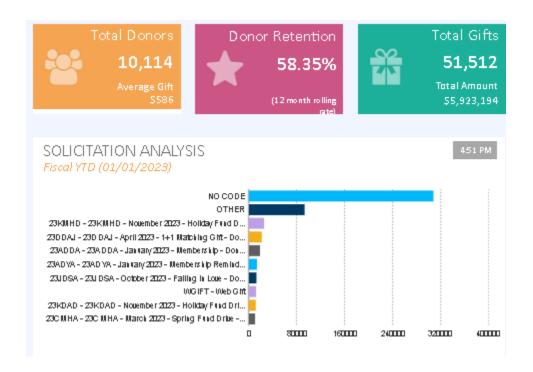

#### Items reviewed:

- Check Register
- Balance Sheet
- Profit and Loss
- Management Report

**NOTE:** We have determined that two of the round gauges (major gifts & events) in the management dashboard are not operating correctly. The problem is related to our software level and will be addressed later this year when our software is updated.