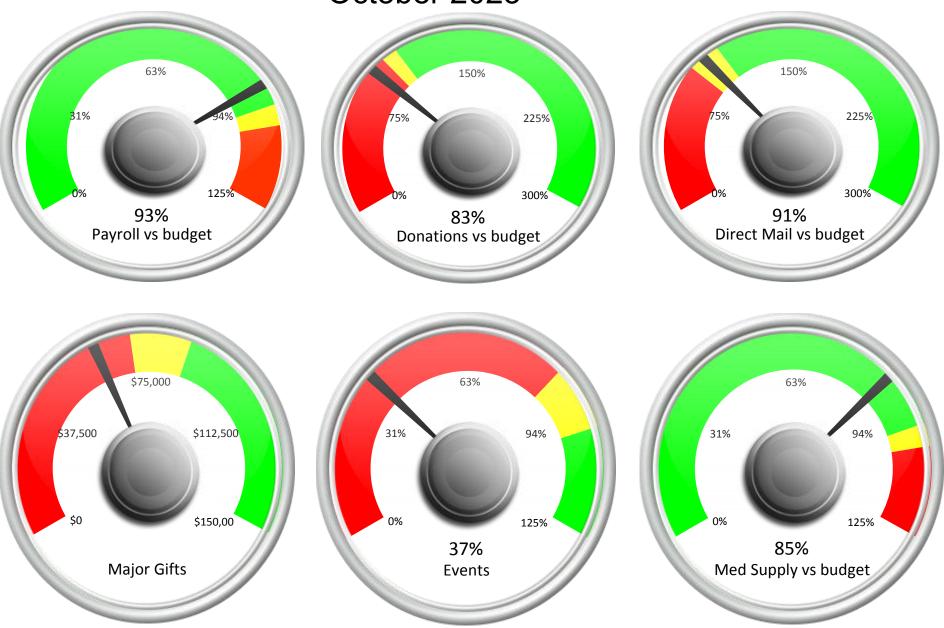

#### Items reviewed:

- Check Register
- Balance Sheet
- Profit and Loss
- Management Report

**NOTE:** We have determined that two of the round gauges (major gifts & events) in the management dashboard are not operating correctly. The problem is related to our software level and will be addressed later this year when our software is updated.