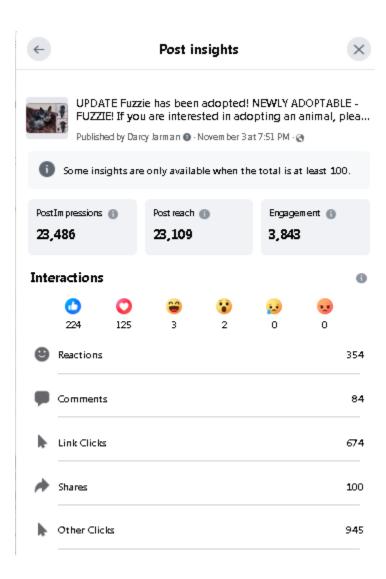

We also exchanged two of our adoptable dogs, Tulie and Nimbus with two dogs from a different shelter. All four dogs received adoption applications at their new shelters shortly after arriving.

In November we found homes for cats, dogs, a chicken a rabbit and a turtle  $\odot$  Tammy has left us for a couple months to enjoy the warm weather down south. Lindsey has been busy taking pictures of the adoptable dogs and cats to post on Shelter Boss and Face Book. You will see some of her Cat and Dog Christmas pictures posted on the walls around the shelter.

A picture of the adoption board for November is included for you to enjoy.