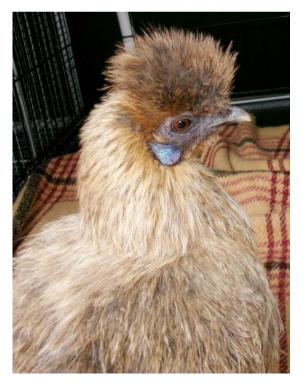

After a storm and suspected fox attack on a local chicken coup, Hennifer Anniston escaped and needed rescuing. Hennifer was found by a home owner snuggled up next to their house in a bush. Hennifer was captured in the filed and placed into foster care. Hennifer's owner was spending time recovering other chickens that had escaped. The HSPC Lost and Found website and FaceBook posts helped Henifer get reunited with her owner.