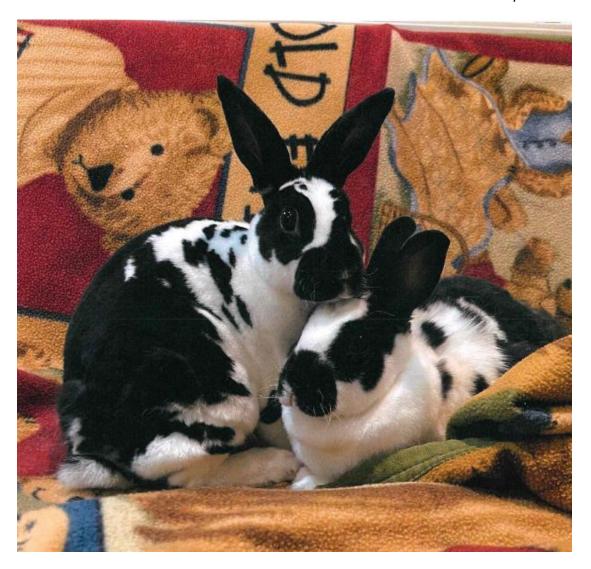

#### **Adoption** – Deb Klein Coordinator Manager, Kala Blasi and Mandi Durocher- Coordinators

We had two adorable rabbits, Jelly and Butter who came in as strays January 4<sup>th</sup> 2023. They were a bonded pair. Butter was a girl and Jelly a boy so our medical staff had them spayed and neutered here so they could be adopted out together. Most of the house bunny applications we received for them were for one or the other but not together.

We did find a House Rabbit Rescue in Marshfield that was able to take them on May 9<sup>th</sup> 2023.

Our office is still receiving an unusual amount of surrender requests. Also mentioned in last month's report. We are receiving an average of one request per day. On May 9<sup>th</sup> I received seven requests by phone for cat and dog surrenders.