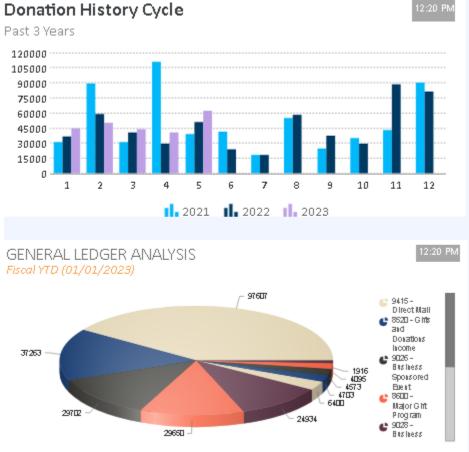

ts and purchases an item (registration, auction) are added to Donor Perfect
- All people who make in-kind donations and sign our gift registry have been loaded into Donor

  Perfect
- All mailing lists have been consolidated into Donor Perfect
- All people who have adopted a pet from HSPC in the past 5 years have been loaded into Donor Perfect. New adopters are added each week.
- Donor Perfect has been the system of record for all donations since August 2013.

Our donor base continues to grow. In January 2014 we had 6,289 donors and in January 2015 we had 7,655. On June 1, 2023 we have 16,412 constituent records in our Donor Perfect database. Note: 11,105 are do not mail records.



**Note:** Large estate gifts received in February 2021, April 2021 & December 2022 will skew these graphs.



**NOTE:** In January 2023 we discovered that items that contained a memorial or honorarium message had been coded as memorial or honorarium income. This would cause some of the solicitation reports to have shown lower results than actual. All the gifts were counted it was only the coding of general ledger codes that was incorrect. Our goal is to use the general ledger code for the source of the gift.

**NOTE:** In May 2023 we analyzed the names in our donor database. As part of the analysis we performed a calculated process to remove people from our active mailing database. Examples of our criteria include:

- Names with incomplete addresses
- Potential donors that have been receiving mail from us for 3 or more years and never made a gift
- Donors that have made a gift in the past but ha