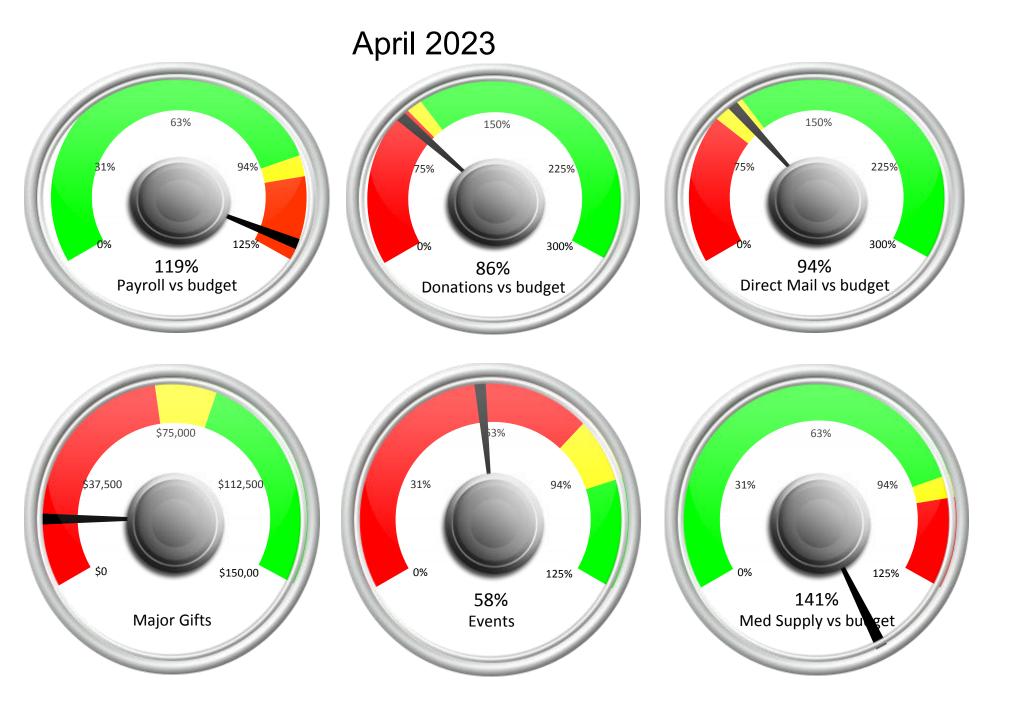

#### Items reviewed:

- Check Register
- Balance Sheet
- Profit and Loss
- Management Report
- 2022 Budget Revisions

We reviewed the April reports. We reviewed the April check register

Requested a new report – a summary of the profit and loss report. It is in this months board package.