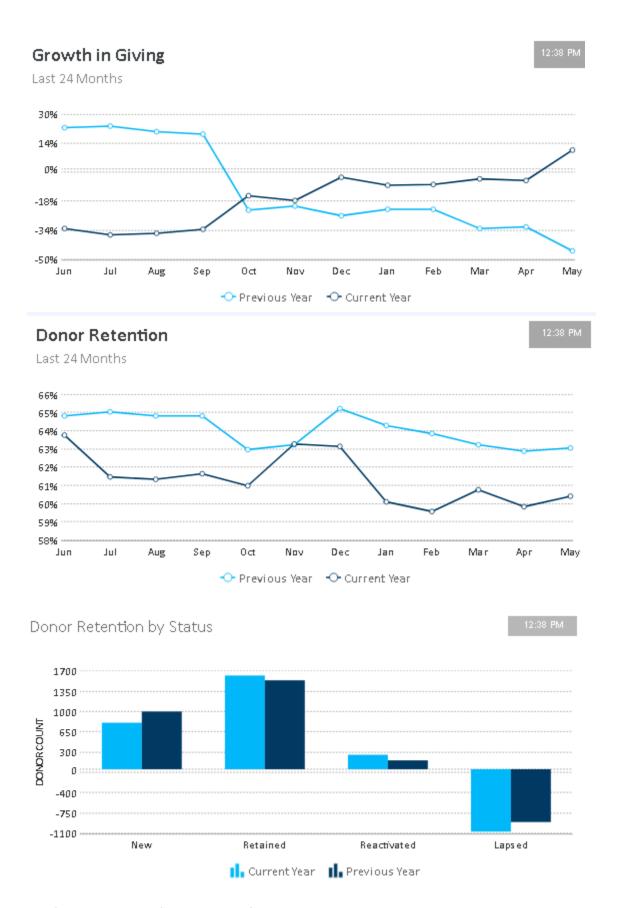

May was also good to us financially too. We received some long anticipated grant dollars and checks. Donor Retention is down again slightly—I believe due to memorial income. A lot of our memorial income is obtained by one-time donors. Many live out of state and their only connection to us is the deceased person. they are honoring. The percentage of this group of donors contributing year after year is really low; but I try making an effort through the letter we send them.

Brett and I reviewed a spread sheet on lapsed donors and a plan on contacting them. To help explain I found an article by "Boomerang" (Donor management company) that I considered most helpful.

A study by Adrian Sergeant found the following reasons why donors stop supporting nonprofit organizations. What might be more significant is looking at this from donor's perspective. No donor considers themselves "lapsed," as if they're somehow at fault for being uninspired to give again. Donors give on their own timelines and for their own reasons. They didn't do anything wrong. Life just got in the way.