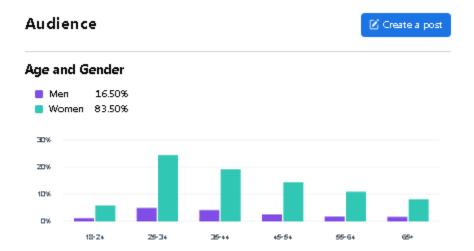

lost post is deleted found post created
- 2. Found and then reunited
  - a. Animal is found post is created
  - b. Animal is reunited found post is deleted reunited post created
- 3. Adoption
  - a. Animal is promoted as adoptable post created
  - Animal is adopted adoptable post is deleted adopted post added found post (if any) is deleted

## May 2023 recap of FaceBook activity (created on Jun 1, 2023)

New Facebook formats are part of changes made by Facebbook Early April 2022 many of the charts and graphs we had been publishing have not been implemented in "New" Facebook.

"New" Facebook is a term used by Facebook toindicate a new set of contros and layouts for Facebook Administrators. If / When the charts become available they will be added to our board package



#### people - fans



# Page overview

Create a post

Last 28 days

## Discovery

| Post reach         | 98,796 |
|--------------------|--------|
| Post engagement    | 36,216 |
| New Page Followers | 76     |
|                    |        |

## Interactions

| @ Reactions | 13,111 |
|-------------|--------|
| Comments    | 796    |
| ★ Shares    | 4,081  |
| Photo views | 5,217  |
| Link clicks | 1,579  |

## Other

| Mide all posts | 9 |
|----------------|---|
| ■ Unfollows    | 0 |

#### **Top Post for April**





Staff member Samantha Williams sent this video of "EWOK playing with his favorite ball" 
Take this link to see his pet profile https://hspcwi.org/animal/?id=23889

If you are interested in adopting an animal, please fill out our online application. When your application is approved, our Adoption