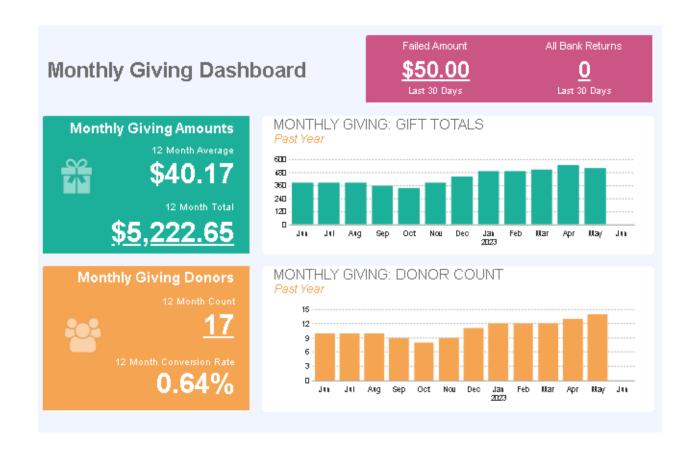

#### **Activity Report by Sherri Galle-Teske**

From new donor friends like Prevail Bank, Blue Rainy Designs and Mark Motors Scholarships to our supply staples like Menards "Fill the Van "and Schierl's "Buy A Bone"--May was a fun month that kept the shelter –and me busy.

May was also good to us financially too. We received some long anticipated grant dollars and checks. Donor Retention is down again slightly—I believe due to memorial income. A lot of our memorial income is obtained by one-time donors. Many live out of state and their only connection to us is the deceased person. they are honoring. The percentage of this group of donors contributing year after year is really low; but I try making an effort through the letter we send them.

Brett and I reviewed a spread sheet on lapsed donors and a plan on contacting them. To help explain I found an article by "Boomerang" (Donor management company) that I considered most helpful.

A study by Adrian Sergeant found the following reasons why donors stop supporting nonprofit organizations. What might be more significant is looking at this from donor's perspective. No donor considers themselves "lapsed," as if they're somehow at fault for being uninspired to give again. Donors give on their own timelines and for their own reasons. They didn't do anything wrong. Life just got in the way.