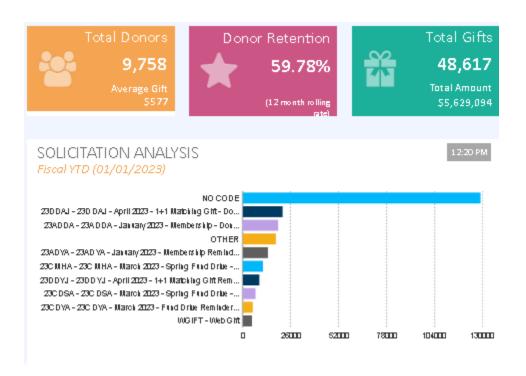

Volunteers are added to DonorPerfect (updated every 4 months)
- Any person that attends one of our major events and purchases an item (registration, auction) are added to Donor Perfect
- All people who make in-kind donations and sign our gift registry have been loaded into Donor

  Perfect
- All mailing lists have been consolidated into Donor Perfect
- All people who have adopted a pet from HSPC in the past 5 years have been loaded into Donor Perfect. New adopters are added each week.
- Donor Perfect has been the system of record for all donations since August 2013.

Our donor base continues to grow. In January 2014 we had 6,289 donors and in January 2015 we had 7,655. On June 1, 2023 we have 16,412 constituent records in our Donor Perfect database. Note: 11,105 are do not mail records.



**Note:** Large estate gifts received in February 2021, April 2021 & December 2022 will skew these graphs.



**NOTE:** In January 2023 we discovered that items that contained a memorial or honorarium message had been coded as memorial or honorarium income. This would cause some of the solicitation reports to have shown lower results than actual. All the gifts were counted it was only the coding of general ledger codes that was incorrect. Our goal is to use the general ledger code for the source of the gift.

**NOTE:** In May 2023 we analyzed the names in our donor database. As part of the analysis we performed a calculated process to remove people from our active mailing database. Examples of our criteria include:

- Names with incomplete addresses
- Potential donors that have been rece