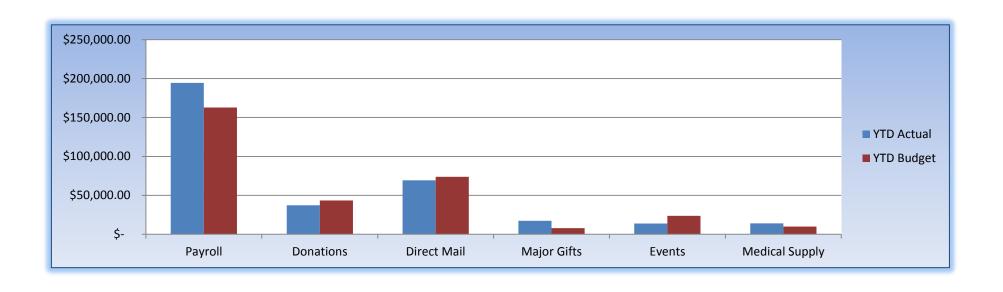

3/3

|                                      |             |             |             |              |             | 2022         | 2023         | 2023         | 2023         |
|--------------------------------------|-------------|-------------|-------------|--------------|-------------|--------------|--------------|--------------|--------------|
|                                      | Apr 2022    | Apr 2023    | Apr 2023    | Apr 2023     | Apr 2023    | YTD          | YTD          | YTD          | Total        |
|                                      | Actual      | Actual      | Budget      | over Budget  | % of Budget | Actual       | Actual       | Budget       | Budget       |
| Income                               |             |             |             | -            |             |              |              |              |              |
| 4000 Dog Adoption                    | \$440.00    | \$650.00    | \$470.00    | \$180.00     | 138.30%     | \$1,971.18   | \$4,575.00   | \$1,980.38   | \$9,723.67   |
| 4010 Cat Adoption                    | \$320.00    | \$935.00    | \$724.01    | \$210.99     | 129.14%     | \$3,032.77   | \$4,170.00   | \$3,708.82   | \$13,000.00  |
| 4020 Other Adoption                  | \$20.00     |             | \$10.00     | (\$10.00)    | 0.00%       | \$20.00      | \$50.00      | \$10.00      | \$214.90     |
| 4030 Surrender income                |             | \$90.00     | \$45.00     | \$45.00      | 200.00%     | \$75.00      | \$420.00     | \$417.50     | \$951.63     |
| 4040 Dog redemption income           |             | \$40.00     | \$55.00     | (\$15.00)    | 72.73%      | \$40.00      | \$160.00     | \$153.00     | \$500.00     |
| 4050 Cat redemption income           | \$4.74      |             | \$18.09     | (\$18.09)    | 0.00%       | \$4.74       | \$120.00     | \$35.08      | \$100.00     |
| 4080 Quarantine income               |             |             | \$25.00     | (\$25.00)    | 0.00%       | \$300.00     | \$650.00     | \$262.50     | \$1,724.17   |
| 4120 Miscellaneous shelter income    |             |             | \$2.50      | (\$2.50)     | 0.00%       | \$0.00       | \$14.50      | \$7.50       | \$54.86      |
| 4146 Services for Partner Shelters   | \$2,080.00  | \$2,521.00  | \$1,487.20  | \$1,033.80   | 169.51%     | \$9,824.25   | \$14,692.47  | \$9,826.35   | \$50,000.00  |
| 4147 Other Medical Services          | \$0.00      | \$358.86    | \$0.00      | \$358.86     |             | \$0.00       | \$394.26     | \$0.00       | \$430.60     |
| 4150 Vaccine Clinic Income           |             |             | \$0.00      | \$0.00       |             | \$0.00       | \$0.00       | \$7.00       | \$7.00       |
| 4151 Microchip Income                | \$30.00     | \$75.00     | \$22.50     | \$52.50      | 333.33%     | \$60.00      | \$210.00     | \$52.50      | \$316.72     |
| 4210 County contract income          | \$23,311.63 | \$24,809.83 | \$24,809.83 | \$0.00       | 100.00%     | \$93,246.52  | \$99,239.33  | \$99,239.32  | \$297,718.00 |
| 4212 Checking Account Interest       |             |             |             | \$0.00       |             | \$2.44       | \$0.00       | \$0.00       | \$0.00       |
| Total Income                         | \$26,206.37 | \$29,479.69 | \$27,669.13 | \$1,810.56   | 106.54%     | \$108,576.90 | \$124,695.56 | \$115,699.95 | \$374,741.55 |
| Gross Profit                         | \$26,206.37 | \$29,479.69 | \$27,669.13 | \$1,810.56   | 106.54%     | \$108,576.90 | \$124,695.56 | \$115,699.95 | \$374,741.55 |
| Expenses                             |             |             |             |              |             | \$0.00       | \$0.00       | \$0.00       | \$0.00       |
| 50000 SHELTER EXPENSES               |             |             |             | \$0.00       |             | \$0.00       | \$0.00       | \$0.00       | \$0.00       |
| 5000 Shelter payroll expense         | \$37,113.55 | \$47,038.89 | \$40,645.68 | \$6,393.21   | 115.73%     | \$151,249.28 | \$194,390.38 | \$162,883.20 | \$629,776.00 |
| 5003 Bonus Expense                   | \$1,000.00  |             |             | \$0.00       |             | \$11,000.00  | \$0.00       | \$0.00       | \$0.00       |
| 5005 Shelter payroll tax expense     | \$2,747.47  | \$3,515.24  | \$3,231.14  | \$284.10     | 108.79%     | \$11,871.50  | \$14,512.62  | \$13,463.33  | \$50,382.08  |
| 5010 Shelter unemployment expense    | \$84.85     | \$704.49    | \$162.73    | \$541.76     | 432.92%     | \$555.83     | \$3,148.35   | \$483.92     | \$956.74     |
| 5015 Shelter supply expense          | \$3,105.68  | \$2,426.13  | \$3,786.82  | (\$1,360.69) | 64.07%      | \$9,100.77   | \$10,222.03  | \$9,271.58   | \$29,029.85  |
| 5020 Shelter equipment expense       |             |             | \$0.00      | \$0.00       |             | \$4,592.00   | \$0.00       | \$2,296.00   | \$2,659.24   |
| 5025 Shelter equip repair and mainte |             |             | \$247.36    | (\$247.36)   | 0.00%       | \$1,369.62   | \$4,802.84   | \$1,634.86   | \$6,000.00   |
| 5035 Outside Vet Service             | \$3,941.88  | \$1,750.00  | \$4,304.69  | (\$2,554.69) | 40.65%      | \$12,510.72  | \$15,171.44  | \$17,249.75  | \$70,000.00  |
| 5036 Veterinarian Insurance          | \$61.75     | \$61.75     | \$61.75     | \$0.00       | 100.00%     | \$247.00     | \$247.00     | \$247.00     | \$741.00     |
| 5037 Medical supply expense          | \$2,094.49  | \$3,464.96  | \$2,133.06  | \$1,331.90   | 162.44%     | \$10,722.87  | \$14,032.74  | \$9,929.96   | \$60,000.00  |
| 5038 Dog/Cat Food                    | \$126.62    | \$344.18    | \$267.33    | \$76.85      | 128.75%     | \$383.70     | \$1,231.10   | \$687.73     | \$6,500.00   |
| 5039 Medical Outside Services        | \$617.54    | \$311.98    | \$695.98    | (\$384.00)   | 44.83%      | \$1,727.65   | \$1,614.18   | \$1,761.22   | \$8,000.00   |
| 5040 Shelter equipment depreciation  | \$605.29    | \$605.29    | \$605.29    | \$0.00       | 100.00%     | \$2,421.16   | \$2,421.16   | \$2,421.16   | \$7,263.48   |
| 5044 Dental/Vision Insurance         | \$47.97     | \$204.50    | \$162.15    | \$42.35      | 126.12%     | \$566.37     | \$683.70     | \$648.60     | \$1,945.80   |
| 5045 Health Insurance                | \$921.42    | \$1,101.82  | \$1,101.82  | \$0.00       | 100.00%     | \$5,509.53   | \$4,203.62   | \$4,203.62   | \$13,018.18  |
| 5046 HSA Contribution-Employer       | \$300.00    | \$375.00    | \$375.00    | \$0.00       | 100.00%     | \$1,425.00   | \$1,425.00   | \$1,425.00   | \$4,425.00   |
| 5050 Shelter uniform expense         |             |             | \$15.00     | (\$15.00)    | 0.00%       | \$10.00      | \$0.00       | \$20.00      | \$89.36      |
| 5052 Humane Officer uniform expense  | \$421.84    | \$90.95     | \$210.92    | (\$119.97)   | 43.12%      | \$3,668.15   | \$1,951.12   | \$1,865.55   | \$3,847.33   |