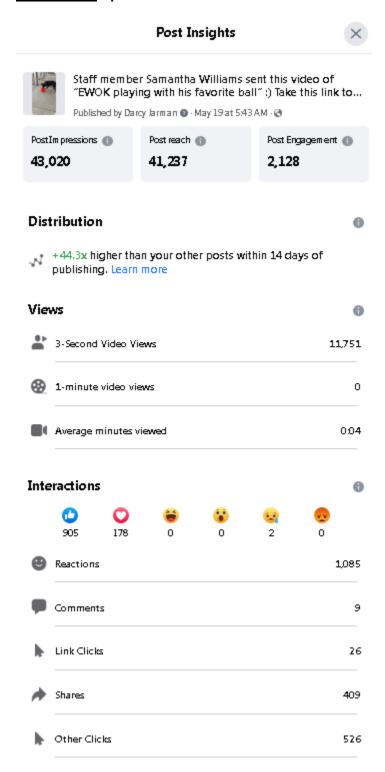

rts and graphs we had been publishing have not been implemented in "New" Facebook.

"New" Facebook is a term used by Facebook toindicate a new set of contros and layouts for Facebook Administrators. If / When the charts become available they will be added to our board package



#### people - fans



# Page overview

Create a post

Last 28 days

## Discovery

| Post reach         | 98,796 |
|--------------------|--------|
| Post engagement    | 36,216 |
| New Page Followers | 76     |
|                    |        |

## Interactions

| @ Reactions | 13,111 |
|-------------|--------|
| Comments    | 796    |
| ★ Shares    | 4,081  |
| Photo views | 5,217  |
| Link clicks | 1,579  |

## Other

| Mide all posts | 9 |
|----------------|---|
| ■ Unfollows    | 0 |

#### **Top Post for April**





Staff member Samantha Williams sent this video of "EWOK playing with his favorite ball" 
Take this link to see his pet profile https://hspcwi.org/animal/?id=23889

If you are interested in adopting an animal, please fill out our online application. When your application is approved, our Adoption Team will contact you to schedule an appointment to meet pets and choose who to adopt. Here is a link to our online adoption applications <a href="https://www.hspcwi.org/adopt">www.hspcwi.org/adopt</a>.



### **Posts for May**

| <b>英</b> | FOUND PARAKEET! HELP US FIND THE OWNER! This parakeet was found $5/30/23$ on Willow Springs Dr in the Town of Hull WI. The person who reported it is caring for it and has created an entry in our Lost & Found list. For more information, here is a link to the