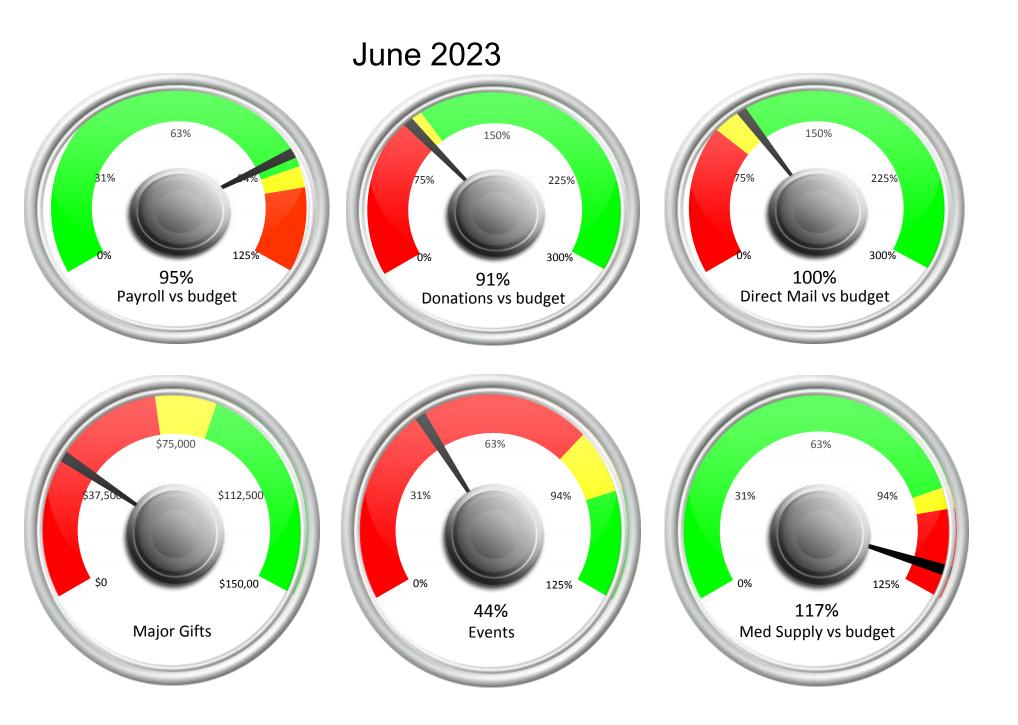

## c. Finance Committee

i. Melinda reviewed the May financial reports in detail. We did not use any money from our reserves in May but paid several bills.