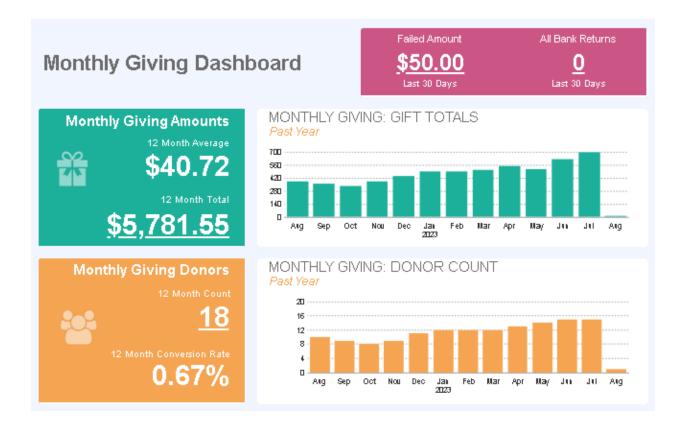

**NOTE:** In May 2023 we analyzed the names in our donor database. As part of the analysis we performed a calculated process to remove people from our active mailing database. Examples of our criteria include:

- Names with incomplete addresses
- Potential donors that have been receiving mail from us for 3 or more years and never made a gift
- Donors that have made a gift in the past but have not made any gifts for the past 4 years
- Donors that live outside of our service area (Portage County) and have not made any gifts in the past 2 years.
- Donors that have made only one gift and the gift was made in memory or in honor of a person or animal and this single gift was made more than a year ago.

In October 2020 Donor Perfect added an additional dashboard item that shows monthly donors.







The following reports from DonorPerfect will provide additional details.

📊 Current Year 🛛 👖 Previous Year

### General Ledger Analysis 07/01/2023 to 07/31/2023

| GL Code                           | No. Donors | Avg/Donor  | No. Gifts | Avg/Gifts  | Total Given        |
|-----------------------------------|------------|------------|-----------|------------|--------------------|
| Beer, Cheese, and Pets<br>Please  | 31         | \$43.04    | 34        | \$39.24    | <u>\$1,334.20</u>  |
| Business Employee/Patron<br>Gifts | 9          | \$101.46   | 12        | \$76.10    | <u>\$913.16</u>    |
| Business Matching Gift            | 1          | \$11.21    | 1         | \$11.21    | <u>\$11.21</u>     |
| Coin Cans                         | 1          | \$487.92   | 4         | \$121.