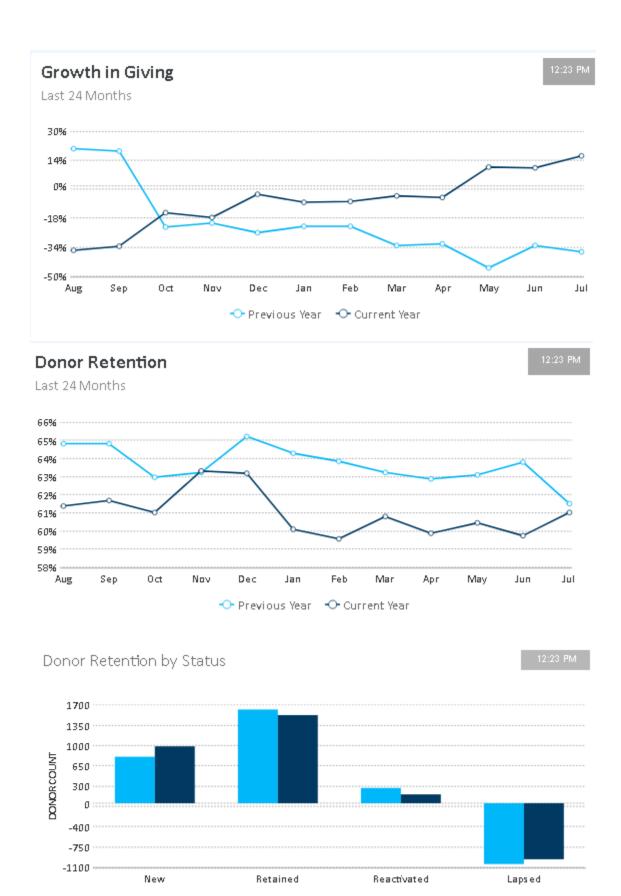

I am also in awe of the support our organization receives through the donor channel. Contrary to the reports coming out of other animal organizations our donors are staying with us.

Across the USA many reports show a decline in overall giving by 6%. Covid is not to blame but a downturn in the economy, especially investments.