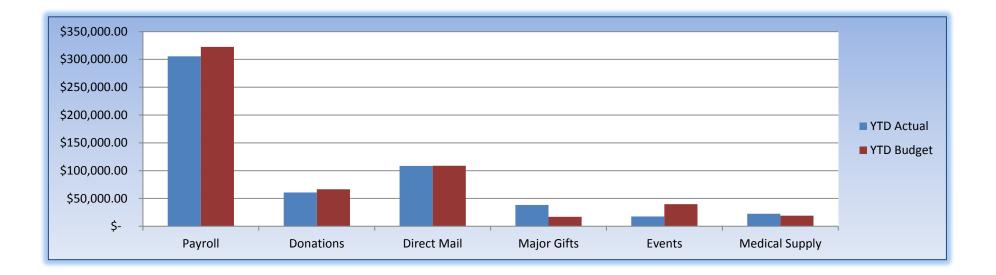

## c. Finance Committee

i. Melinda reviewed the May financial reports in detail. We did not use any money from our reserves in May but paid several bills.