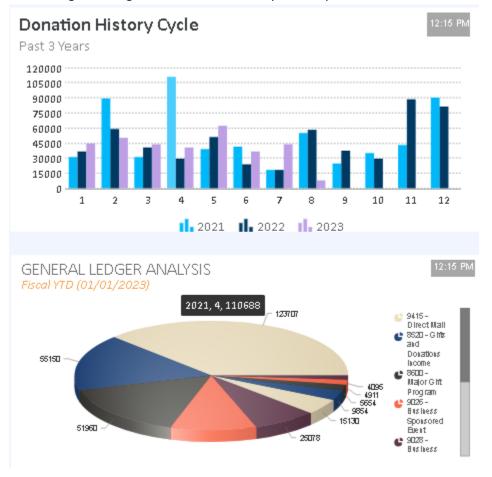

I am also in awe of the support our organization receives through the donor channel. Contrary to the reports coming out of other animal organizations our donors are staying with us.

Across the USA many reports show a decline in overall giving by 6%. Covid is not to blame but a downturn in the economy, especially investments.