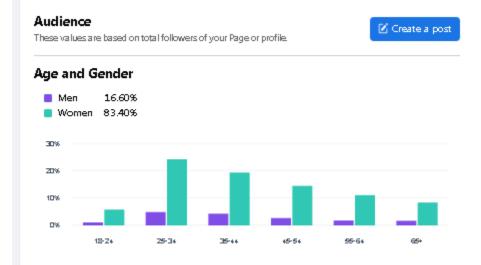

st is deleted found post created
- 2. Found and then reunited
  - a. Animal is found post is created
  - b. Animal is reunited found post is deleted reunited post created
- 3. Adoption
  - a. Animal is promoted as adoptable post created
  - b. Animal is adopted adoptable post is deleted adopted post added found post (if any) is deleted

### July 2023 recap of FaceBook activity (created on August 4, 2023)

New Facebook formats are part of changes made by Facebbook Early April 2022 many of the charts and graphs we had been publishing have not been implemented in "New" Facebook.

"New" Facebook is a term used by Facebook toindicate a new set of contros and layouts for Facebook Administrators. If / When the charts become available they will be added to our board package



#### people – fans



| Page overview | 🛿 Create a post | Last 28 days |
|---------------|-----------------|--------------|
|               |                 |              |

### Discovery

| Post reach         | 74,548 |
|--------------------|--------|
| 🚢 Post engagement  | 48,165 |
| New Page Followers | 128    |

#### Interactions

| Reactions     | 17,445 |
|---------------|--------|
| Comments      | 1,081  |
| A Shares      | 4,314  |
| Photo views   | 5,763  |
| 🕨 Link clicks | 3,081  |

### Other

| 🐠 Hide all posts | 4 |
|------------------|---|
| 😨 Unfollows      | 0 |

### Top Post for July

|       |                | Post 1                       | insights        |         | ×          |
|-------|----------------|------------------------------|-----------------|---------|------------|
|       |