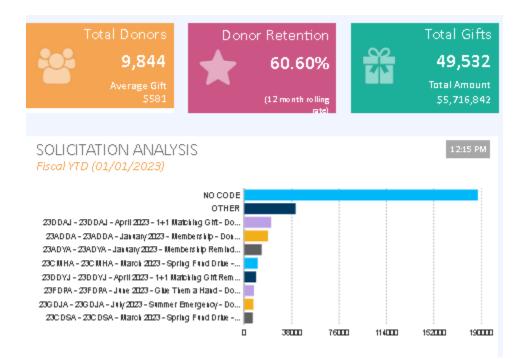

Our current CRM "DonorPerfect" informs me which donors have the capacity, and potential to give major gifts and who is lapsed.