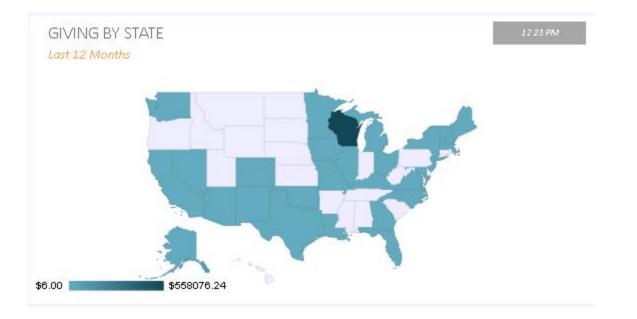

*NOTE:** In May 2023 we analyzed the names in our donor database. As part of the analysis we performed a calculated process to remove people from our active mailing database. Examples of our criteria include:

- Names with incomplete addresses
- Potential donors that have been receiving mail from us for 3 or more years and never made a gift
- Donors that have made a gift in the past but have not made any gifts for the past 4 years
- Donors that live outside of our service area (Portage County) and have not made any gifts in the past 2 years.
- Donors that have made only one gift and the gift was made in memory or in honor of a person or animal and this single gift was made more than a year ago.

In October 2020 Donor Perfect added an additional dashboard item that shows monthly donors.







The following reports from DonorPerfect will provide additional details.

📊 Current Year 🛛 👖 Previous Year

### General Ledger Analysis 07/01/2023 to 07/31/2023

| GL Code                           | No. Donors | Avg/Donor  | No. Gifts | Avg/Gifts  | Total Given        |
|-----------------------------------|------------|------------|-----------|------------|--------------------|
| Beer, Cheese, and Pets<br>Please  | 31         | \$43.04    | 34        | \$39.24    | <u>\$1,334.20</u>  |
| Business Employee/Patron<br>Gifts | 9          | \$101.46   | 12        | \$76.10    | <u>\$913.16</u>    |
| Business Matching Gift            | 1          | \$11.21    | 1         | \$11.21    | <u>\$11.21</u>     |
| Coin Cans                         | 1          | \$487.92   | 4         | \$121.98