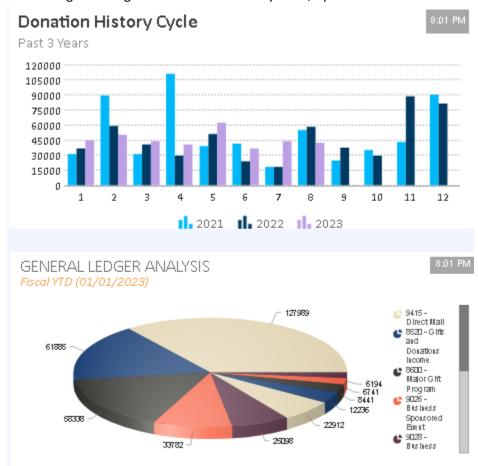

eers are added to DonorPerfect (updated every 4 months)
- Any person that attends one of our major events and purchases an item (registration, auction) are added to Donor Perfect
- All people who make in-kind donations and sign our gift registry have been loaded into Donor

  Perfect
- All mailing lists have been consolidated into Donor Perfect
- All people who have adopted a pet from HSPC in the past 5 years have been loaded into Donor Perfect. New adopters are added each week.
- Donor Perfect has been the system of record for all donations since August 2013.

Our donor base continues to grow. In January 2014 we had 6,289 donors and in January 2015 we had 7,655. On September 4, 2023 we have 16,571 constituent records in our Donor Perfect database. Note: 11,103 are do not mail records.





Note: Large estate gifts received in February 2021, April 2021 & December 2022 will skew these graphs.

**NOTE:** In January 2023 we discovered that items that contained a memorial or honorarium message had been coded as memorial or honorarium income. This would cause some of the solicitation reports to have shown lower results than actual. All the gifts were counted it was only the coding of general ledger codes that was incorrect. Our goal is to use the general ledger code for the source of the gift.

**NOTE:** In May 2023 we analyzed the names in our donor database. As part of the analysis we performed a calculated process to remove people from our active mailing database. Examples of our criteria include:

- Names with incomplete addresses
- Potential donors that have been receiving