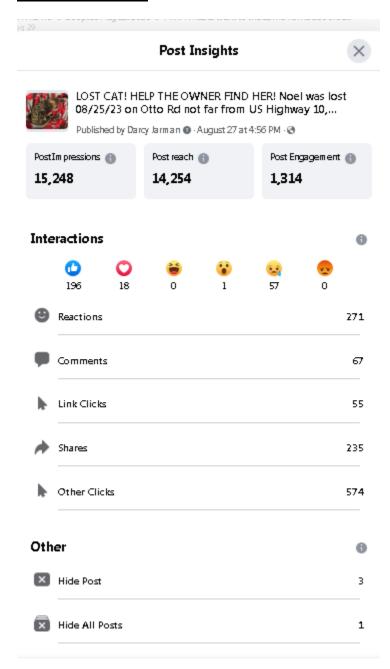

Early April 2022 many of the charts and graphs we had been publishing have not been implemented in "New" Facebook.

"New" Facebook is a term used by Facebook toindicate a new set of contros and layouts for Facebook Administrators. If / When the charts become available they will be added to our board package



## people - fans



## Page overview 🗷 Create a post Last 28 days Discovery Post reach 74,534 Post engagement 43,046 New Page Followers 112 Interactions Reactions 16,117 Comments 1,312 Shares 4,744 Photo views 6,340 Link clicks 1,404 Other Mide all posts Output Description Hide all posts Output Description Hide all posts Output Description Description Description Hide all posts Description Desc 11 0 ■ Unfollows

HSPC September 2023 50 HSPC September 2023

## **Top Post for August**





## **Posts for August**

Note – There were 13 adoptable animals transferred to Madison Humane and 20 other animals adopted before these posts were captured. When an animal stops being adoptable our administrator removes prior posts from Facebook that referenced the animal.

FOUND CAT! HELP US FIND HER OWNER! This cat was found 8/30/23 in Amherst WI. The person who found her is

|     | caring for her and has created an entry in our Lost & Found list. For more information, here is a link to the Lost & Found list https://hspcwi.org/lost-found. Lost & Found list entries are in "date lost/found" sequence. PLEASE NOTE Thu, Aug 31