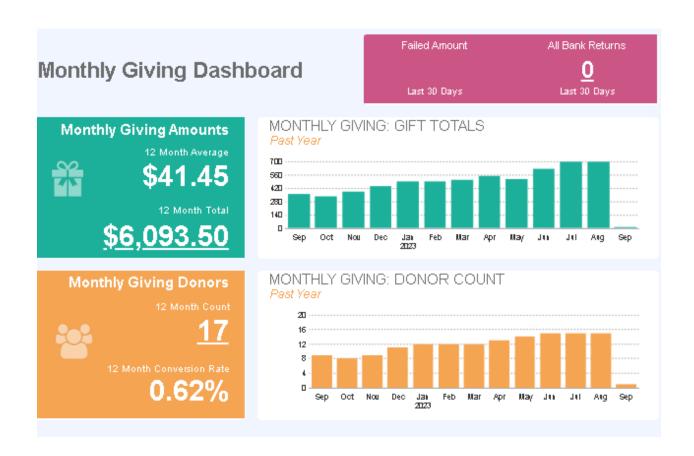

*NOTE:** In May 2023 we analyzed the names in our donor database. As part of the analysis we performed a calculated process to remove people from our active mailing database. Examples of our criteria include:

- Names with incomplete addresses
- Potential donors that have been receiving mail from us for 3 or more years and never made a gift
- Donors that have made a gift in the past but have not made any gifts for the past 4 years
- Donors that live outside of our service area (Portage County) and have not made any gifts in the past 2
  years.
- Donors that have made only one gift and the gift was made in memory or in honor of a person or animal and this single gift was made more than a year ago.

In October 2020 Donor Perfect added an additional dashboard item that shows monthly donors.









The following reports from DonorPerfect will provide additional details.

In September 2021 the Humane Officer team was restructured. A new interim manger was appointed and the interim manager attended the Humane Officer training program conducted by the Wisconsin Department of Agriculture, Trade and Consumer Protection (DATCP) in Madison. This week long course is required training for all Humane Officers.

Based on the training in the class many of the ways the HSPC Humane Officers were using our computer system were reviewed and analyzed for efficiency and accuracy. Several changes were implemented that will cause the following report to look different in 2022. One of these changes is the way we track animals that are received as stray or surrendered animals.

HSPC receives nearl