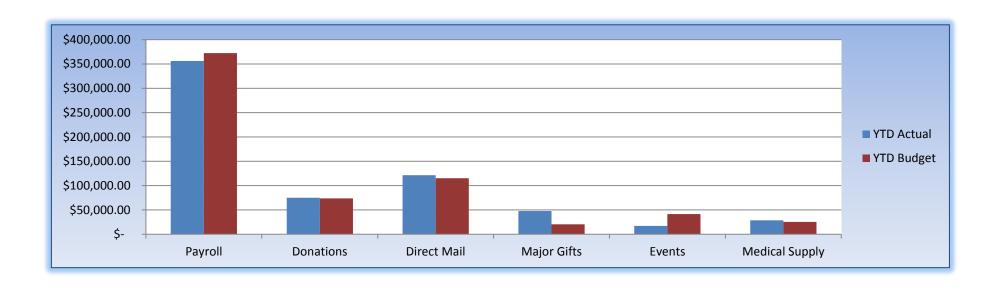

### c. Finance Committee

**B.Gardner** 

- i. Beth reviewed the reports from M. House notes. Overall we had a good June,
- ii..Number's on reports are accurate but some errors on gages. This should be corrected next month.