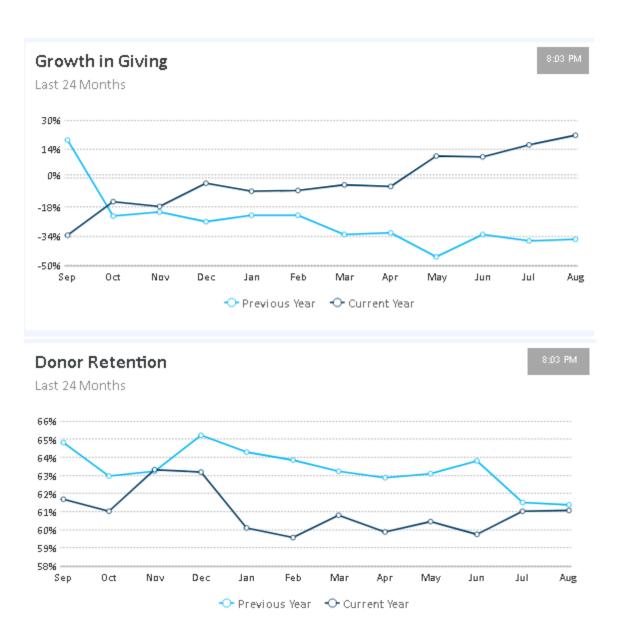

E:** In May 2023 we analyzed the names in our donor database. As part of the analysis we performed a calculated process to remove people from our active mailing database. Examples of our criteria include:

- Names with incomplete addresses
- Potential donors that have been receiving mail from us for 3 or more years and never made a gift
- Donors that have made a gift in the past but have not made any gifts for the past 4 years
- Donors that live outside of our service area (Portage County) and have not made any gifts in the past 2
  years.
- Donors that have made only one gift and the gift was made in memory or in honor of a person or animal and this single gift was made more than a year ago.

In October 2020 Donor Perfect added an additional dashboard item that shows monthly donors.









The following reports from DonorPerfect will provide additional details.

In September 2021 the Humane Officer team was restructured. A new interim manger was appointed and the interim manager attended the Humane Officer training program conducted by the Wisconsin Department of Agriculture, Trade and Consumer Protection (DATCP) in Madison. This week long course is required training for all Humane Officers.

Based on the training in the class many of the ways the HSPC Humane Officers were using our computer system were reviewed and analyzed for efficiency and accuracy. Several changes were implemented that will cause the following report to look different in 2022. One of these changes is the way we track animals that are received as stray or surrendered animals.

HSPC receives nearly 1,