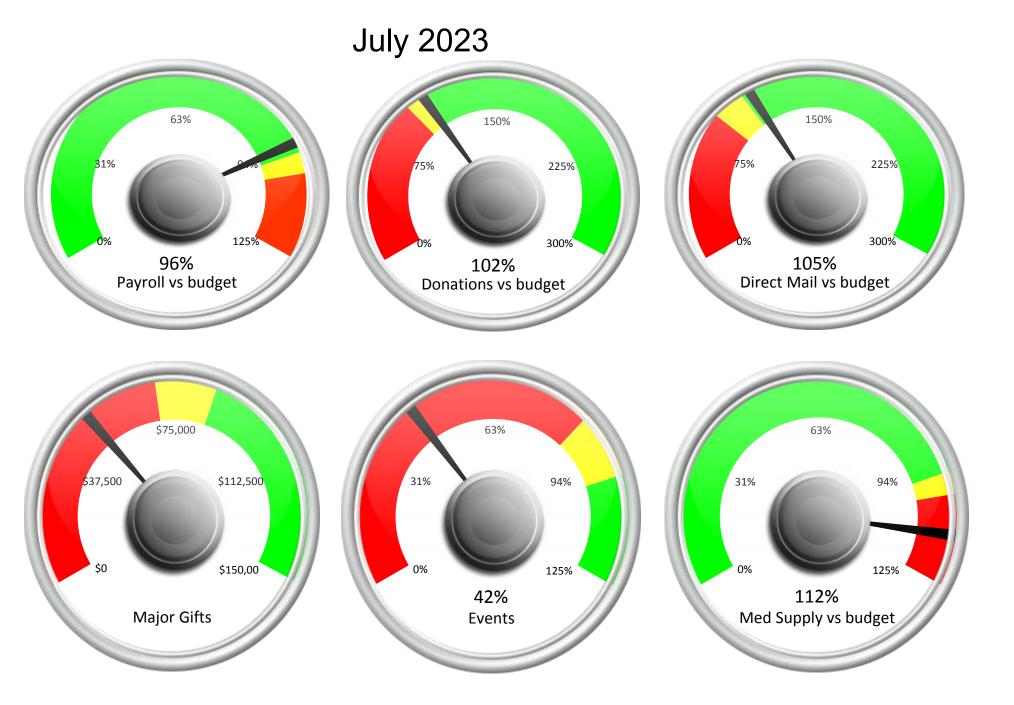

### c. Finance Committee

**B.Gardner** 

- i. Beth reviewed the reports from M. House notes. Overall we had a good June,
- ii..Number's on reports are accurate but some errors on gages. This should be corrected next month.