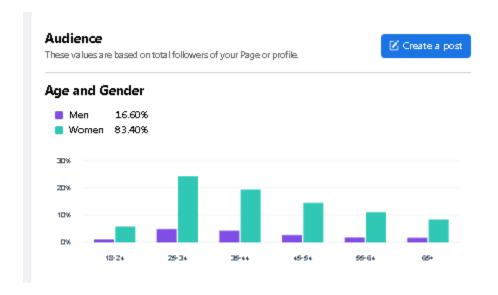

ost is deleted found post created
- 2. Found and then reunited
  - a. Animal is found post is created
  - b. Animal is reunited found post is deleted reunited post created
- 3. Adoption
  - a. Animal is promoted as adoptable post created
  - Animal is adopted adoptable post is deleted adopted post added found post (if any) is deleted

## August 2023 recap of FaceBook activity (created on September 9, 2023)

New Facebook formats are part of changes made by Facebbook Early April 2022 many of the charts and graphs we had been publishing have not been implemented in "New" Facebook.

"New" Facebook is a term used by Facebook toindicate a new set of contros and layouts for Facebook Administrators. If / When the charts become available they will be added to our board package



## people - fans



## Page overview 🗷 Create a post Last 28 days Discovery Post reach 74,534 Post engagement 43,046 New Page Followers 112 Interactions Reactions 16,117 Comments 1,312 Shares 4,744 Photo views 6,340 Link clicks 1,404 Other Mide all posts Output Description Hide all posts Output Description Hide all posts Output Description Description Description Hide all posts Description Desc 11 0 ■ Unfollows

HSPC September 2023 50 HSPC September 2023

## **Top Post for August**





## **Posts for August**

Note – There were 13 adoptable animals transferred to Madison Humane and 20 other animals adopted before these posts were captured. When an animal stops being adoptable our administrator removes prior posts from Facebook that referenced the animal.

FOUND CAT! HELP US FIND HER OWNER! This cat was fou