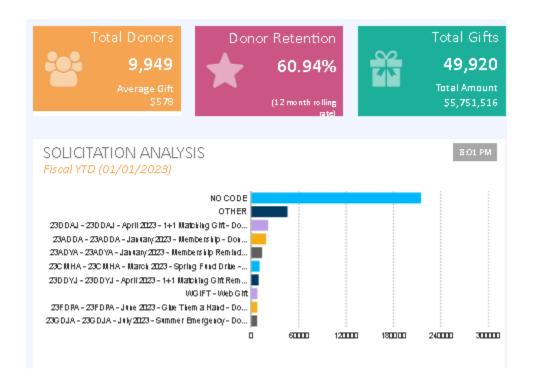

nteers are added to DonorPerfect (updated every 4 months)
- Any person that attends one of our major events and purchases an item (registration, auction) are added to Donor Perfect
- All people who make in-kind donations and sign our gift registry have been loaded into Donor

  Perfect
- All mailing lists have been consolidated into Donor Perfect
- All people who have adopted a pet from HSPC in the past 5 years have been loaded into Donor Perfect. New adopters are added each week.
- Donor Perfect has been the system of record for all donations since August 2013.

Our donor base continues to grow. In January 2014 we had 6,289 donors and in January 2015 we had 7,655. On September 4, 2023 we have 16,571 constituent records in our Donor Perfect database. Note: 11,103 are do not mail records.





Note: Large estate gifts received in February 2021, April 2021 & December 2022 will skew these graphs.

**NOTE:** In January 2023 we discovered that items that contained a memorial or honorarium message had been coded as memorial or honorarium income. This would cause some of the solicitation reports to have shown lower results than actual. All the gifts were counted it was only the coding of general ledger codes that was incorrect. Our goal is to use the general ledger code for the source of the gift.

**NOTE:** In May 2023 we analyzed the names in our donor database. As part of the analysis we performed a calculated process to remove people from our active mailing database. Examples of our criteria include:

- Names with incomplete addresses
- Potential donors that have been receivin