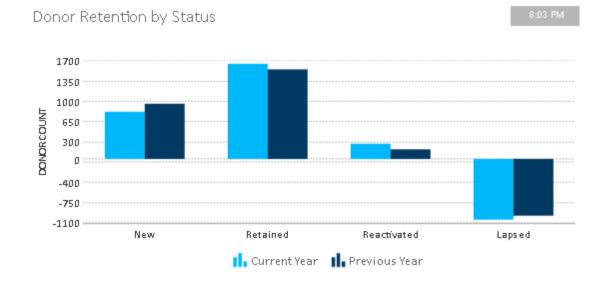

** In May 2023 we analyzed the names in our donor database. As part of the analysis we performed a calculated process to remove people from our active mailing database. Examples of our criteria include:

- Names with incomplete addresses
- Potential donors that have been receiving mail from us for 3 or more years and never made a gift
- Donors that have made a gift in the past but have not made any gifts for the past 4 years
- Donors that live outside of our service area (Portage County) and have not made any gifts in the past 2
  years.
- Donors that have made only one gift and the gift was made in memory or in honor of a person or animal and this single gift was made more than a year ago.

In October 2020 Donor Perfect added an additional dashboard item that shows monthly donors.









The following reports from DonorPerfect will provide additional details.

In September 2021 the Humane Officer team was restructured. A new interim manger was appointed and the interim manager attended the Humane Officer training program conducted by the Wisconsin Department of Agriculture, Trade and Consumer Protection (DATCP) in Madison. This week long course is required training for all Humane Officers.

Based on the training in the class many of the ways the HSPC Humane Officers were using our computer system were reviewed and analyzed for efficiency and accuracy. Several changes were implemented that will cause the following report to look different in 2022. One of these changes is the way we track animals that are received as stray or surrendered animals.

HSPC receives nearly 1,00