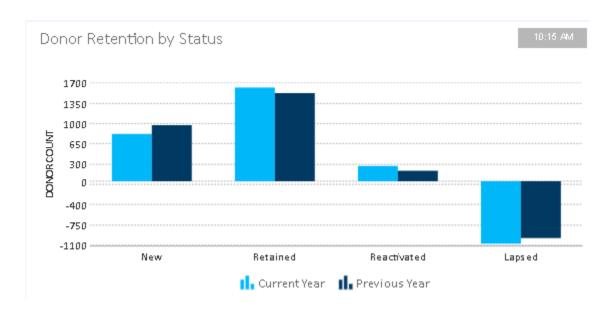

The next weeks in December follow with "Yoga 4 Paws" on Dec. 10, and "Christmas Crawl" on Dec. 16. More details to follow.

The month of October wasn't too scary after all. Memorial money was consistent and we have topped the Donor mark at over 10,000 donors. We remain at a little over 60% in retention, and came pretty close to meeting last year's donation totals.