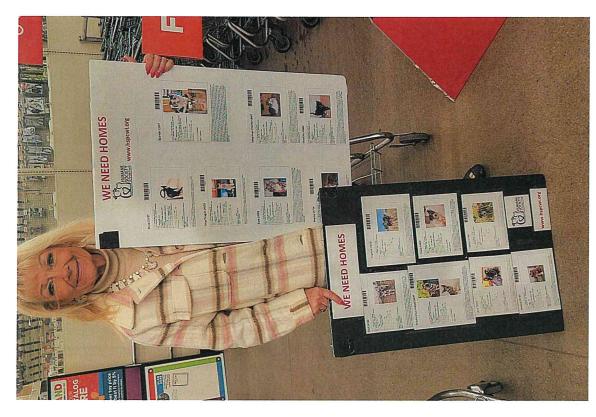

# 5. Committee Reports

a. Executive Director

S. Galle Teske

- i. Sherri reported that there have been 45 fundraising events for HSPC to date this year.
- ii. Santa Paws is scheduled for December 9<sup>th</sup>, Fleet Farm fill the Van on October 21, Walk for Wags 2024 has the park reserved, Beer and Cheese for Pets Please is scheduled for August 19, 2024, The 10<sup>th</sup> anniversary of Yoga for Paws is scheduled for Sunday December 10, 2023.
- iii. See Sherri's report in the board packet for more details.

## Monday, October 02

- 9:30am 10:00am Brett update
- 10:00am 10:30am Lori Update/email replies
- 10:30am 11:00am Call to Chris re soccer game
- 11:00am 12:00pm Thank you letters-email re 2 cats/MAPPS
- 12:00pm 12:30pm Lori/Amy on Madison issue
- 12:30pm 1:00pm Brett-Madison issue
- 1:00pm 2:00pm Thank you letters-call re tour for the 19th
- 2:00pm 2:30pm Call from Sean/Mosinee Kennel
- 2:30pm 3:00pm Brett update/Koda
- 3:00pm 3:30pm Thank you letters
- 3:30pm 4:30pm Fleet Farm to pick up rest of donations and \$
- 4:30pm 5:00pm EMail to New Ambassador
- 5:00pm 6:30pm SGT- Planning and Zoning Comm