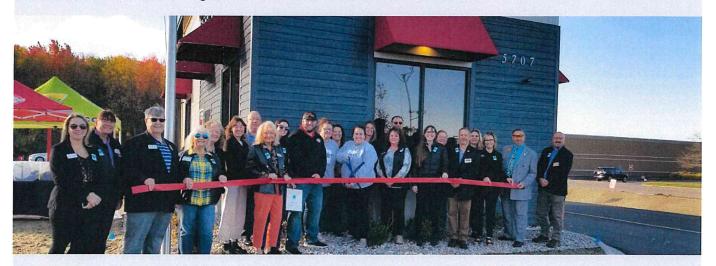

Congratulations to Scooter's Coffee opening their newest location at 5707 US 10E, Stevens Point. Our Ambassadors, PCBC staff, Village of Plover and community members helped celebrate on October 20th with a ribbon cutting and were treated to some delicious coffee.