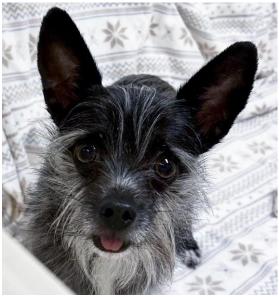

On October 18<sup>th</sup>, 2023, multiple reports came in to Animal Control regarding a loose dog near the intersection of County Road HH and West River Drive in the City of Stevens Point. Multiple callers had seen a small black dog wandering close to the Wisconsin River and were unable to get close enough to catch him.

Humane Officers arrived to the area at approximately 2:00pm and located the dog. HO Contreras followed the dog as it ran across rocks on the edge of the river. HOs noticed the dog had stopped moving, and upon further inspection, found the dog hovering over a cream colored cat hiding in the rocks by the river's edge. As HO Contreras began to pull the cat from the rocks, the dog neared and allowed HOs to pet him. While HO Contreras contained the cat, HO Wimme was able to get a slip lead around the dog and pull him to safety. Both were brought to HSPC as strays, named Fuzzie (dog) and Wuzzie (cat).

Fuzzie and Wuzzie were not reclaimed.

Wuzzie has been adopted and Fuzzzie has adoption applications.

**Shelter Care** - Mandi Durocher Shelter Care Manager

As this month's report was being written Mandi was on vacation in California. Mandi will have good things to tell of in her December report. .