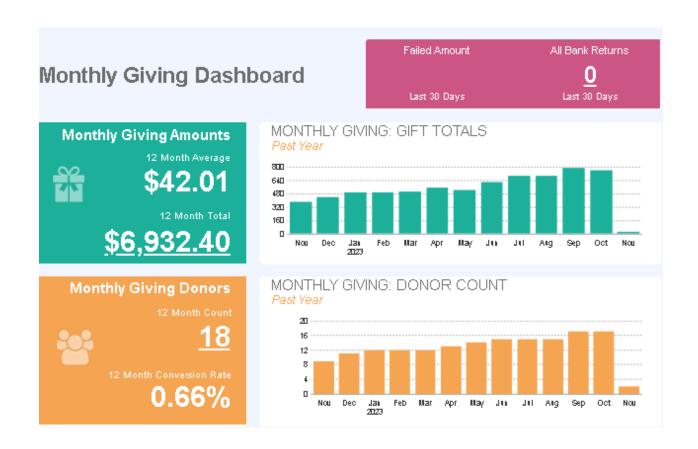

** In May 2023 we analyzed the names in our donor database. As part of the analysis we performed a calculated process to remove people from our active mailing database. Examples of our criteria include:

Names with incomplete addresses

56775

- Potential donors that have been receiving mail from us for 3 or more years and never made a gift
- Donors that have made a gift in the past but have not made any gifts for the past 4 years
- Donors that live outside of our service area (Portage County) and have not made any gifts in the past 2
  years.
- Donors that have made only one gift and the gift was made in memory or in honor of a person or animal and this single gift was made more than a year ago.

In October 2020 Donor Perfect added an additional dashboard item that shows monthly donors.









The following reports from DonorPerfect will provide additional details.

In September 2021 the Humane Officer team was restructured. A new interim manger was appointed and the interim manager attended the Humane Officer training program conducted by the Wisconsin Department of Agriculture, Trade and Consumer Protection (DATCP) in Madison. This week long course is required training for all Humane Officers.

Based on the training in the class many of the ways the HSPC Humane Officers were using our computer system were reviewed and analyzed for efficiency and accuracy. Several changes were implemented that will cause the following report to look different in 2022. One of these changes is the way we track animals that are received as stray or surrendered animals.

HSPC receives nearl