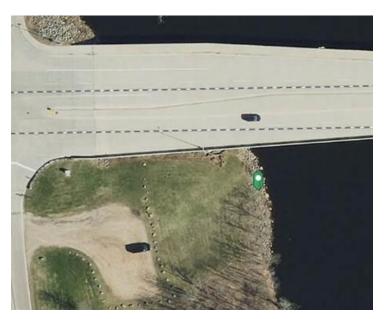

On October 18<sup>th</sup>, 2023, multiple reports came in to Animal Control regarding a loose dog near the intersection of County Road HH and West River Drive in the City of Stevens Point. Multiple callers had seen a small black dog wandering close to the Wisconsin River and were unable to get close enough to catch him.

Humane Officers arrived to the area at approximately 2:00pm and located the dog. HO Contreras followed the dog as it ran across rocks on the edge of the river. HOs noticed the dog had stopped moving, and upon further inspection, found the dog hovering over a cream colored cat hiding in the rocks by the river's edge. As HO Contreras began to pull the cat from the rocks, the dog neared and allowed HOs to pet him. While HO Contreras contained the cat, HO Wimme was able to get a slip lead around the dog and pull him to safety. Both were brought to HSPC as strays, named Fuzzie (dog) and Wuzzie (cat).

Fuzzie and Wuzzie were not reclaimed.

Wuzzie has been adopted and Fuzzzie has adoption applications.

**Shelter Care** - Mandi Durocher Shelter Care Manager

As this month's report was being written Mandi was on vacation in California. Mandi will have good things to tell of in her December report. .