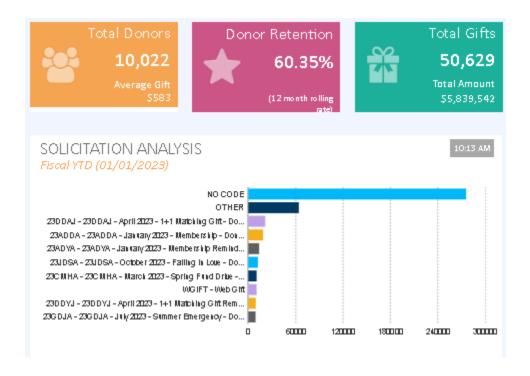

The next weeks in December follow with "Yoga 4 Paws" on Dec. 10, and "Christmas Crawl" on Dec. 16. More details to follow.

The month of October wasn't too scary after all. Memorial money was consistent and we have topped the Donor mark at over 10,000 donors. We remain at a little over 60% in retention, and came pretty close to meeting last year's donation totals.