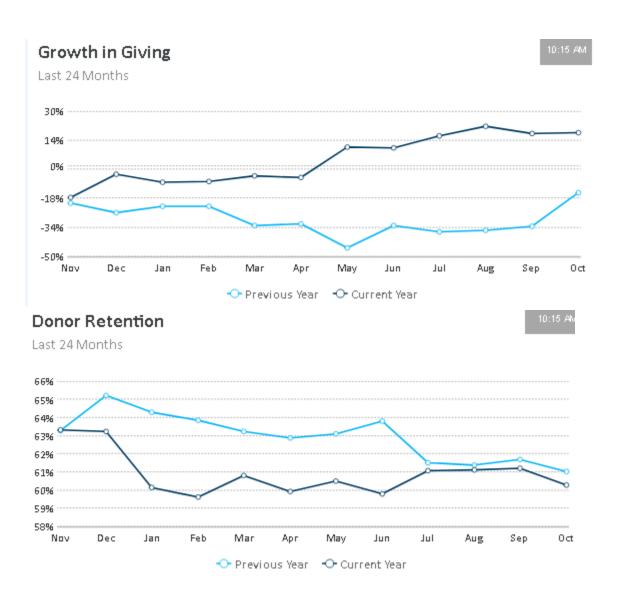

n May 2023 we analyzed the names in our donor database. As part of the analysis we performed a calculated process to remove people from our active mailing database. Examples of our criteria include:

Names with incomplete addresses

56775

- Potential donors that have been receiving mail from us for 3 or more years and never made a gift
- Donors that have made a gift in the past but have not made any gifts for the past 4 years
- Donors that live outside of our service area (Portage County) and have not made any gifts in the past 2
  years.
- Donors that have made only one gift and the gift was made in memory or in honor of a person or animal and this single gift was made more than a year ago.

In October 2020 Donor Perfect added an additional dashboard item that shows monthly donors.









The following reports from DonorPerfect will provide additional details.

In September 2021 the Humane Officer team was restructured. A new interim manger was appointed and the interim manager attended the Humane Officer training program conducted by the Wisconsin Department of Agriculture, Trade and Consumer Protection (DATCP) in Madison. This week long course is required training for all Humane Officers.

Based on the training in the class many of the ways the HSPC Humane Officers were using our computer system were reviewed and analyzed for efficiency and accuracy. Several changes were implemented that will cause the following report to look different in 2022. One of these changes is the way we track animals that are received as stray or surrendered animals.

HSPC receives nearly 1,