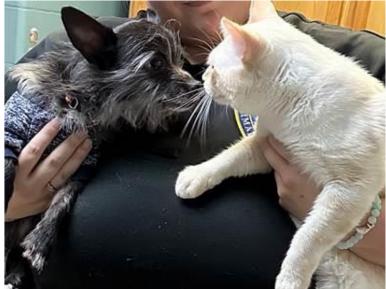

On October 18<sup>th</sup>, 2023, multiple reports came in to Animal Control regarding a loose dog near the intersection of County Road HH and West River Drive in the City of Stevens Point. Multiple callers had seen a small black dog wandering close to the Wisconsin River and were unable to get close enough to catch him.

Humane Officers arrived to the area at approximately 2:00pm and located the dog. HO Contreras followed the dog as it ran across rocks on the edge of the river. HOs noticed the dog had stopped moving, and upon further inspection, found the dog hovering over a cream colored cat hiding in the rocks by the river's edge. As HO Contreras began to pull the cat from the rocks, the dog neared and allowed HOs to pet him. While HO Contreras contained the cat, HO Wimme was able to get a slip lead around the dog and pull him to safety. Both were brought to HSPC as strays, named Fuzzie (dog) and Wuzzie (cat).

Fuzzie and Wuzzie were not reclaimed.

Wuzzie has been adopted and Fuzzzie has adoption applications.

**Shelter Care** - Mandi Durocher Shelter Care Manager

As this month's report was being written Mandi was on vacation in California. Mandi will have good things to tell of in her December report. .