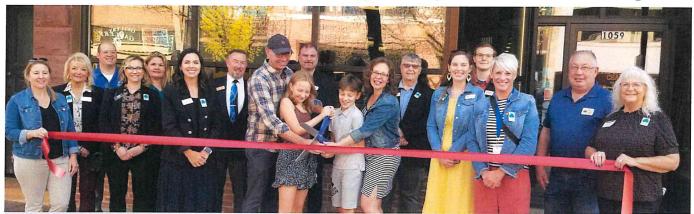

# **Ambassadors Give Back**

We love to see our members and all Portage County businesses thrive and grow!

Help us welcome and congratulate the new owners of The Wooden Chair - Adam & Tracie Schweder. Members of our Ambassadors Club, PCBC staff, and dignitaries from the City of Stevens Point and Village of Plover helped them celebrate with an official ribbon cutting on October 3rd. The Wooden Chair is located at 1059 Main Street in downtown Stevens Point.