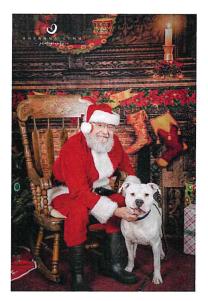

We are event planning for the big December line up; starting with bringing back "Santa Paws" on Dec. 09; at the Artist and Fare building (old Shopko in Plover). See the flyer in the packet. I am treating this as a first time event—starting fresh since we moved it out of the shelter. For the first time we are cohosting with a business-Mission Coffee. They assisted in securing the free venue and will be serving complimentary "Pup Cups". Back to help us is Kent Meyer/Santa, and photographer/Rheanna Lynn. We also have a couple of craft booths set up to keep people and pets busy as they get their photo taken. This is not a huge money maker for us but it provides a lot of community visibility and new outreach. It also gives back a fun memory to our many donors, adopters and followers.