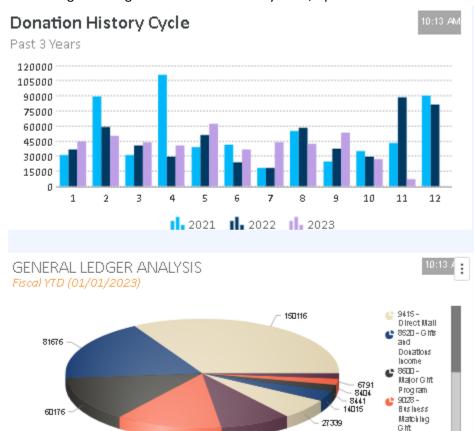

nteers are added to DonorPerfect (updated every 4 months)
- Any person that attends one of our major events and purchases an item (registration, auction) are added to Donor Perfect
- All people who make in-kind donations and sign our gift registry have been loaded into Donor

  Perfect
- All mailing lists have been consolidated into Donor Perfect
- All people who have adopted a pet from HSPC in the past 5 years have been loaded into Donor Perfect. New adopters are added each week.
- Donor Perfect has been the system of record for all donations since August 2013.

Our donor base continues to grow. In January 2014 we had 6,289 donors and in January 2015 we had 7,655. On October 1, 2023 we have 16,637 constituent records in our Donor Perfect database. Note: 11,102 are do not mail records.





Note: Large estate gifts received in February 2021, April 2021 & December 2022 will skew these graphs.

**NOTE:** In January 2023 we discovered that items that contained a memorial or honorarium message had been coded as memorial or honorarium income. This would cause some of the solicitation reports to have shown lower results than actual. All the gifts were counted it was only the coding of general ledger codes that was incorrect. Our goal is to use the general ledger code for the source of the gift.

37910

**4** 9026 -

Business

**NOTE:** In May 2023 we analyzed the names in our donor database. As part of the analysis we performed a calculated process to remove people from our active mailing database. Examples of our criteria include:

Names with incomplete addresses

56775

- Poten