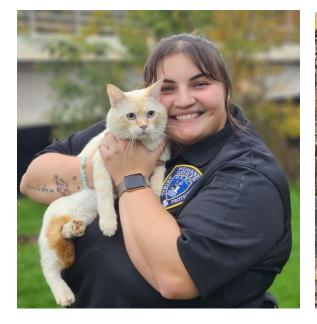

On October 18<sup>th</sup>, 2023, multiple reports came in to Animal Control regarding a loose dog near the intersection of County Road HH and West River Drive in the City of Stevens Point. Multiple callers had seen a small black dog wandering close to the Wisconsin River and were unable to get close enough to catch him.

Humane Officers arrived to the area at approximately 2:00pm and located the dog. HO Contreras followed the dog as it ran across rocks on the edge of the river. HOs noticed the dog had stopped moving, and upon further inspection, found the dog hovering over a cream colored cat hiding in the rocks by the river's edge. As HO Contreras began to pull the cat from the rocks, the dog neared and allowed HOs to pet him. While HO Contreras contained the cat, HO Wimme was able to get a slip lead around the dog and pull him to safety. Both were brought to HSPC as strays, named Fuzzie (dog) and Wuzzie (cat).

Fuzzie and Wuzzie were not reclaimed.

Wuzzie has been adopted and Fuzzzie has adoption applications.

**Shelter Care** - Mandi Durocher Shelter Care Manager

As this month's report was being written Mandi was on vacation in California. Mandi will have good things to tell of in her December report. .