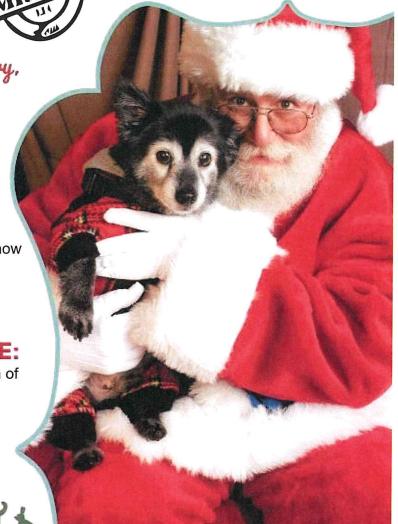

# **SANTA PAWS IS coming to town!**

The community is invited to bring their pets and have their photo with Santa taken by Rheanna Lynn Photography. Walk-ins, no appointments necessary.

The Humane Society of Portage County is hosting "Santa Paws" Dec. 09, 2023
At the Artists & Fare building (old Shopko), Hwy. B, in Plover. 10 am to 2:00 pm
(All pets must be leashed or crated and current on vaccinations)

The Mission Coffee house will be serving complimentary pup cups to the pets. The pricing on photos is through the photography studio. No charge for event.

We would like to provide a "craft fair" for the participants to walk through and purchase goods and Christmas gifts in the Lobby. Would you consider setting up an 8 foot table and selling or promoting your goods/services? You must bring your own table and chairs. Set up starts at 8:00 am in the front/main Lobby by the doors. We are able to host 12 Vendors. There is not a booth fee. (The first 12 vendors responding to this flyer will be admitted)

Please contact Sherri at the Humane Society of Portage County to confirm your attendance. (715)344-6012 X 307 or executive.director@hspcwi.org