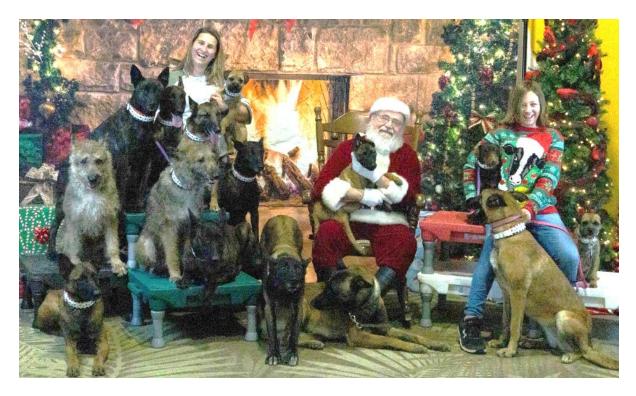

HSPC January 2024

DECEMBER 9th 2023 10:00 AM to 2:00 PM

> HUMANE SOCIETY

Paus

Santa

# Hosted By: HSPC Exit Realty Mission Coffee

# Calling all fuzzy, scaly, furry, feathery, fluffy friends

Santa Paws is coming to town

# WHERE: Artist & Fare

1800 Plover Rd, Plover WI Old Shopko Building

# WHAT:

Pet photos with Santa, craft show and raffle baskets

# PRICING: no admission fee

Photo packages starting at \$15 Humans welcome to join in the fun Photos taken by Rheanna Lynn Photography

# **HELP MEOW'T CART:**

Please consider making a donation of Cat food (Friskes Pate) or Dog food (Purina One)

Pup cups provided by Mission Coffee.