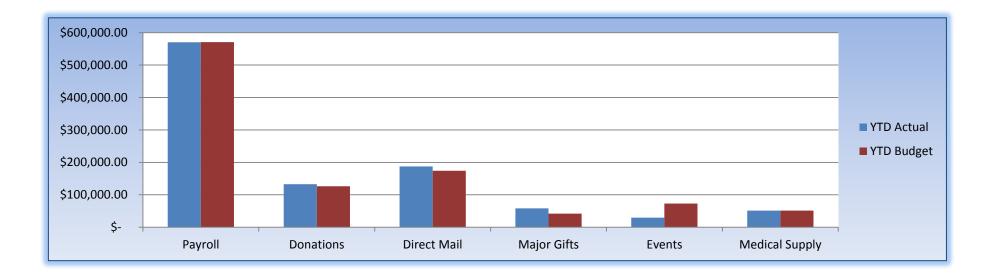

|              |              | WORSE        | WORSE          |                |                |                |
|                                            |              |              |              |                |                |                |                |
|                                            |              |              |              |                |                |                |                |
| Measure of Success                         | \$17,856.30  | \$17,919.64  | (\$63.34)    | \$14,457.17    | (\$120,532.19) | (\$134,989.36) | (\$115,069.07) |
|                                            |              |              | WORSE        | BETTER         |                |                |                |







Many of the things I do and help with are like the movie Groundhog Day, we do them every month. Some we do every week and other are daily activities.

#### **Board Support**

• Created the board package. (see May 2021 report for details).

#### Updated animal counts at the "Shelter Animal Count" web site

- Physical inventory of animals in the shelter. This process guarantees our computer systems match real life. It increases trust in the system
- Prepared the foster report.

#### ShelterBoss Software System

• Worked with software developer to fix problems on ShelterBoss. Additional help was provided to a shelter similar to HSPC in North Carolina. Help for this group is nearly complete.

#### **IT Support**

- Completed inventory of IP addresses, devices and locations. This informatio