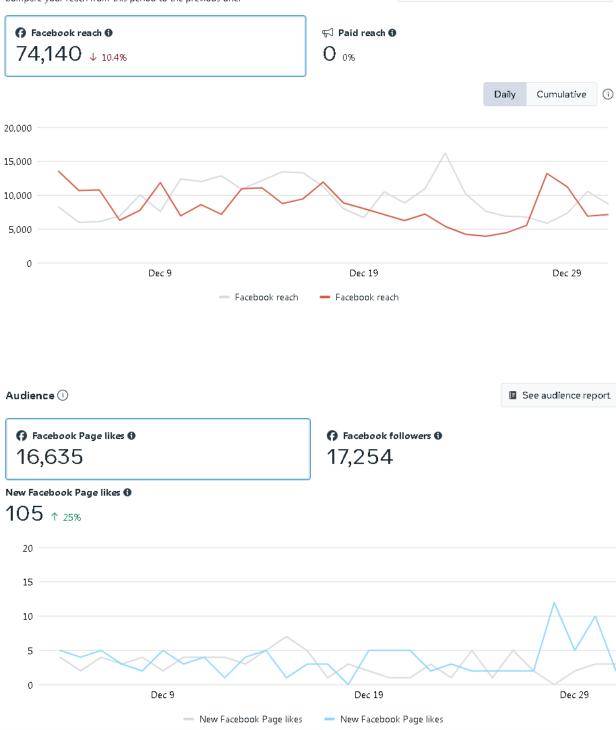

ed
  - b. Animal is reunited found post is deleted reunited post created
- 3. Adoption
  - a. Animal is promoted as adoptable post created
  - b. Animal is adopted adoptable post is deleted adopted post added found post (if any) is deleted

### December 2023 recap of FaceBook activity (created on December 3, 2023)

New Facebook formats are part of changes made by Facebbook Early April 2022 many of the charts and graphs we had been publishing have not been implemented in "New" Facebook.

"New" Facebook is a term used by Facebook toindicate a new set of contros and layouts for Facebook Administrators. If / When the charts become available they will be added to our board package





Reach 🛈

Compare your reach from this period to the previous one.

I See more about your content performance



#### **Top 3 Posts for December**

Ø

#### Dec 4 Number 1 top post 15,608

Humane Society of Portage County

Published by Darcy Jarman 🕥 · December 4, 2023 · 🚷

UPDATE Pinky and Squid have been adopted together and will celebrate Christmas with their new family  $\heartsuit$ 

...

NEWLY ADOPTABLE - PINKY & SQUID!

Pinky and Squid are a bonded pair and need a home together. As always, the adoption fee is waived for a second kitty going to the same home.



## Post insights 🛛 🗙



~

UPDATE Pinky and Squid have been adopted together and will celebrate Christmas with their new family <3 NEWLY...

Published by Darcy Jarman 💿 - December 4, 2023 - 🌚



|      | Im pressions<br><b>911</b> | 0               | Post reach<br>15,608 | 0             | Engage<br><b>2,140</b> | ment 🕤   |
|------|---