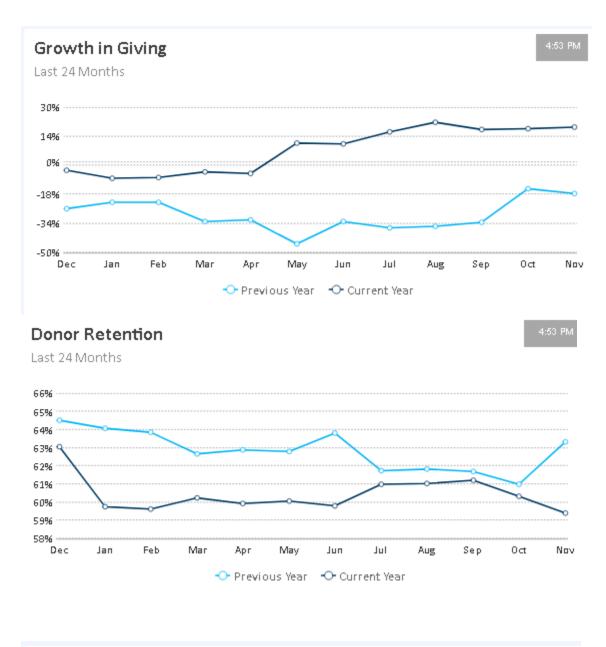

HSPC Data: 1st time donors in 2023 = 703 (for \$72,755)(\$12,000 in 2 estate gifts) 6.8% 61% Ave. Retention Rate for 2023

Source: Fundraising Effectiveness Project Q3 2023 Report

- Mid-year benchmarks show acquisition challenges from January to June 2023:
  - Rescue mission new donors: -16.1%
  - Animal welfare new donors: -27.4%
  - Food bank new donors: -16.9%
     Conclusion: The same old approach to acquisition isn't working anymore. Nonprofit organizations need to optimize their efforts in order to reduce costs and use those savings to diversify into new channels.