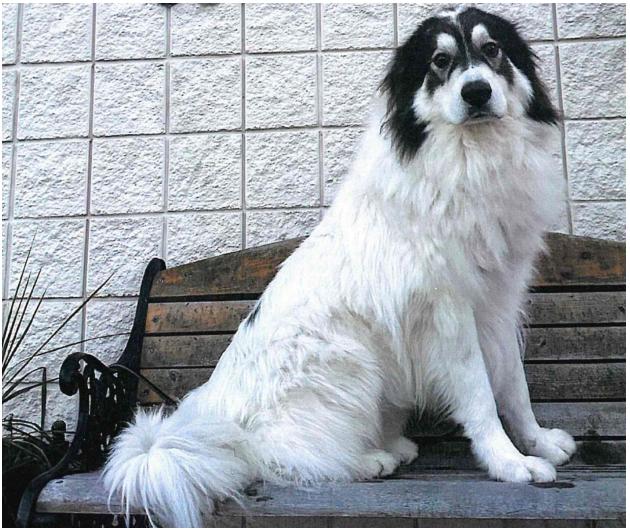

# Euthanasia numbers: none

**Adoption** – Deb Klein Coordinator Manager, Kala Blasi and Lindsey Kraklow - Coordinators Tammy Mathewson - Adoption Volunteer Assistant

The dog Koda, a Great Pyrenees was abandoned in a garage during the month of December 2023. The owners no longer wanted him and couldn't find him a new home so they left him in a garage, and moved away.

Our Humane Officers rescued him from the garage. Koda did have some behavioral issues and did not do well on his behavioral assessment. It was decided with proper training Koda might do well as a working dog. For months the adoption and Medical Departments searched for a Rescue for him. Vet. Technician Kala K. found an excellent Rescue in Montana that was willing to take him. H.O. Lyle drove Koda to the shelter in Montana on December 20/23. See additional photos in the Humane Officer report.

## Animal Control – Brett Jarman Interim Leader

This story starts out sad but several miracles occurred. In January 2023, Koda, a Great Pyrenees dog was abandoned is a cold garage and left surrounded by snow and his own excrement. There were signs Koda had unsuccessfully attempted to claw his way though the steel door.

Miracle 4 – A plan to transport Koda to Montana is developed and the transport is completed.

One of HSPC's Humane Officers had all of the right stuff and volunteered to do the transport. It was almost if Lyle Piontek had been born for this mission. Lyle had been in shelter care so was already a friend to Koda. Lyle had lived in Alaska and had experience with winter roads. Lyle had some family that lived out west, allowing the trip to be accomplished in multiple steps. Lyle took pictures of Koda enjoying the great outdoors and resting in the evening. Koda's majestic photo can be seen above in the adoption section of the report.