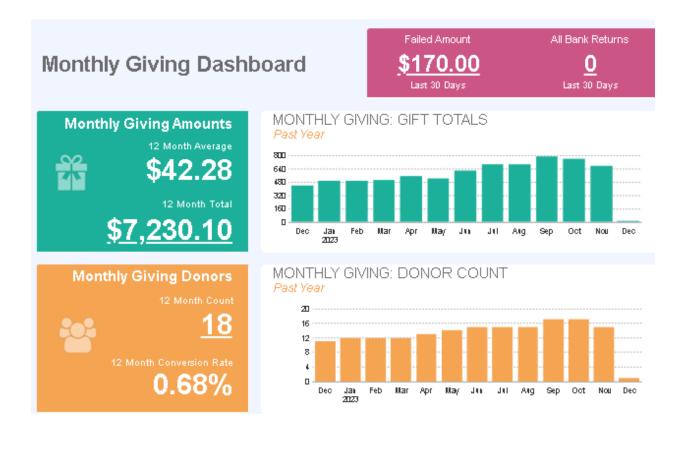

HSPC Data: 1st time donors in 2023 = 703 (for \$72,755)(\$12,000 in 2 estate gifts) 6.8% 61% Ave. Retention Rate for 2023

Source: Fundraising Effectiveness Project Q3 2023 Report

- Mid-year benchmarks show acquisition challenges from January to June 2023:
  - Rescue mission new donors: -16.1%
  - Animal welfare new donors: -27.4%
  - Food bank new donors: -16.9%
     Conclusion: The same old approach to acquisition isn't working anymore. Nonprofit organizations need to optimize their efforts in order to reduce costs and use those savings to diversify into new channels.