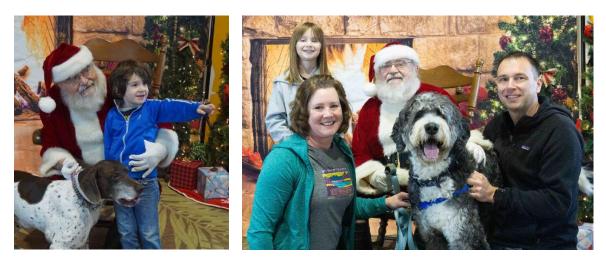

HSPC January 2024

DECEMBER 9th 2023 10:00 AM to 2:00 PM

> HUMANE SOCIETY

Paus

Santa

# Hosted By: HSPC Exit Realty Mission Coffee

# Calling all fuzzy, scaly, furry, feathery, fluffy friends

Santa Paws is coming to town

# WHERE: Artist & Fare

1800 Plover Rd, Plover WI Old Shopko Building

# WHAT:

Pet photos with Santa, craft show and raffle baskets

# PRICING: no admission fee

Photo packages starting at \$15 Humans welcome to join in the fun Photos taken by Rheanna Lynn Photography

# **HELP MEOW'T CART:**

Please consider making a donation of Cat food (Friskes Pate) or Dog food (Purina One)

Pup cups provided by Mission Coffee.