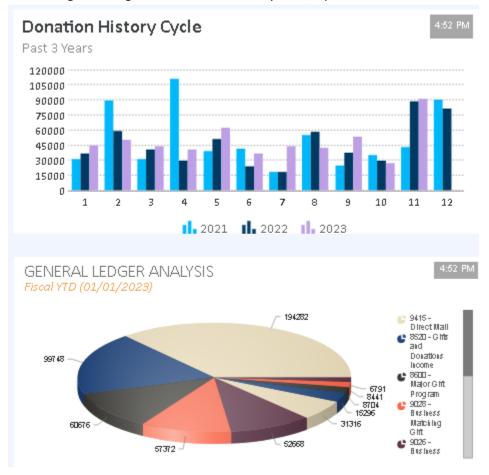

lunteers are added to DonorPerfect (updated every 4 months)
- Any person that attends one of our major events and purchases an item (registration, auction) are added to Donor Perfect
- All people who make in-kind donations and sign our gift registry have been loaded into Donor Perfect.
- All mailing lists have been consolidated into Donor Perfect
- All people who have adopted a pet from HSPC in the past 5 years have been loaded into Donor Perfect. New adopters are added each week.
- Donor Perfect has been the system of record for all donations since August 2013.

Our donor base continues to grow. In January 2014 we had 6,289 donors and in January 2015 we had 7,655. On January 1, 2024 we have 16,731 constituent records in our Donor Perfect database. Note: 11,109 are do not mail records.





Note: Large estate gifts received in February 2021, April 2021 & December 2022 will skew these graphs.

**NOTE:** In January 2023 we discovered that items that contained a memorial or honorarium message had been coded as memorial or honorarium income. This would cause some of the solicitation reports to have shown lower results than actual. All the gifts were counted it was only the coding of general ledger codes that was incorrect. Our goal is to use the general ledger code for the source of the gift.

**NOTE:** In May 2023 we analyzed the names in our donor database. As part of the analysis we performed a calculated process to remove people from our active mailing database. Examples of our criteria include:

- Names with incomplete addresses
- Potential donors that have been receiving