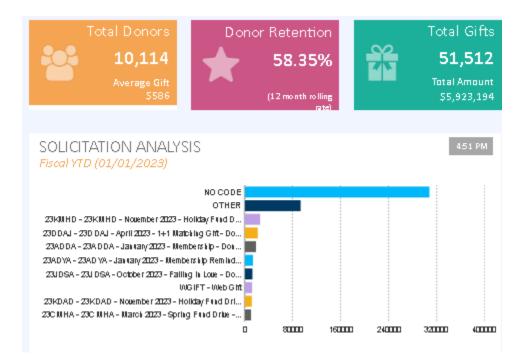

Volunteers are added to DonorPerfect (updated every 4 months)
- Any person that attends one of our major events and purchases an item (registration, auction) are added to Donor Perfect
- All people who make in-kind donations and sign our gift registry have been loaded into Donor Perfect.
- All mailing lists have been consolidated into Donor Perfect
- All people who have adopted a pet from HSPC in the past 5 years have been loaded into Donor Perfect. New adopters are added each week.
- Donor Perfect has been the system of record for all donations since August 2013.

Our donor base continues to grow. In January 2014 we had 6,289 donors and in January 2015 we had 7,655. On January 1, 2024 we have 16,731 constituent records in our Donor Perfect database. Note: 11,109 are do not mail records.





Note: Large estate gifts received in February 2021, April 2021 & December 2022 will skew these graphs.

**NOTE:** In January 2023 we discovered that items that contained a memorial or honorarium message had been coded as memorial or honorarium income. This would cause some of the solicitation reports to have shown lower results than actual. All the gifts were counted it was only the coding of general ledger codes that was incorrect. Our goal is to use the general ledger code for the source of the gift.

**NOTE:** In May 2023 we analyzed the names in our donor database. As part of the analysis we performed a calculated process to remove people from our active mailing database. Examples of our criteria include:

- Names with incomplete addresses
- Potential donors that have been receivin