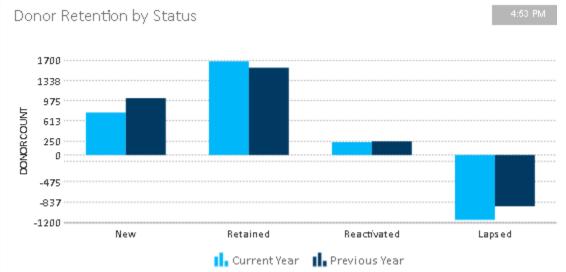

HSPC Data: 1st time donors in 2023 = 703 (for \$72,755)(\$12,000 in 2 estate gifts) 6.8% 61% Ave. Retention Rate for 2023

Source: Fundraising Effectiveness Project Q3 2023 Report

- Mid-year benchmarks show acquisition challenges from January to June 2023:
  - Rescue mission new donors: -16.1%
  - Animal welfare new donors: -27.4%
  - Food bank new donors: -16.9%
     Conclusion: The same old approach to acquisition isn't working anymore. Nonprofit organizations need to optimize their efforts in order to reduce costs and use those savings to diversify into new channels.