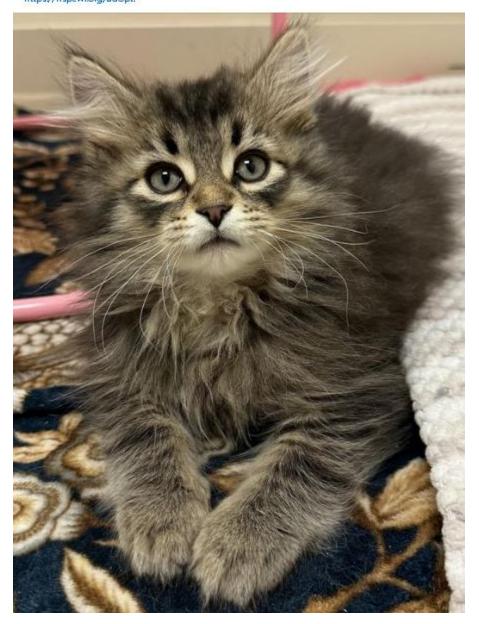

# Euthanasia numbers: none

**Adoption** – Deb Klein Coordinator Manager, Kala Blasi and Lindsey Kraklow - Coordinators Tammy Mathewson - Adoption Volunteer Assistant

The dog Koda, a Great Pyrenees was abandoned in a garage during the month of December 2023. The owners no longer wanted him and couldn't find him a new home so they left him in a garage, and moved away.

Our Humane Officers rescued him from the garage. Koda did have some behavioral issues and did not do well on his behavioral assessment. It was decided with proper training Koda might do well as a working dog. For months the adoption and Medical Departments searched for a Rescue for him. Vet. Technician Kala K. found an excellent Rescue in Montana that was willing to take him. H.O. Lyle drove Koda to the shelter in Montana on December 20/23. See additional photos in the Humane Officer report.

Two of our FIV positive cats Snickers and Richard Ratboy were transported to the Elm Brooke Humane Society. Snickers and Richard Ratboy received no interest from adopters here and the Elm Brooke Humane Society has been able to find homes for many FIV positive cats. Lynn from Feline/Canine Friends took our third FIV positive cat Wildwood as she had an adopter for him.