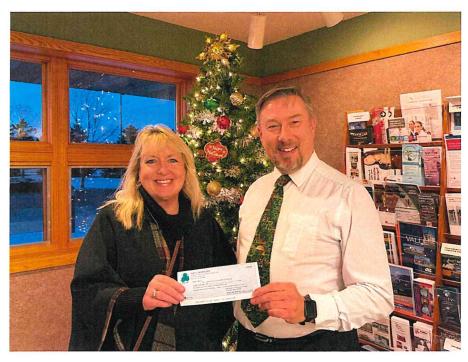

8

On December 14th our Ambassadors presented two \$700 checks and care packages--one to the Humane Society of Portage County and the other to CAP Services Family Crisis Center. The money came from the proceeds of our Santa Letter Project. Such deserving organizations!