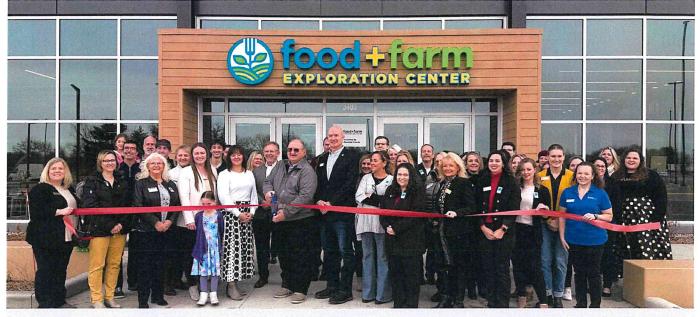

# **Ambassadors Give Back**

We love to see our members and all Portage County businesses thrive and grow!

The Food + Farm Exploration Center, located at 3400 Innovation Drive, Plover opened their doors to the public on Saturday, December 2, giving visitors a chance to learn more about Wisconsin's rich agricultural industry and innovative practices through an immersive experience. Members of our Ambassadors Club and Portage County Business Council staff had the honor of helping with the ribbon cutting to officially celebrate the opening of this beautiful 50,000 square foot facility. Congratulations!