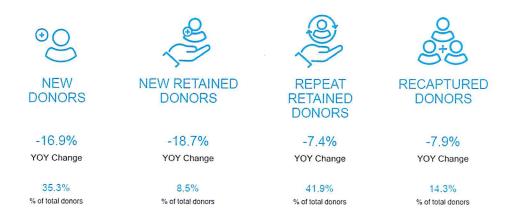

# 4. Low response continues to be a challenge, especially among new donors.

- <u>According to the Fundraising Effectiveness Project (FEP)</u>, the number of donors industrywide fell for the ninth straight quarter in Q3 2023.
  - Donors were down 7.6% & New donors were down 16.9%

HSPC Data: 1st time donors in 2023 = 703 (for \$72,755)(\$12,000 in 2 estate gifts) 6.8% 61% Ave. Retention Rate for 2023

Source: Fundraising Effectiveness Project Q3 2023 Report

- Mid-year benchmarks show acquisition challenges from January to June 2023:
  - Rescue mission new donors: -16.1%
  - Animal welfare new donors: -27.4%
  - Food bank new donors: -16.9%
     Conclusion: The same old approach to acquisition isn't working anymore. Nonprofit organizations need to optimize their efforts in order to reduce costs and use those savings to diversify into new channels.