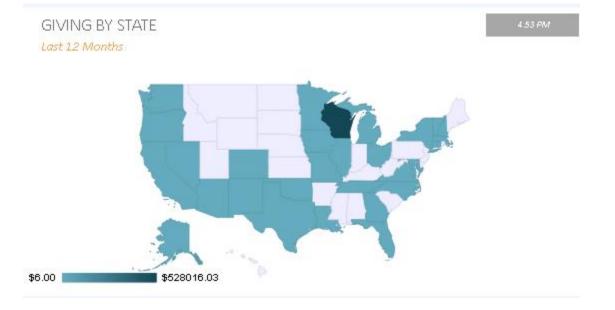

*NOTE:** In May 2023 we analyzed the names in our donor database. As part of the analysis we performed a calculated process to remove people from our active mailing database. Examples of our criteria include:

- Names with incomplete addresses
- Potential donors that have been receiving mail from us for 3 or more years and never made a gift
- Donors that have made a gift in the past but have not made any gifts for the past 4 years
- Donors that live outside of our service area (Portage County) and have not made any gifts in the past 2 years.
- Donors that have made only one gift and the gift was made in memory or in honor of a person or animal and this single gift was made more than a year ago.

In October 2020 Donor Perfect added an additional dashboard item that shows monthly donors.









#### General Ledger Analysis 12/01/2023 to 12/31/2023

| GL Code                           | No. Donors | Avg/Donor   | No. Gifts | Avg/Gifts   | Total Given        |
|-----------------------------------|------------|-------------|-----------|-------------|--------------------|
| Business Employee/Patron<br>Gifts | 12         | \$14.92     | 12        | \$14.92     | <u>\$179.04</u>    |
| Business Matching Gift            | 6          | \$48.54     | 6         | \$48.54     | <u>\$291.21</u>    |
| Business Sponsored Event          | 16         | \$225.81    | 17        | \$212.53    | <u>\$3,613.00</u>  |
| Coin Cans                         | 1          | \$355.71    | 5         | \$71.14     | <u>\$355.71</u>    |
| Commemorative Brick               | 6          | \$100.00    | 6