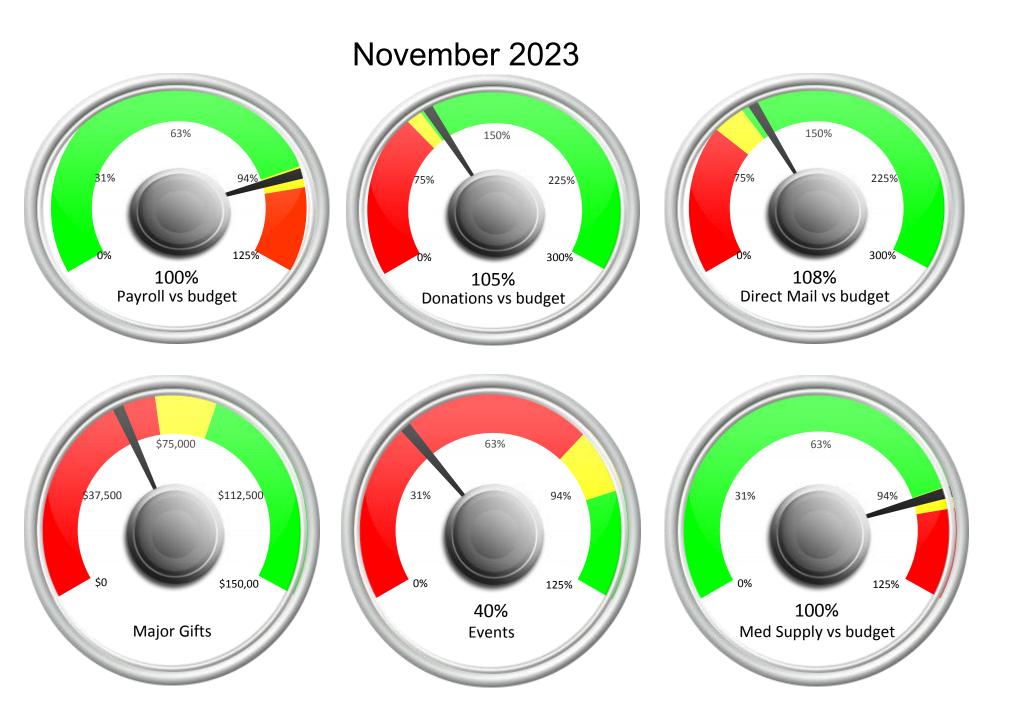

|              |              | WORSE        | WORSE          |                |                |                |
|                                            |              |              |              |                |                |                |                |
|                                            |              |              |              |                |                |                |                |
| Measure of Success                         | \$17,856.30  | \$17,919.64  | (\$63.34)    | \$14,457.17    | (\$120,532.19) | (\$134,989.36) | (\$115,069.07) |
|                                            |              |              | WORSE        | BETTER         |                |                |                |







Many of the things I do and help with are like the movie Groundhog Day, we do them every month. Some we do every week and other are daily activities.

#### **Board Support**

• Created the board package. (see May 2021 report for details).

#### Updated animal counts at the "Shelter Animal Count" web site

- Physical inventory of animals in the shelter. This process guarantees our computer systems match real life. It increases trust in the system
- Prepared the foster report.

#### ShelterBoss Software System

• Worked with software developer to fix problems on ShelterBoss. Additional help was provided to a shelter similar to HSPC in North Carolina. Help for this group is nearly complete.

#### **IT Support**

- Completed inventory of IP addresses, devices and locations. This informat