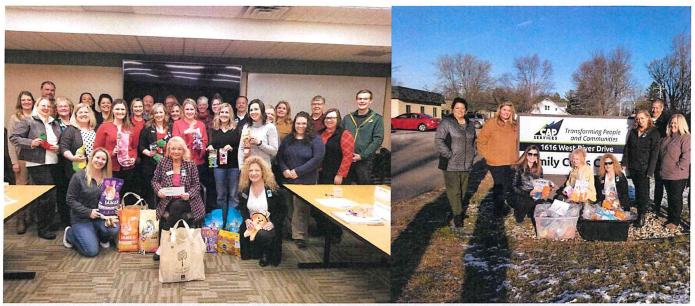

We also transferred 8 cats and kittens to the Wisconsin Humane Green Bay Shelter. The Wisconsin Humane Greenbay Campus had open kennels and offered to take some of our cat overflow. H.O. Emliy drove the cats to that shelter on December 19<sup>th</sup>.

In December there was a dog on dog bite. This particular bite required the victim animal to seek emergency veterinary care. Typically a dog on dog bite is just like a property damage claim and we provide the written report. This incident required some additional steps. Emily Wimme and Lyle Piontek worked with Portage County Corporate Counsel to prepare and serve an abatement order and citations.

8

On December 14th our Ambassadors presented two \$700 checks and care packages--one to the Humane Society of Portage County and the other to CAP Services Family Crisis Center. The money came from the proceeds of our Santa Letter Project. Such deserving organizations!