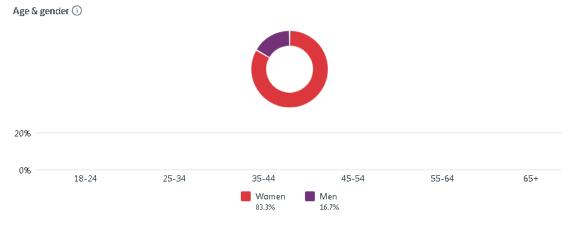

found lost post is deleted found post created
- 2. Found and then reunited
  - a. Animal is found post is created
  - b. Animal is reunited found post is deleted reunited post created
- 3. Adoption
  - a. Animal is promoted as adoptable post created
  - b. Animal is adopted adoptable post is deleted adopted post added found post (if any) is deleted

### December 2023 recap of FaceBook activity (created on December 3, 2023)

New Facebook formats are part of changes made by Facebbook Early April 2022 many of the charts and graphs we had been publishing have not been implemented in "New" Facebook.

"New" Facebook is a term used by Facebook toindicate a new set of contros and layouts for Facebook Administrators. If / When the charts become available they will be added to our board package





Reach 🛈

Compare your reach from this period to the previous one.

I See more about your content performance



#### **Top 3 Posts for December**

Ø

#### Dec 4 Number 1 top post 15,608

Humane Society of Portage County

Published by Darcy Jarman 🕥 · December 4, 2023 · 🚷

UPDATE Pinky and Squid have been adopted together and will celebrate Christmas with their new family  $\heartsuit$ 

...

NEWLY ADOPTABLE - PINKY & SQUID!

Pinky and Squid are a bonded pair and need a home together. As always, the adoption fee is waived for a second kitty going to the same home.



## Post insights 🛛 🗙



~

UPDATE Pinky and Squid have been adopted together and will celebrate Christmas with their new family <3 NEWLY...

Published by Darcy Jarman 💿 - December 4, 2023 - 🌚



|      | Im pressions<br><b>91