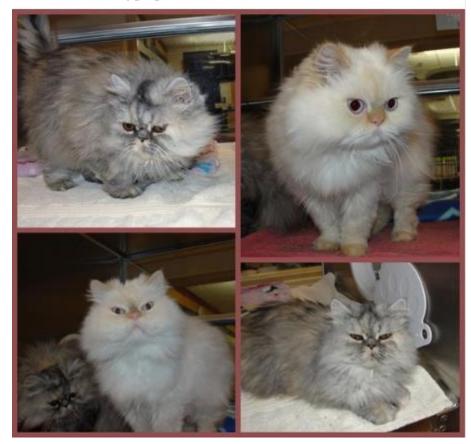

# Euthanasia numbers: none

**Adoption** – Deb Klein Coordinator Manager, Kala Blasi and Lindsey Kraklow - Coordinators Tammy Mathewson - Adoption Volunteer Assistant

The dog Koda, a Great Pyrenees was abandoned in a garage during the month of December 2023. The owners no longer wanted him and couldn't find him a new home so they left him in a garage, and moved away.

Our Humane Officers rescued him from the garage. Koda did have some behavioral issues and did not do well on his behavioral assessment. It was decided with proper training Koda might do well as a working dog. For months the adoption and Medical Departments searched for a Rescue for him. Vet. Technician Kala K. found an excellent Rescue in Montana that was willing to take him. H.O. Lyle drove Koda to the shelter in Montana on December 20/23. See additional photos in the Humane Officer report.