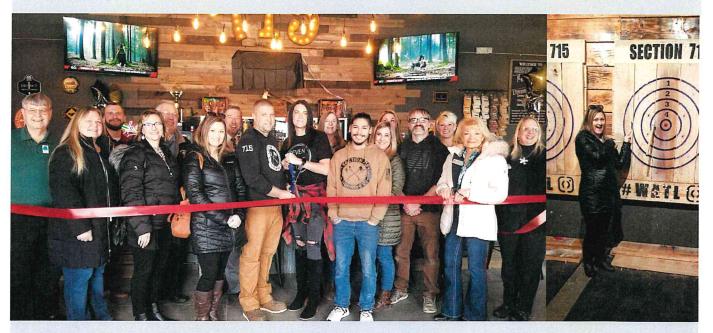

Help us congratulate Section 715 Throwing Co. on their 3 year anniversary. On January 19th members of our Ambassadors Club, Portage County Business Council staff and Village of Plover dignitaries helped them celebrate with a ribbon cutting.