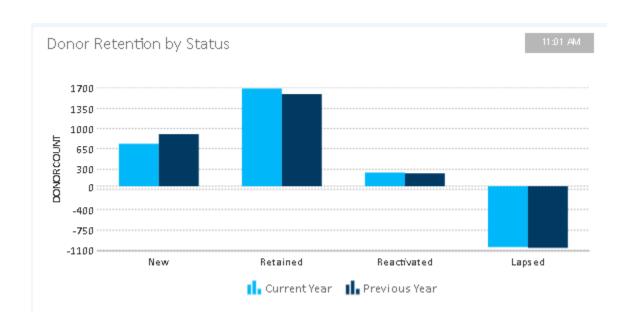

** In May 2023 we analyzed the names in our donor database. As part of the analysis we performed a calculated process to remove people from our active mailing database. Examples of our criteria include:

- Names with incomplete addresses
- Potential donors that have been receiving mail from us for 3 or more years and never made a gift
- Donors that have made a gift in the past but have not made any gifts for the past 4 years
- Donors that live outside of our service area (Portage County) and have not made any gifts in the past 2
  years.
- Donors that have made only one gift and the gift was made in memory or in honor of a person or animal and this single gift was made more than a year ago.

In October 2020 Donor Perfect added an additional dashboard item that shows monthly donors.









The following reports from DonorPerfect will provide additional details.

In September 2021 the Humane Officer team was restructured. A new interim manger was appointed and the interim manager attended the Humane Officer training program conducted by the Wisconsin Department of Agriculture, Trade and Consumer Protection (DATCP) in Madison. This week long course is required training for all Humane Officers.

Based on the training in the class many of the ways the HSPC Humane Officers were using our computer system were reviewed and analyzed for efficiency and accuracy. Several changes were implemented that will cause the following report to look different in 2022. One of these changes is the way we track animals that are received as stray or surrendered animals.

HSPC receives nearly 1,00