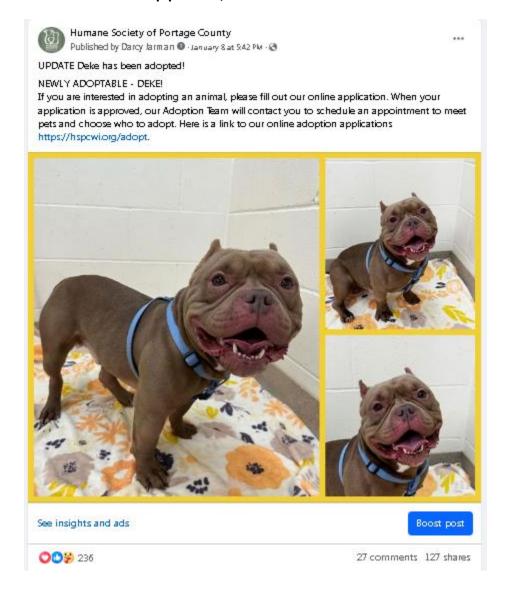

**Adoption** – Deb Klein Coordinator Manager, Kala Blasi and Lindsey Kraklow - Coordinators Tammy Mathewson - Adoption Volunteer Assistant

Our little independent sassy cat Coke finally found her forever home. Coke came to us on October 26<sup>th</sup> 2022. Her fur was thin and she was full of scabs, she had tapeworms and possible frostbite. Coke was so feisty she couldn't be handled. She didn't like cats and really didn't care much for people. After hanging around here for over a year with our wonderful caring staff and volunteers she settled down a little, and was able to charm an adopter into taking her home. Coke was adopted on January 8<sup>th</sup> 2023.

Mack, a sweet Yellow Labrador had been here a couple times as a stray. On November 28, 2023 he was surrendered by his owner. Mack had a horrible wound from a tie out that had wrapped around his leg and cut into his flesh. The wound was very deep and took a long time to heal. When his leg was healed and Mack was ready he was adopted by his new family on January 23.

The Oshkosh Humane Society took in 4 of our cats. Brett and H.O. Lucy drove them there on January 12<sup>th</sup>, a very snowy day.

This month we adopted out a couple ducks, Bert and Ernie and a Rooster Albert Eggstein. ©