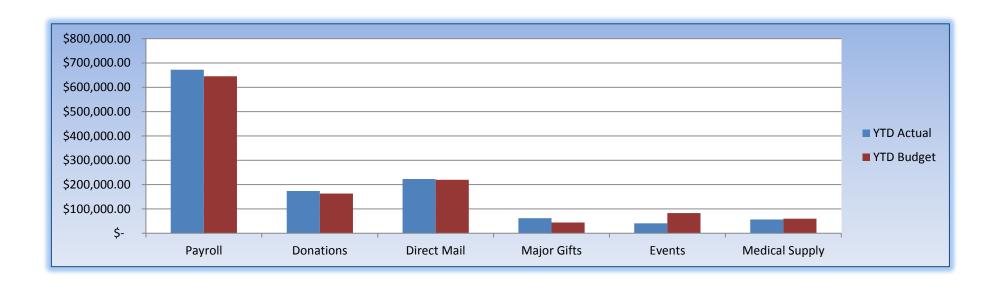

#### Items reviewed:

- Check Register
- Balance Sheet
- Profit and Loss
- Management Report

**NOTE:** We have determined that two of the round gauges (major gifts & events) in the management dashboard are not operating correctly. The problem is related to our software level and will be addressed later this year when our software is updated.