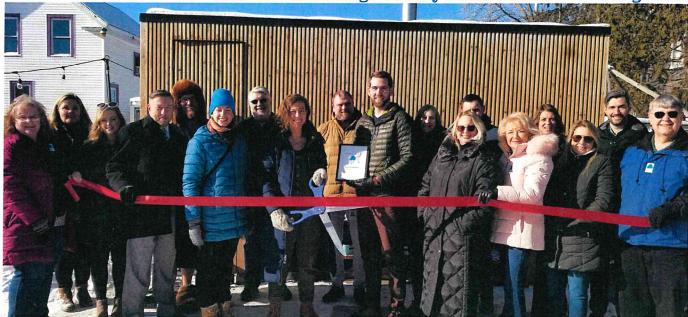

## **Ambassadors Give Back**

We love to see our members and all Portage County businesses thrive and grow!

The frigid weather doesn't stop our Ambassadors Club from doing an outside ribbon cutting! On January 19th we had the opportunity to visit Nordic Night Community Sauna located at 1027 Union Street, Stevens Point. If you haven't yet, check out the first authentic wood fired public sauna in the Stevens Point area.

Help us congratulate Section 715 Throwing Co. on their 3 year anniversary. On January 19th members of our Ambassadors Club, Portage County Business Council staff and Village of Plover dignitaries helped them celebrate with a ribbon cutting.