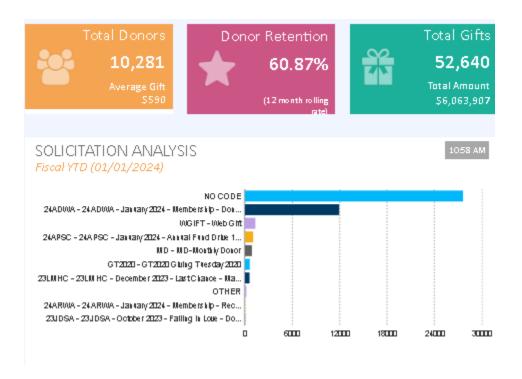

#### Items reviewed:

- Check Register
- Balance Sheet
- Profit and Loss
- Management Report

**NOTE:** We have determined that two of the round gauges (major gifts & events) in the management dashboard are not operating correctly. The problem is related to our software level and will be addressed later this year when our software is updated.