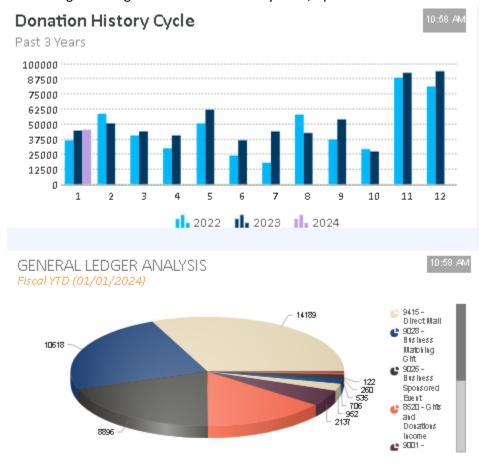

#### Items reviewed:

- Check Register
- Balance Sheet
- Profit and Loss
- Management Report

**NOTE:** We have determined that two of the round gauges (major gifts & events) in the management dashboard are not operating correctly. The problem is related to our software level and will be addressed later this year when our software is updated.