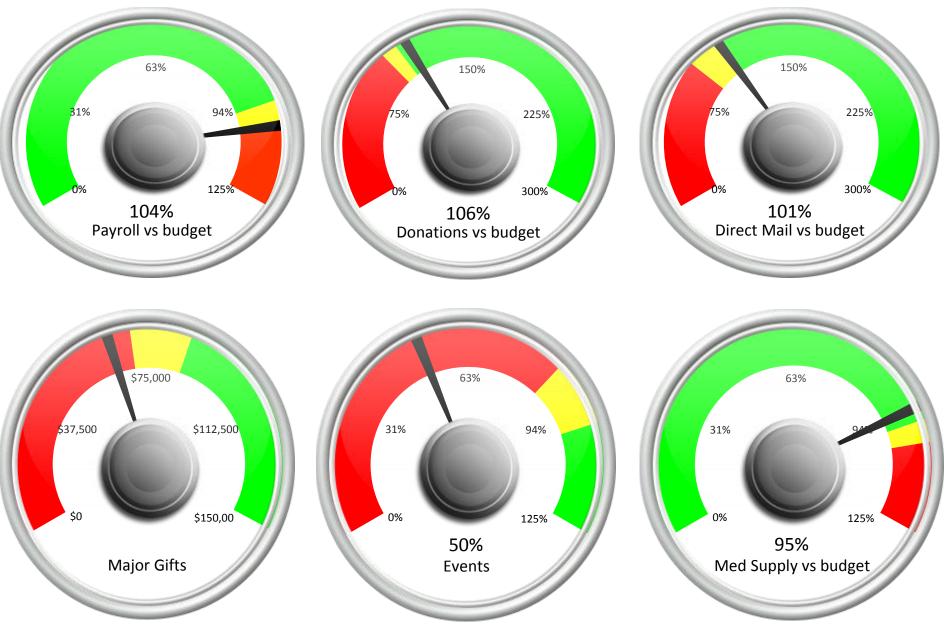

#### Items reviewed:

- Check Register
- Balance Sheet
- Profit and Loss
- Management Report

**NOTE:** We have determined that two of the round gauges (major gifts & events) in the management dashboard are not operating correctly. The problem is related to our software level and will be addressed later this year when our software is updated.