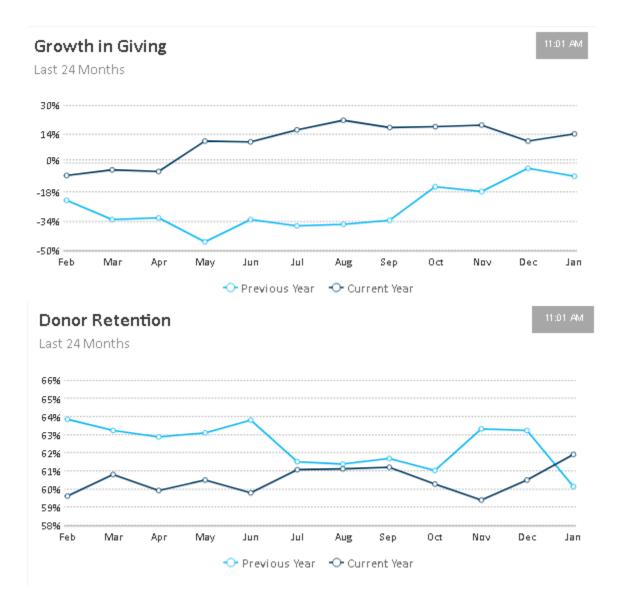

E:** In May 2023 we analyzed the names in our donor database. As part of the analysis we performed a calculated process to remove people from our active mailing database. Examples of our criteria include:

- Names with incomplete addresses
- Potential donors that have been receiving mail from us for 3 or more years and never made a gift
- Donors that have made a gift in the past but have not made any gifts for the past 4 years
- Donors that live outside of our service area (Portage County) and have not made any gifts in the past 2
  years.
- Donors that have made only one gift and the gift was made in memory or in honor of a person or animal and this single gift was made more than a year ago.

In October 2020 Donor Perfect added an additional dashboard item that shows monthly donors.









The following reports from DonorPerfect will provide additional details.

In September 2021 the Humane Officer team was restructured. A new interim manger was appointed and the interim manager attended the Humane Officer training program conducted by the Wisconsin Department of Agriculture, Trade and Consumer Protection (DATCP) in Madison. This week long course is required training for all Humane Officers.

Based on the training in the class many of the ways the HSPC Humane Officers were using our computer system were reviewed and analyzed for efficiency and accuracy. Several changes were implemented that will cause the following report to look different in 2022. One of these changes is the way we track animals that are received as stray or surrendered animals.

HSPC receives nearly 1,