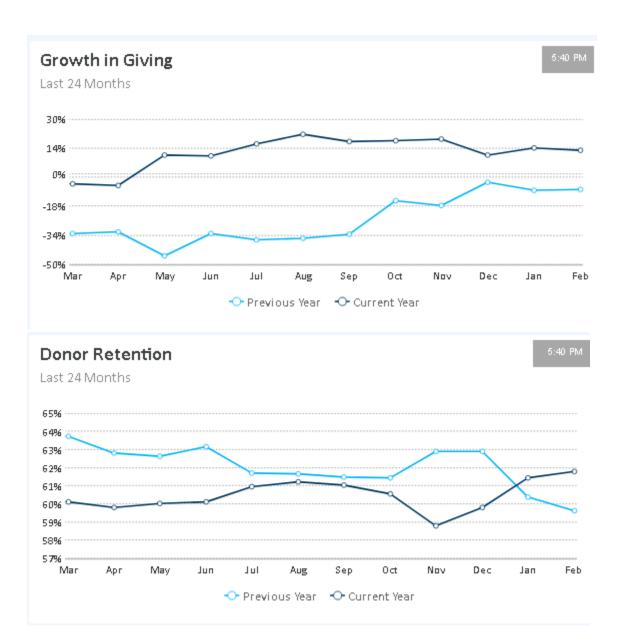

c. Finance Committee

M. House

Melinda reviewed the year end financials in detail."in good shape and donations y.2.y are in an upward trend" see packet for complete detail

d. Fundraising Committee

S.Galle-Teske