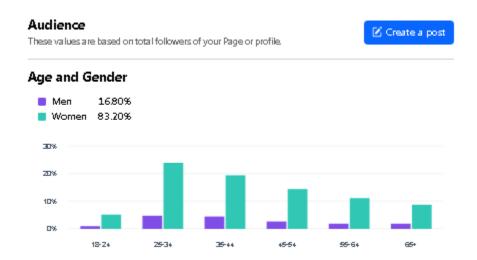

is deleted found post created
- 2. Found and then reunited
  - a. Animal is found post is created
  - b. Animal is reunited found post is deleted reunited post created
- 3. Adoption
  - a. Animal is promoted as adoptable post created
  - b. Animal is adopted adoptable post is deleted adopted post added found post (if any) is deleted

### February 2024 recap of FaceBook activity (created on March 3, 2024)

New Facebook formats are part of changes made by Facebbook Early April 2022 many of the charts and graphs we had been publishing have not been implemented in "New" Facebook.

"New" Facebook is a term used by Facebook toindicate a new set of contros and layouts for Facebook Administrators. If / When the charts become available they will be added to our board package



#### people - fans



| Page overview      | ☑ Create a post Last 28 days |
|--------------------|------------------------------|
| Discovery          |                              |
| Post reach         | 68,731                       |
| A Post engagement  | 40,237                       |
| New Page Followers | 86                           |
| Interactions       |                              |
| Reactions          | 16,303                       |
| Comments           | 1,228                        |
| ★ Shares           | 2,775                        |
| Photo views        | 5,971                        |
| Link clicks        | 2,744                        |
| Other              |                              |
|                    | 5                            |
| ☑ Unfollows        | 0