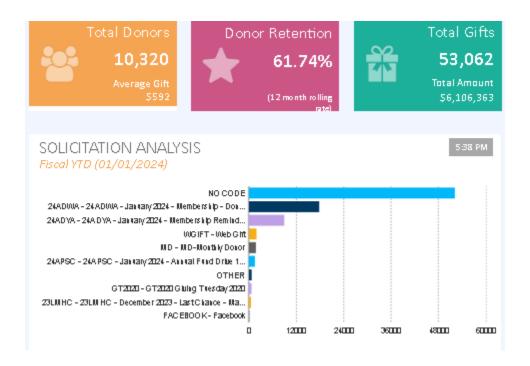

Volunteers are added to DonorPerfect (updated every 4 months)
- Any person that attends one of our major events and purchases an item (registration, auction) are added to Donor Perfect
- All people who make in-kind donations and sign our gift registry have been loaded into Donor

  Perfect
- All mailing lists have been consolidated into Donor Perfect
- All people who have adopted a pet from HSPC in the past 5 years have been loaded into Donor Perfect. New adopters are added each week.
- Donor Perfect has been the system of record for all donations since August 2013.

Our donor base continues to grow. In January 2014 we had 6,289 donors and in January 2015 we had 7,655. On March 3, 2024 we have 17,299 constituent records in our Donor Perfect database. Note: 11,109 are do not mail records.



Note: Large estate gifts received in February 2021, April 2021 & December 2022 will skew these graphs.

Donation History Cycle



**NOTE:** In January 2023 we discovered that items that contained a memorial or honorarium message had been coded as memorial or honorarium income. This would cause some of the solicitation reports to have shown lower results than actual. All the gifts were counted it was only the coding of general ledger codes that was incorrect. Our goal is to use the general ledger code for the source of the gift.

**NOTE:** In May 2023 we analyzed the names in our donor database. As part of the analysis we performed a calculated process to remove people from our active mailing database. Examples of our criteria include:

- Names with incomplete addresses
- Potential donors