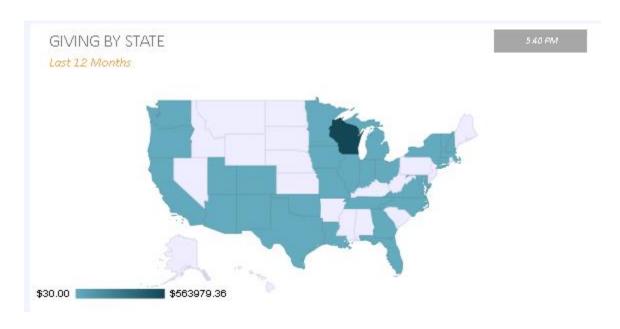

OTE:** In May 2023 we analyzed the names in our donor database. As part of the analysis we performed a calculated process to remove people from our active mailing database. Examples of our criteria include:

- Names with incomplete addresses
- Potential donors that have been receiving mail from us for 3 or more years and never made a gift
- Donors that have made a gift in the past but have not made any gifts for the past 4 years
- Donors that live outside of our service area (Portage County) and have not made any gifts in the past 2
  years.
- Donors that have made only one gift and the gift was made in memory or in honor of a person or animal and this single gift was made more than a year ago.

In October 2020 Donor Perfect added an additional dashboard item that shows monthly donors.









The following reports from DonorPerfect will provide additional details.

# General Ledger Analysis 2/1/2024 to 02/29/2024

| GL Code                           | No. Donors | Avg/Donor  | No. Gifts | Avg/Gifts  | Total Given        |
|-----------------------------------|------------|------------|-----------|------------|--------------------|
| Business Employee/Patron<br>Gifts | 13         | \$47.06    | 15        | \$40.78    | <u>\$611.72</u>    |
| Business Sponsored Event          | 5          | \$722.11   | 5         | \$722.11   | <u>\$3,610.57</u>  |
| Coin Cans                         | 1          | \$401.07   | 4         | \$100.27   | <u>\$401.07</u>    |
| Commemorative Brick               | 1          | \$0.00     | 1         | \$0.00     | <u>\$0.00</u>      |
| Direct M