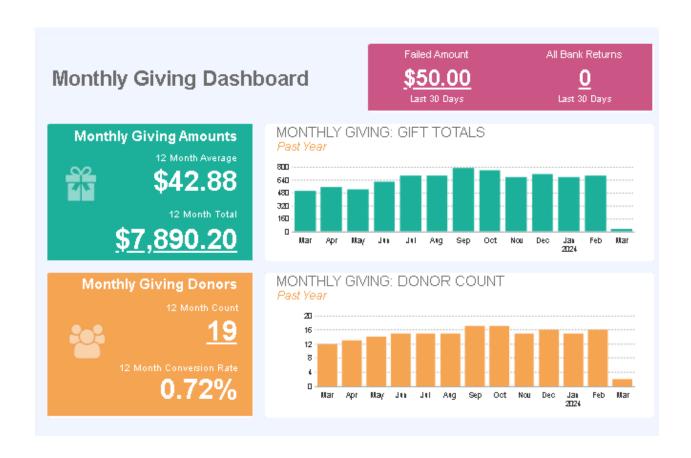

*NOTE:** In May 2023 we analyzed the names in our donor database. As part of the analysis we performed a calculated process to remove people from our active mailing database. Examples of our criteria include:

- Names with incomplete addresses
- Potential donors that have been receiving mail from us for 3 or more years and never made a gift
- Donors that have made a gift in the past but have not made any gifts for the past 4 years
- Donors that live outside of our service area (Portage County) and have not made any gifts in the past 2
  years.
- Donors that have made only one gift and the gift was made in memory or in honor of a person or animal and this single gift was made more than a year ago.

In October 2020 Donor Perfect added an additional dashboard item that shows monthly donors.









The following reports from DonorPerfect will provide additional details.

# General Ledger Analysis 2/1/2024 to 02/29/2024

| GL Code                           | No. Donors | Avg/Donor  | No. Gifts | Avg/Gifts  | Total Given        |
|-----------------------------------|------------|------------|-----------|------------|--------------------|
| Business Employee/Patron<br>Gifts | 13         | \$47.06    | 15        | \$40.78    | <u>\$611.72</u>    |
| Business Sponsored Event          | 5          | \$722.11   | 5         | \$722.11   | <u>\$3,610.57</u>  |
| Coin Cans                         | 1          | \$401.07   | 4         | \$100.27   | <u>\$401.07</u>    |
| Commemorative Brick               | 1          | \$0.00     | 1         | \$0.00     | <u>\$0.00</u>      |
| Direct