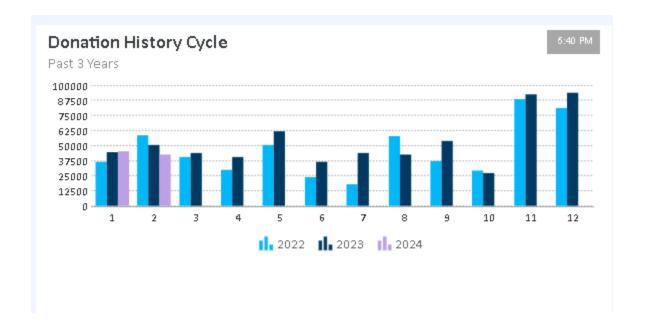

c. Finance Committee

M. House

Melinda reviewed the year end financials in detail."in good shape and donations y.2.y are in an upward trend" see packet for complete detail

d. Fundraising Committee

S.Galle-Teske