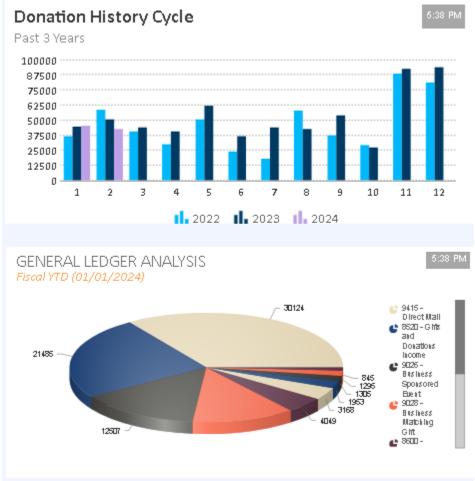

tem (registration, auction) are added to Donor Perfect
- All people who make in-kind donations and sign our gift registry have been loaded into Donor

  Perfect
- All mailing lists have been consolidated into Donor Perfect
- All people who have adopted a pet from HSPC in the past 5 years have been loaded into Donor Perfect. New adopters are added each week.
- Donor Perfect has been the system of record for all donations since August 2013.

Our donor base continues to grow. In January 2014 we had 6,289 donors and in January 2015 we had 7,655. On March 3, 2024 we have 17,299 constituent records in our Donor Perfect database. Note: 11,109 are do not mail records.



Note: Large estate gifts received in February 2021, April 2021 & December 2022 will skew these graphs.

Donation History Cycle



**NOTE:** In January 2023 we discovered that items that contained a memorial or honorarium message had been coded as memorial or honorarium income. This would cause some of the solicitation reports to have shown lower results than actual. All the gifts were counted it was only the coding of general ledger codes that was incorrect. Our goal is to use the general ledger code for the source of the gift.

**NOTE:** In May 2023 we analyzed the names in our donor database. As part of the analysis we performed a calculated process to remove people from our active mailing database. Examples of our criteria include:

- Names with incomplete addresses
- Potential donors that have been receiving mail from us for 3 or more years and never made a gift
- Donors that have made a gift in the past but ha