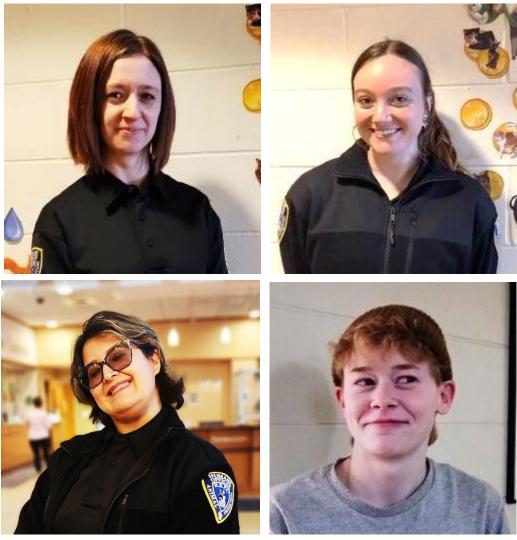

### Animal Control – Brett Jarman Interim Leader

March was a busier month than most. Some of our activities are now in the hands of the sheriff and legal system and I am not able to publish details.

- An impound of 16 dogs was executed. We supported the sheriff's deputies after a warrant was acquired and executed.
- An impound of 8 cats was executed. We supported the sheriff's deputies after a warrant was acquired and executed. Multiple dead animals were encountered during this impound.
- The impound cases have demonstrated a strong support between the sheriff's department, the county's legal team and the Humane Officers.
- Cats were transported to a shelter in Janesville
- We provided clerical and back office support for the vaccination clinics
- One of our Humane Officers resigned without providing adequate notice
- We were successful in hiring two additional Humane Officers
  - Serena Goelitz started the last week in March
  - Victoria Nellessen started on April 1<sup>st</sup>
- The new officers added in 2024 are (Clockwise upper left) Victoria Nellessen, Serena Goelitz, Mackenzie Brown, Lucy Sauceda.