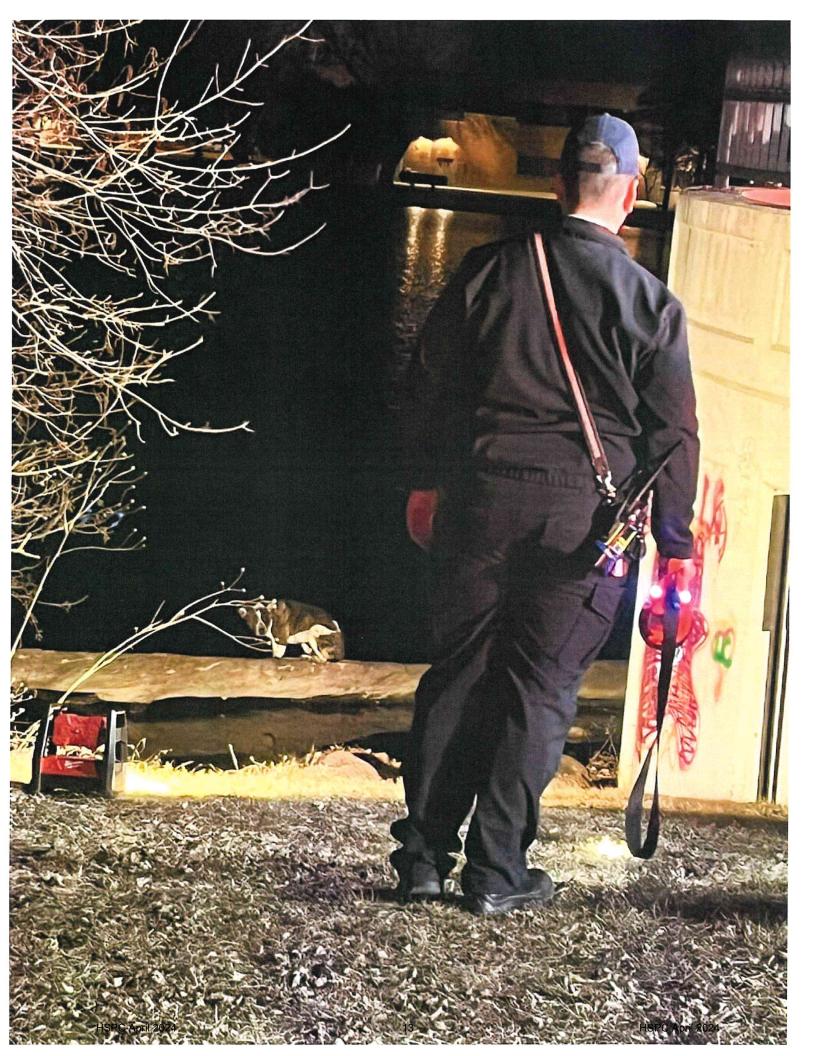

Thank you!!

HI Brandi--We are calling the story "Dog on a Log" This was a Portage County Team effort!

On March 02, 2024 at approx. 6:35 pm; Animal Control of Portage County received a call from Portage County Dispatch requesting a Humane Officer out to K.A.S.H. Park to assist in a dog rescue effort. Dispatch reported that the Stevens Point Fire Department and Stevens Point Police Dept. were on the scene trying to rescue a dog that was stranded on a log in the river. Humane Officer Emily Wimme arrived on the scene at approximately 6:50 p.m. Upon arrival a fire fighter was in the river water and had the dog secured via a department catch pole. The dog named "Freckles" had gotten away from its owner who was looking for him. Freckles was scared and annoyed with the situation. She was not cooperating with a catch pole or a slip lead. At one point she was contained but got loose when she alligator rolled and snapped the cable on the pole. The dog was off the log and remained in the over-growth vegetation of the river until Humane Officer Wimme with the help of the Stevens Point Police Dept. secured the dog with a Humane Society catch pole, removed her out of the water, and was put into the Humane Society vehicle. At 8:15pm the dog was reunited with its owner.