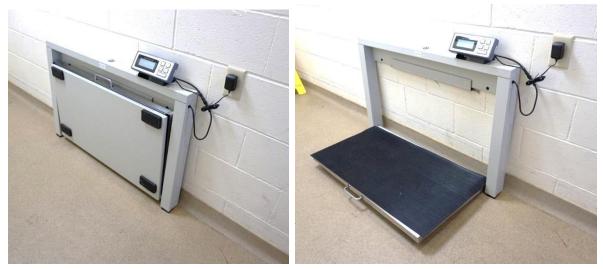

**NOTE:** We have determined that two of the round gauges (major gifts & events) in the management dashboard are not operating correctly. The problem is related to our software level and will be addressed later this year when our software is updated.