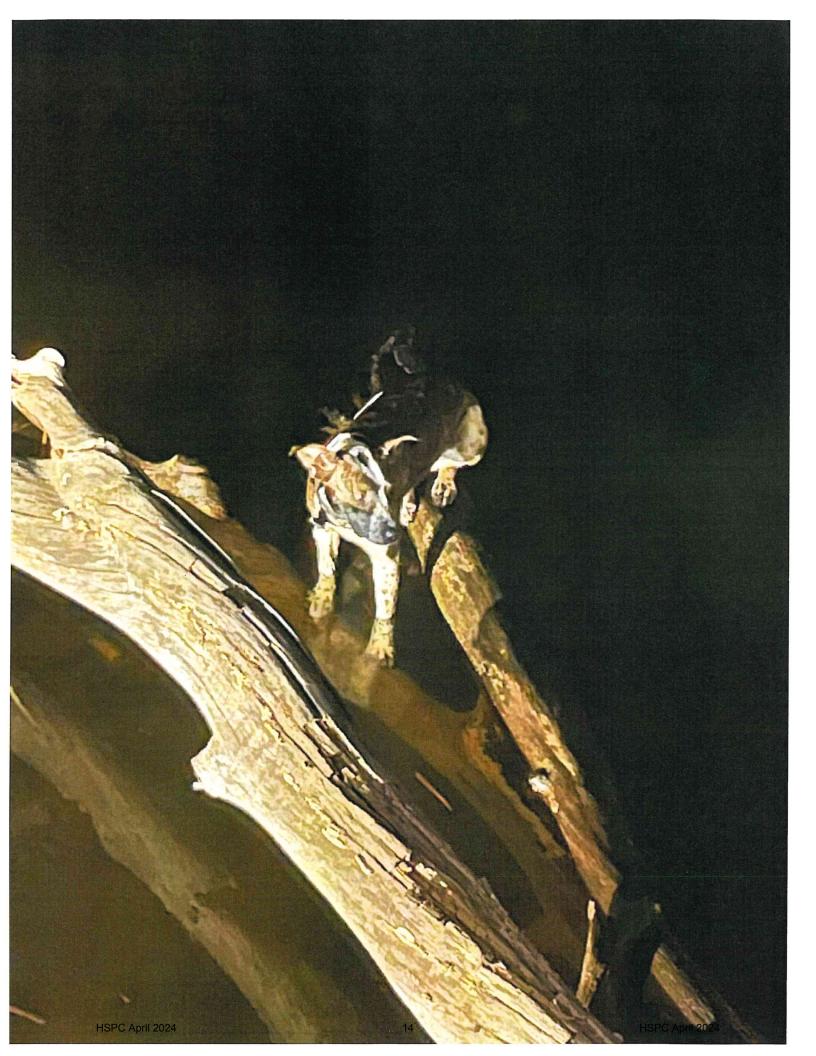

Thank you!!

HI Brandi--We are calling the story "Dog on a Log" This was a Portage County Team effort!

On March 02, 2024 at approx. 6:35 pm; Animal Control of Portage County received a call from Portage County Dispatch requesting a Humane Officer out to K.A.S.H. Park to assist in a dog rescue effort. Dispatch reported that the Stevens Point Fire Department and Stevens Point Police Dept. were on the scene trying to rescue a dog that was stranded on a log in the river. Humane Officer Emily Wimme arrived on the scene at approximately 6:50 p.m. Upon arrival a fire fighter was in the river water and had the dog secured via a department catch pole. The dog named "Freckles" had gotten away from its owner who was looking for him. Freckles was scared and annoyed with the situation. She was not cooperating with a catch pole or a slip lead. At one point she was contained but got loose when she alligator rolled and snapped the cable on the pole. The dog was off the log and remained in the over-growth vegetation of the river until Humane Officer Wimme with the help of the Stevens Point Police Dept. secured the dog with a Humane Society catch pole, removed her out of the water, and was put into the Humane Society vehicle. At 8:15pm the dog was reunited with its owner.