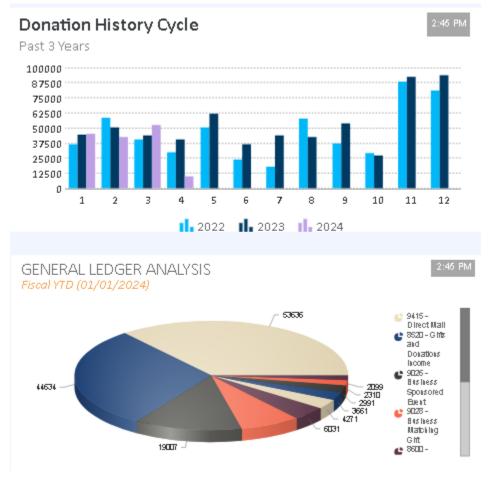

### January 2024 Items reviewed:

- Check Register
- Balance Sheet
- Profit and Loss
- Management Report

**NOTE:** The 2024 budget is under development. Until the budget is complete and loaded into Quickbooks the management dashboard reports which compare results to budget lack any meaningful information. They are not included in this month's board package.

**NOTE:** We have determined that two of the round gauges (major gifts & events) in the management dashboard are not operating correctly. The problem is related to our software level and will be addressed later this year when our software is updated.