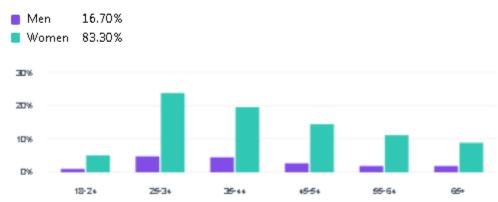

- b. Animal is reunited found post is deleted reunited post created
- 3. Adoption
  - a. Animal is promoted as adoptable post created
  - b. Animal is adopted adoptable post is deleted adopted post added found post (if any) is deleted

### March 2024 recap of FaceBook activity (created on April 3, 2024)

New Facebook formats are part of changes made by Facebbook Early April 2022 many of the charts and graphs we had been publishing have not been implemented in "New" Facebook.

"New" Facebook is a term used by Facebook toindicate a new set of contros and layouts for Facebook Administrators. If / When the charts become available they will be added to our board package



#### people – fans

Audience These values are based on total followers of your Page or profile.



#### Age and Gender



| Page overview     | Create a post Last 28 day | 5 |
|-------------------|---------------------------|---|
| Discovery         |                           |   |
| S Post reach      | 64,08                     | ) |
| 🔹 Post engagement | 36.83                     | 3 |

| Postenyayement     | 20,020 |
|--------------------|--------|
| New Page Followers | 105    |

### Interactions

| ⊕ | Reactions   | 15,581 |
|---|-------------|--------|
| Þ | Comments    | 967    |
| * | Shares      | 3,311  |
| P | Photo views | 5,623  |
| ŀ | Link clicks | 1,632  |

#### Our top posts were



| J.     | UPDATE: THIS DOG HAS BEEN FOUND! Thanks for your help. LOST DOG! HELP THE OWNER FIND HER! Cedar was<br>lost 03/17/24 from the area of Bliss Ave and Park St in Stevens Point WI.<br>Sun, Mar 17