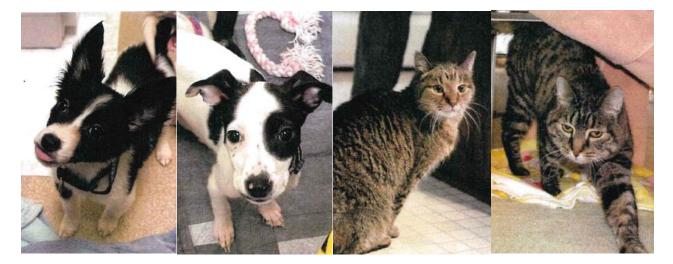

**Adoption** – Deb Klein Coordinator Manager, Kala Blasi and Lindsey Kraklow - Coordinators Tammy Mathewson - Adoption Volunteer Assistant

We had seven cute little Chihauhua mix puppies surrendered to us in March. Jim and Shelly J. fostered them for us until we could find placement for them. We transported two of the puppies to another shelter and put the remaining five up for adoption. They all quickly found homes. (picture attached)

We did a transfer of six cats and two of the surrendered puppies to the Dane County Humane Society on March 14<sup>th</sup>. Brett was our transport driver.

Two bonded elderly cats, Sugar 16years old and Spice 14 years old were surrendered to us back in October 2023. Their elderly owner could no longer care for them. Ginny, one of our long term cat volunteers was a friend of the owner and helped with the care of the cats. Ginny brought Sugar and Spice to us when the owner realized she would not be able to care for them herself.. Both cats were put into a foster home 3/25/24. The foster family adopted them on March 25/2024 I (pictures attached)

Lil Fuzz

Lil Angel

Sugar

Spice