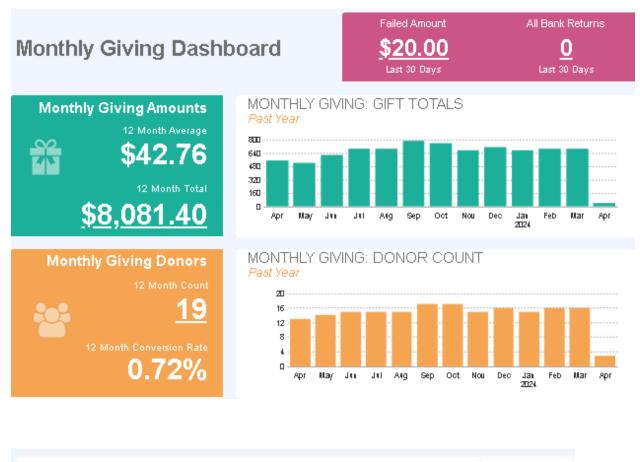

### January 2024 Items reviewed:

- Check Register
- Balance Sheet
- Profit and Loss
- Management Report

**NOTE:** The 2024 budget is under development. Until the budget is complete and loaded into Quickbooks the management dashboard reports which compare results to budget lack any meaningful information. They are not included in this month's board package.

**NOTE:** We have determined that two of the round gauges (major gifts & events) in the management dashboard are not operating correctly. The problem is related to our software level and will be addressed later this year when our software is updated.