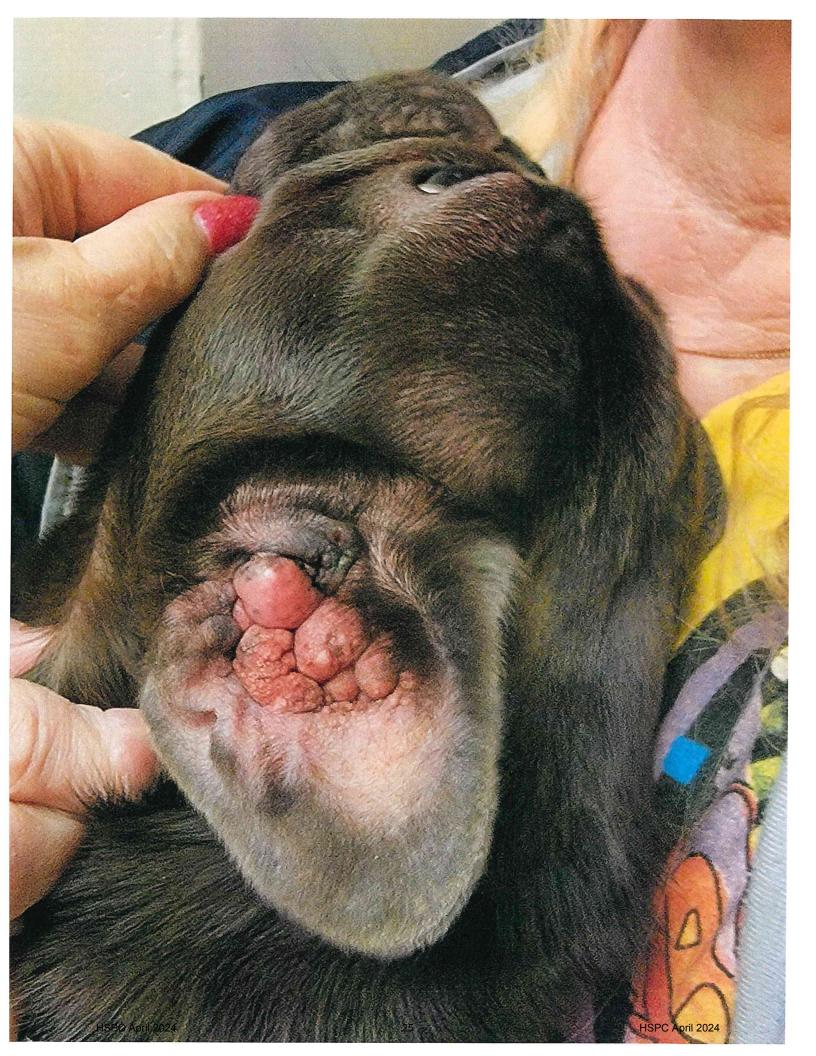

### Animals like Evita can't save themselves. Someone has to step in.

Evita came to us with two severely infected ears, this poor girl had been through so much. She requires emergency medical treatment — *and lots of love* — so she can recover and find a new family to keep her safe.