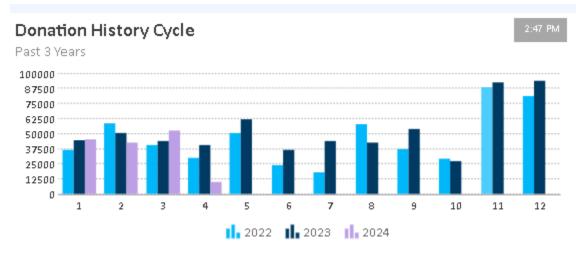

### January 2024 Items reviewed:

- Check Register
- Balance Sheet
- Profit and Loss
- Management Report

**NOTE:** The 2024 budget is under development. Until the budget is complete and loaded into Quickbooks the management dashboard reports which compare results to budget lack any meaningful information. They are not included in this month's board package.

**NOTE:** We have determined that two of the round gauges (major gifts & events) in the management dashboard are not operating correctly. The problem is related to our software level and will be addressed later this year when our software is updated.