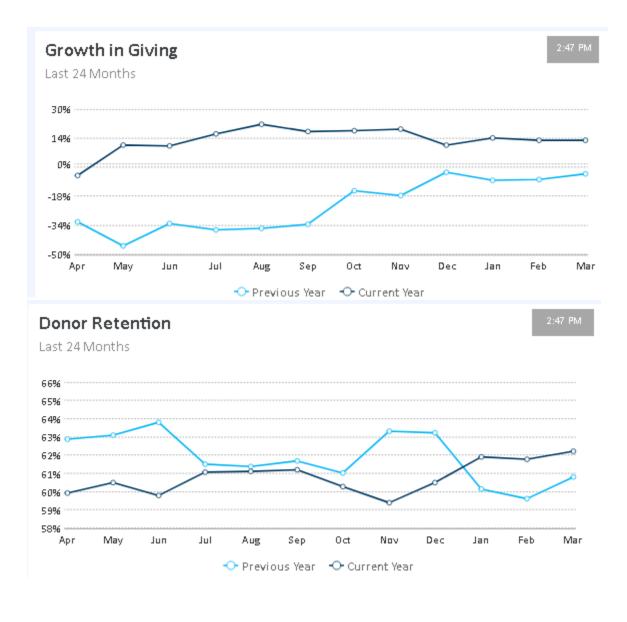

### January 2024 Items reviewed:

- Check Register
- Balance Sheet
- Profit and Loss
- Management Report

**NOTE:** The 2024 budget is under development. Until the budget is complete and loaded into Quickbooks the management dashboard reports which compare results to budget lack any meaningful information. They are not included in this month's board package.

**NOTE:** We have determined that two of the round gauges (major gifts & events) in the management dashboard are not operating correctly. The problem is related to our software level and will be addressed later this year when our software is updated.