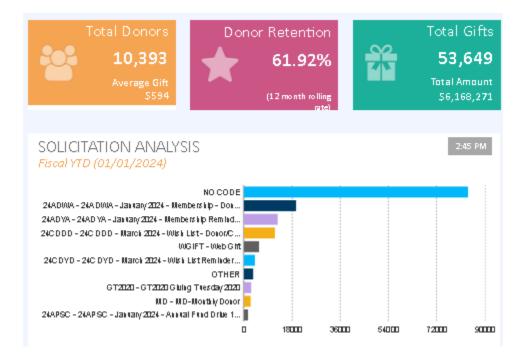

### January 2024 Items reviewed:

- Check Register
- Balance Sheet
- Profit and Loss
- Management Report

**NOTE:** The 2024 budget is under development. Until the budget is complete and loaded into Quickbooks the management dashboard reports which compare results to budget lack any meaningful information. They are not included in this month's board package.

**NOTE:** We have determined that two of the round gauges (major gifts & events) in the management dashboard are not operating correctly. The problem is related to our software level and will be addressed later this year when our software is updated.