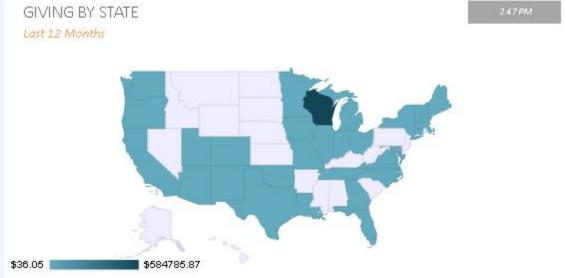

### January 2024 Items reviewed:

- Check Register
- Balance Sheet
- Profit and Loss
- Management Report

**NOTE:** The 2024 budget is under development. Until the budget is complete and loaded into Quickbooks the management dashboard reports which compare results to budget lack any meaningful information. They are not included in this month's board package.

**NOTE:** We have determined that two of the round gauges (major gifts & events) in the management dashboard are not operating correctly. The problem is related to our software level and will be addressed later this year when our software is updated.